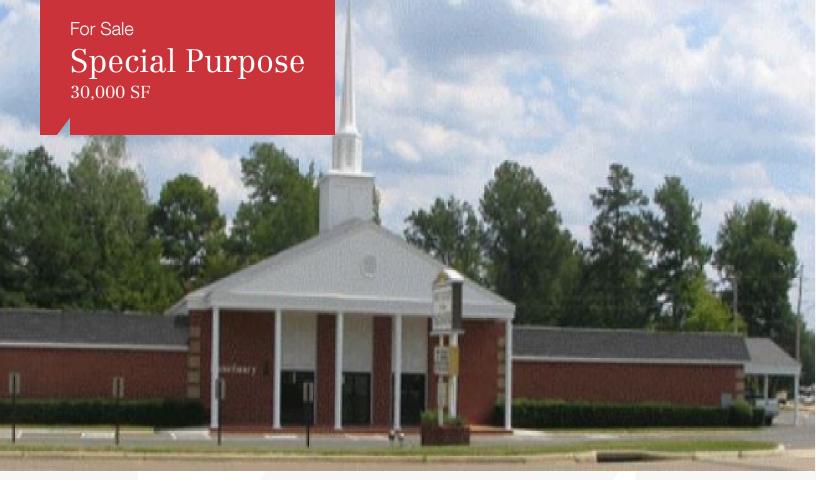

## 3700 N Robison Rd

Texarkana, Texas 75503

## **Property Description**

Beautiful church facility in prime retail location;

30,000 sf building situated on 2.58 acres;

Includes main facility, ample parking, gym, and children's play area;

Neighboring businesses include Central Mall, Arby's, CVS, Walgreen's, Grandy's, McDonald's, Subway, and Albertson's;

| OFFERING SUMMARY |             |  |  |
|------------------|-------------|--|--|
| Sale Price       | \$1,600,000 |  |  |
| Lot Size         | 2.58 Acres  |  |  |
| Building Size    | 30,000 SF   |  |  |