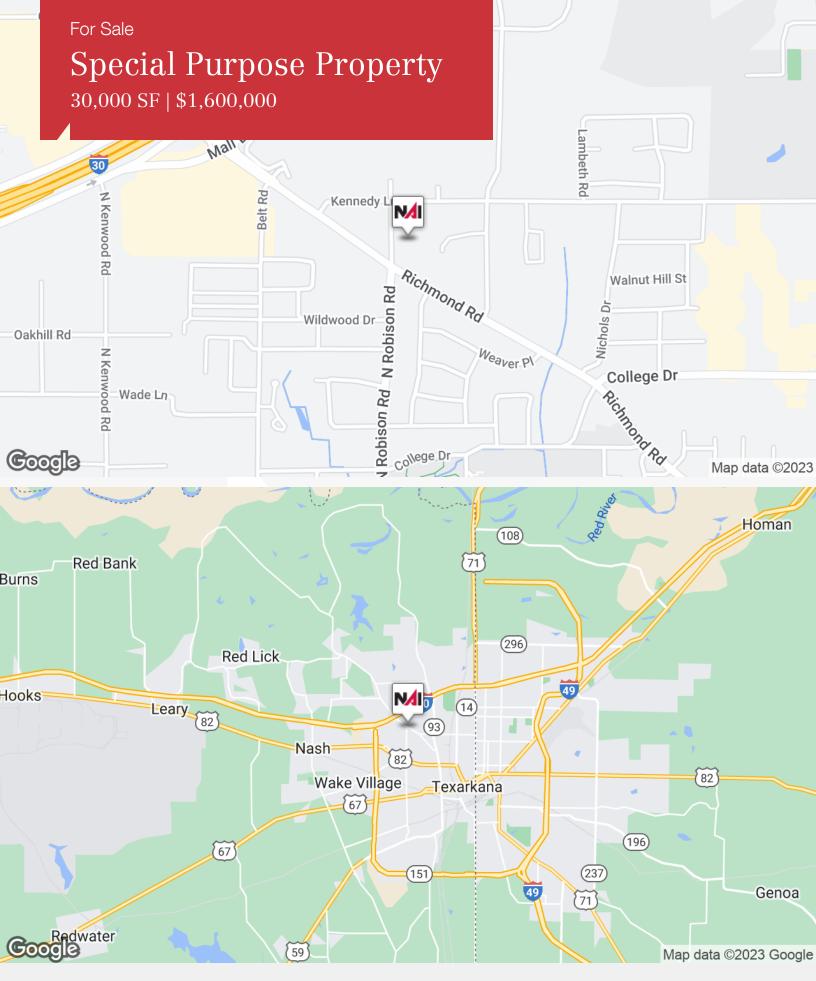

## 3700 N Robison Rd

Texarkana, Texas 75503

| OFFERING SUMMARY |             |  |  |
|------------------|-------------|--|--|
| Sale Price       | \$1,600,000 |  |  |
| Lot Size         | 2.58 Acres  |  |  |
| Building Size    | 30,000 SF   |  |  |