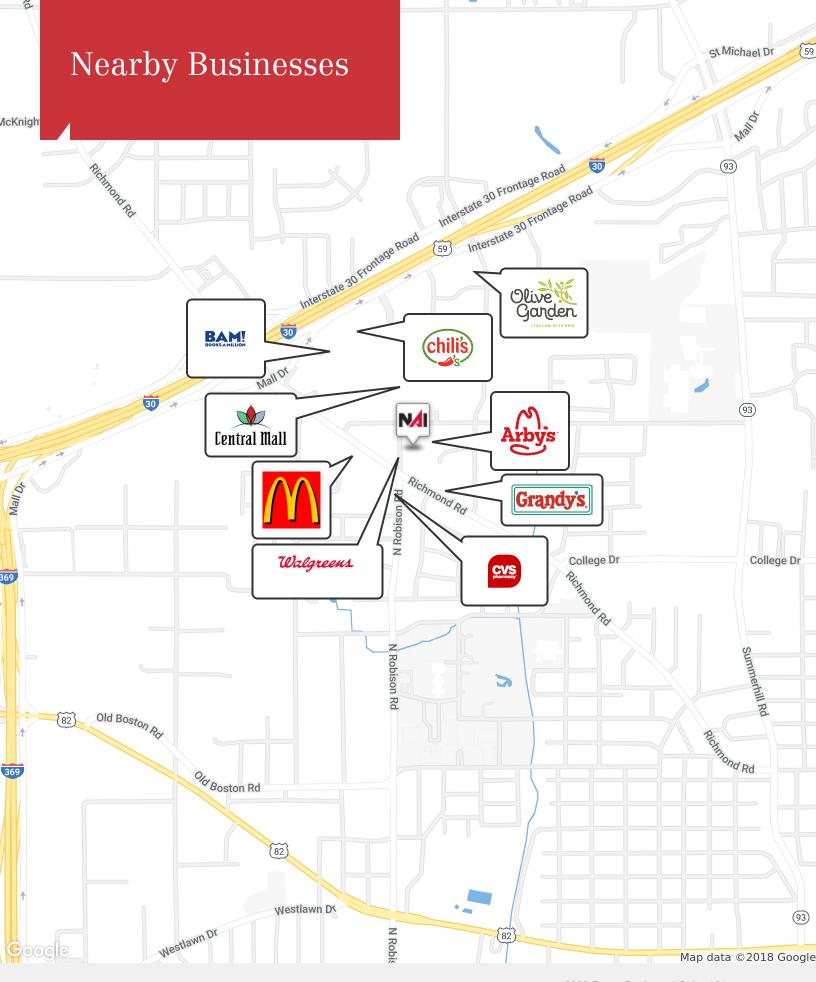

## **Property Description**

Beautiful church facility in prime retail location;

30,000 sf building situated on 2.58 acres;

Includes main facility, ample parking, gym, and children's play area;

Neighboring businesses include Central Mall, Arby's, CVS, Walgreen's, Grandy's, McDonald's, Subway, and Albertson's;