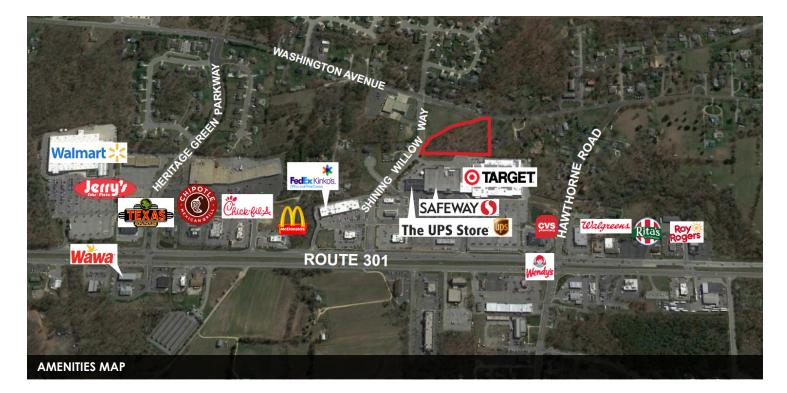

#### **PROPERTY HIGHLIGHTS**

- 100% Wooded site
- Surrounded by high-end single family residential neighborhoods
- Concept plan for a rezoning to R-3 to develop (43) multi-family dwellings
- Accessible from Shining Willow Way and Washington Avenue
- Walkable amenities include Safeway grocery, Target, fast food restaurants, gas stations, drug stores, and various service providers