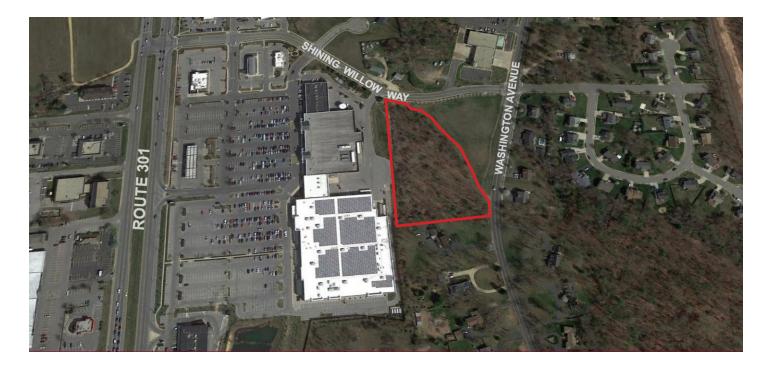

## LAND FOR SALE - INVESTMENT PROPERTY **ROUTE 301 AT SHINING WILLOW WAY** La Plata, MD 20646

Available: 3.01 + Acres

#### **PROPERTY INFORMATION**

| ZONING:    | R-21 21,000 min lot size                          |
|------------|---------------------------------------------------|
| USE:       | Current zoning should allow 6 single family homes |
| LOT SIZE:  | 3.01 + Acres                                      |
| UTILITIES: | All public utilities                              |

#### **PROPERTY HIGHLIGHTS**

- 100% Wooded site
- Surrounded by high-end single family residential neighborhoods
- Concept plan for a rezoning to R-3 to develop (43) multi-family dwellings
- Accessible from Shining Willow Way and Washington Avenue
- Walkable amenities include Safeway grocery, Target, fast food restaurants, gas stations, drug stores, and various service providers