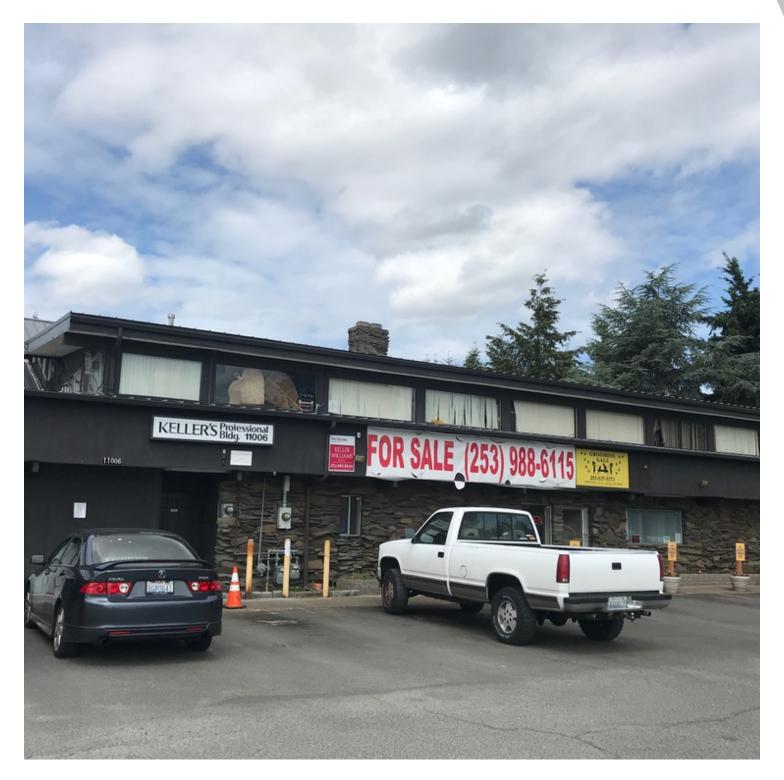

11006 Pacific Ave S, Tacoma, WA 98444

## **PROPERTY OVERVIEW**

50- Yard line location, situated just south of SR 512 and north of 112th st on Pacific Ave. Next door to McDonald's and QFC shopping center, high traffic counts of +/- 126,000 CPD (Pacific Ave & HWY 512 intersection). Good income, with great income potential, by re-tenanting and/or tightening up lease agreements. 2 parcels include 3 buildings and PLENTY of parking. Pacific Pride is one tenant on it's own parcel and the remaining tenants are on the back parcel, tenants are all long term tenants and have a strong desire to stay. Other opportunities include a redevelopment play with the CMUD (Pierce County) zoning. Great signage and visibility from both HWY 512 and Pacific Ave.