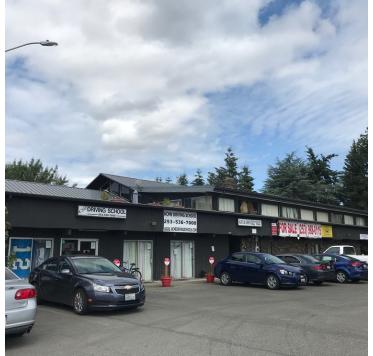

11006 Pacific Ave S, Tacoma, WA 98444

## **PROPERTY OVERVIEW**

50- Yard line location, situated just south of SR 512 and north of 112th st on Pacific Ave. Next door to McDonald's and QFC shopping center, high traffic counts of +/- 126,000 CPD (Pacific Ave & HWY 512 intersection). Good income, with great income potential, by re-tenanting and/or tightening up lease agreements. 2 parcels include 3 buildings and PLENTY of parking. Pacific Pride is one tenant on it's own parcel and the remaining tenants are on the back parcel, tenants are all long term tenants and have a strong desire to stay. Other opportunities include a redevelopment play with the CMUD (Pierce County) zoning. Great signage and visibility from both HWY 512 and Pacific Ave.