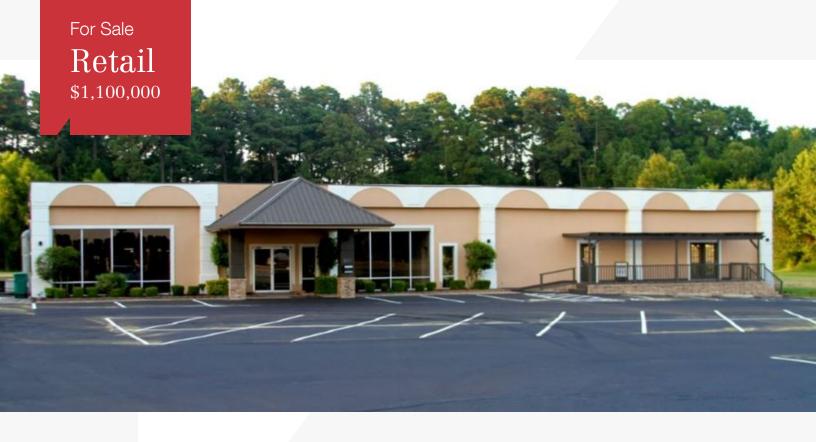

## 6241 Hampton Rd

Texarkana, Texas 75503

## **Property Description**

15,217 sq ft building, completely remodeled, on 4.8 acres in Texarkana, TX.

Features 9 total offices with more than 9000 sq ft. of open area and 5 total bathrooms.

With approximately \$100,000 in renovations completed in July of 2015, this building is more than ready to fit your needs!

| OFFERING SUMMARY |                |  |  |
|------------------|----------------|--|--|
| Sale Price       | \$1,100,000    |  |  |
| Lot Size         | 199505.0 Acres |  |  |
| Building Size    | 15,217 SF      |  |  |