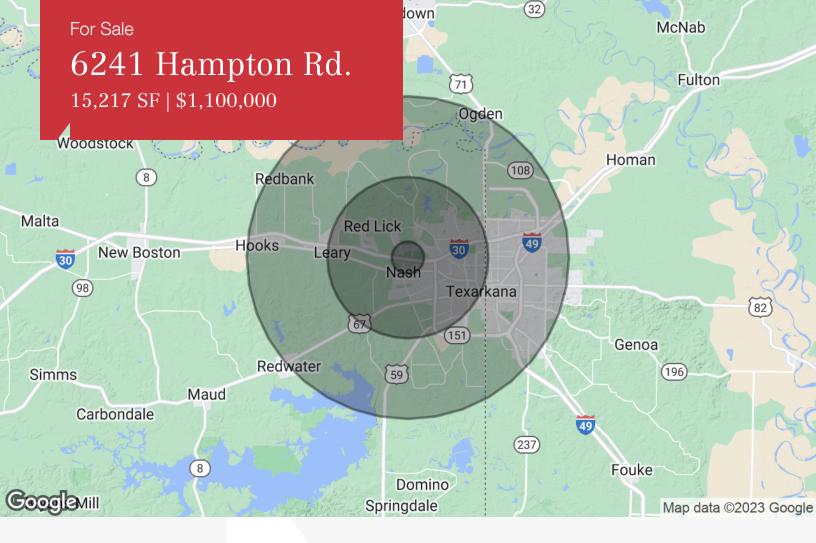

| DEMOGRAPHICS |            |                   |  |  |  |
|--------------|------------|-------------------|--|--|--|
| Stats        | Population | Avg. HH<br>Income |  |  |  |
| 1 Mile       | 1,412      | \$69,908          |  |  |  |
| 5 Miles      | 29,359     | \$67,671          |  |  |  |
| 10 Miles     | 101,814    | \$56,010          |  |  |  |

## 6241 Hampton Rd.

15,217 SF | \$1,100,000

2603 Texas Boulevard Suite 101 Texarkana, TX 75503 903 793 2666 tel amreal.com

| Population          | 1 Mile    | 5 Miles   | 10 Miles  |  |
|---------------------|-----------|-----------|-----------|--|
| TOTAL POPULATION    | 1,412     | 29,359    | 101,814   |  |
| MEDIAN AGE          | 34.2      | 35.4      | 36.0      |  |
| MEDIAN AGE (MALE)   | 28.3      | 31.8      | 33.7      |  |
| MEDIAN AGE (FEMALE) | 38.8      | 38.6      | 38.6      |  |
| Households & Income | 1 Mile    | 5 Miles   | 10 Miles  |  |
| TOTAL HOUSEHOLDS    | 523       | 11,078    | 37,698    |  |
| # OF PERSONS PER HH | 2.7       | 2.7       | 2.7       |  |
| AVERAGE HH INCOME   | \$69,908  | \$67,671  | \$56,010  |  |
| AVERAGE HOUSE VALUE | \$189,791 | \$144,079 | \$136,832 |  |
| Race                | 1 Mile    | 5 Miles   | 10 Miles  |  |
| % WHITE             | 77.1%     | 74.8%     | 65.1%     |  |
| % BLACK             | 15.8%     | 20.4%     | 31.1%     |  |
| % ASIAN             | 1.5%      | 1.1%      | 0.8%      |  |
| % HAWAIIAN          | 0.0%      | 0.0%      | 0.1%      |  |
| % INDIAN            | 0.8%      | 0.7%      | 0.6%      |  |
| % OTHER             | 4.8%      | 3.0%      | 2.4%      |  |
| Ethnicity           | 1 Mile    | 5 Miles   | 10 Miles  |  |
| % HISPANIC          | 10.1%     | 8.1%      | 5.7%      |  |