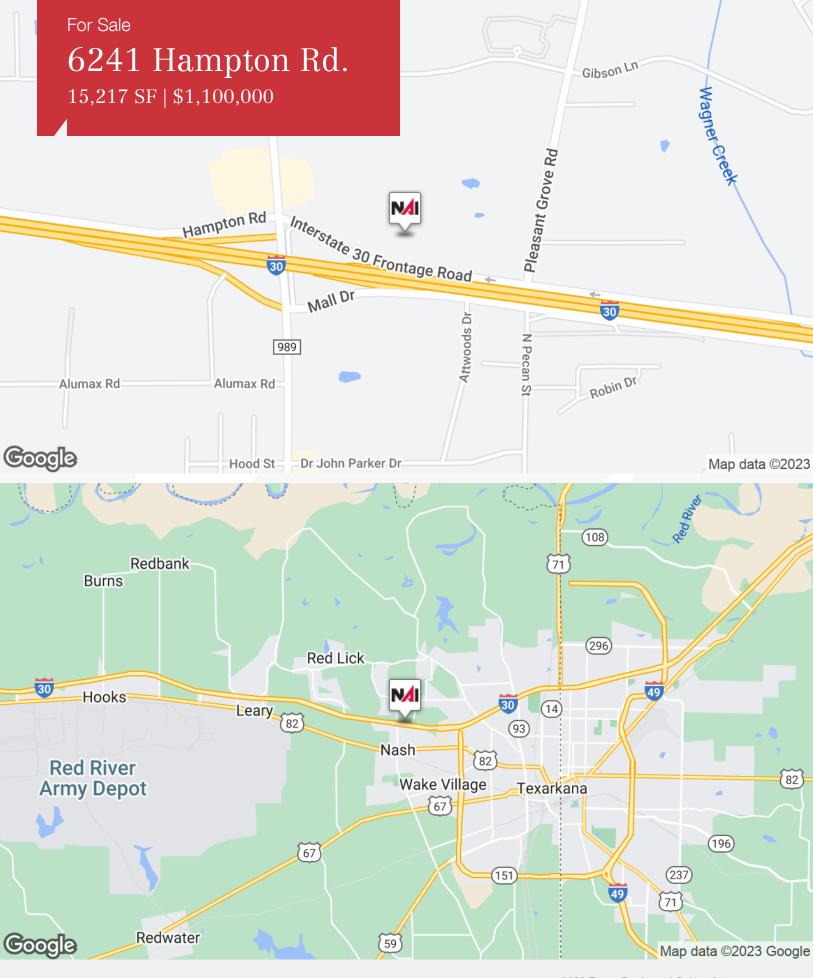

## 6241 Hampton Rd

Texarkana, Texas 75503

| OFFERING SUMMARY |                |  |  |
|------------------|----------------|--|--|
| Sale Price       | \$1,100,000    |  |  |
| Lot Size         | 199505.0 Acres |  |  |
| Building Size    | 15,217 SF      |  |  |

## 6241 Hampton Rd.

15,217 SF | \$1,100,000

2603 Texas Boulevard Suite 101 Texarkana, TX 75503 903 793 2666 tel amreal.com

| Population          | 1 Mile    | 5 Miles   | 10 Miles  |  |
|---------------------|-----------|-----------|-----------|--|
| TOTAL POPULATION    | 1,412     | 29,359    | 101,814   |  |
| MEDIAN AGE          | 34.2      | 35.4      | 36.0      |  |
| MEDIAN AGE (MALE)   | 28.3      | 31.8      | 33.7      |  |
| MEDIAN AGE (FEMALE) | 38.8      | 38.6      | 38.6      |  |
| Households & Income | 1 Mile    | 5 Miles   | 10 Miles  |  |
| TOTAL HOUSEHOLDS    | 523       | 11,078    | 37,698    |  |
| # OF PERSONS PER HH | 2.7       | 2.7       | 2.7       |  |
| AVERAGE HH INCOME   | \$69,908  | \$67,671  | \$56,010  |  |
| AVERAGE HOUSE VALUE | \$189,791 | \$144,079 | \$136,832 |  |
| Race                | 1 Mile    | 5 Miles   | 10 Miles  |  |
| % WHITE             | 77.1%     | 74.8%     | 65.1%     |  |
| % BLACK             | 15.8%     | 20.4%     | 31.1%     |  |
| % ASIAN             | 1.5%      | 1.1%      | 0.8%      |  |
| % HAWAIIAN          | 0.0%      | 0.0%      | 0.1%      |  |
| % INDIAN            | 0.8%      | 0.7%      | 0.6%      |  |
| % OTHER             | 4.8%      | 3.0%      | 2.4%      |  |
| Ethnicity           | 1 Mile    | 5 Miles   | 10 Miles  |  |
| % HISPANIC          | 10.1%     | 8.1%      | 5.7%      |  |