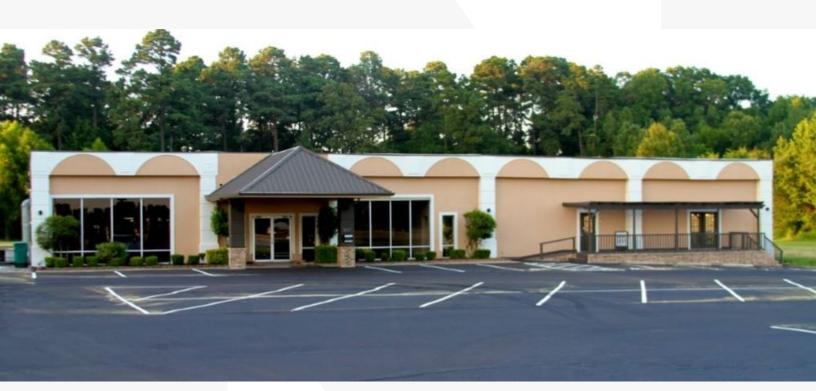

## **Property Description**

15,217 sq ft building, completely remodeled, on 4.8 acres in Texarkana, TX.

9 total offices with more than 9000 sq ft. of open area and 5 total bathrooms.

With approximately \$100,000 in renovations completed in July of 2015, this building is more than ready to fit your needs!

## For Lease 6241 Hampton Rd. 15,217 sf