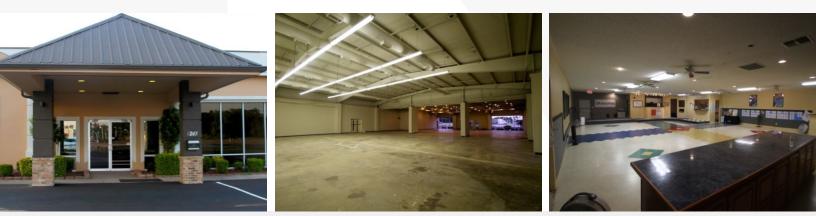

## **Property Description**

15,217 sq ft building, completely remodeled, on 4.8 acres in Texarkana, TX.

9 total offices with more than 9000 sq ft. of open area and 5 total bathrooms.

With approximately \$100,000 in renovations completed in July of 2015, this building is more than ready to fit your needs!