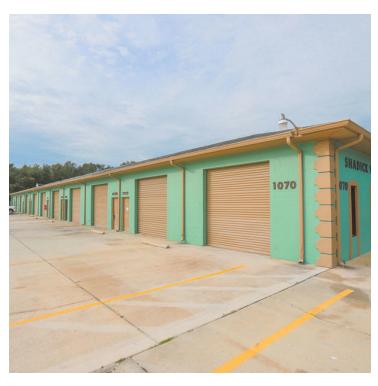

# SHADICK WORKSHOPS

1070-1078 Shadick Drive, Orange City, FL 32763

### **PROPERTY OVERVIEW**

Featuring a 1000 SF shop or storage space. The facility includes state of the art security including a 6' tall security fence, lockable security gate, and night lighting. There's individual signage for every unit allowing your business to be seen from the road. There's also a private restroom in every unit. Two parking spaces included.

#### **PROPERTY HIGHLIGHTS**

- 24/7 access
- Trash and utilities included with rent
- Space can be customized to meet your needs
- Visitor parking is available

\_ .. . . . .