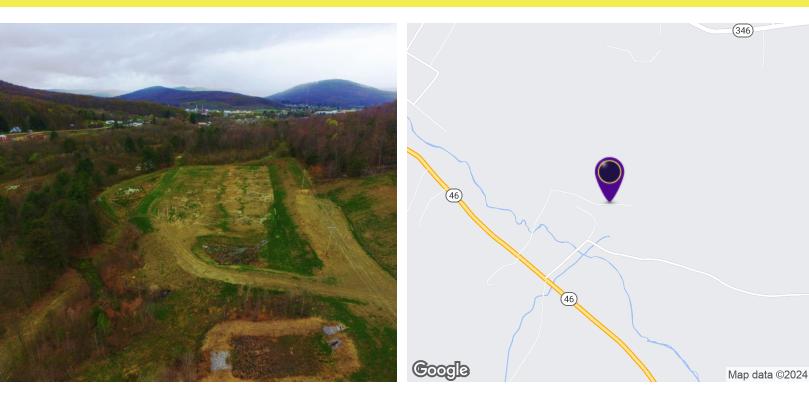

### Lafferty Hollow (Vacant Land) 151 Commerce Drive, Bradford, PA 16701

| OFFERING SUMMARY        |                  | PROPERTY OVERVIEW                                                                                                                                                                                                                                                                                                                                                                                                                 |
|-------------------------|------------------|-----------------------------------------------------------------------------------------------------------------------------------------------------------------------------------------------------------------------------------------------------------------------------------------------------------------------------------------------------------------------------------------------------------------------------------|
| Sale Price:             | Subject To Offer | This 8,000 Sq. Ft. building is 80' x 100' with 22' ceiling heights. Second floor offices could be installed. The ground floor is 25% completed to allow the purchaser or Tenant to layout his own plumbing etc. Provisions were made at the rear of the building for a loading dock if required. This site consists of approximately 13.3 acres. and has a 200 amp electrical service panel, conduit has been run from power pole |
| Available SF For Lease: | 8,000 SF         | for 3 phase power. Build out can be completed by the sellers at an additional & very competitive rate, The Seller will do all of supervision at no charge for the project. Lot has 287' of Road Frontage and 1,087' deep on the straight (East) boundary. Building has a 16' x 14' overhead door & a 8' x 8' loading dock. The Bradford Economic Development Corporation has completed construction of site work & has two        |
| Lease Rate:             | Negotiable       | construction ready lots available for purchase. Unimproved large tracts of land are also available for Lease.                                                                                                                                                                                                                                                                                                                     |
|                         |                  | LOCATION OVERVIEW                                                                                                                                                                                                                                                                                                                                                                                                                 |
| Lot Size:               | 13.0 Acres       | The entire 350-acre industrial park is located in a State approved Keystone Opportunity Zone (KOZ) until December 31, 2020. Companies that locate in a KOZ and qualify are exempt from most state & local taxes.                                                                                                                                                                                                                  |
|                         |                  | One mile to U.S. Rt. 219, 10 miles to Interstate I-86.                                                                                                                                                                                                                                                                                                                                                                            |
| Price / SF:             | -                |                                                                                                                                                                                                                                                                                                                                                                                                                                   |

NY & PA Licensed Broker

LOCATION MAPS

### Lafferty Hollow (Vacant Land) 151 Commerce Drive, Bradford, PA 16701

RICK RECCKIO 716.998.4422 rick@recckio.com **4455 TRANSIT ROAD, SUITE 3B** Williamsville, NY 14221 (O) 716.631.5555 // (F) 716.632.6666 www.recckio.com