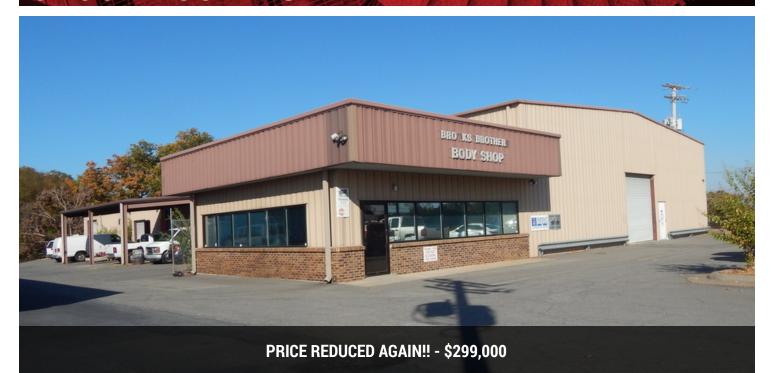

## NDUSTRIAL PROPERTY FOR SALE 5100 W 65TH STREET

**OFFERING SUMMARY** 

**PROPERTY OVERVIEW** 

Sale Price:

\$299,000

Approximately 14,900 SF Industrial Property for Sale. Property contains

Lot Size: ± 0.88 Acres approximately 2,000 SF of heated and cooled office space and 12,900 SF of

5

warehouse space with 5 drive-in doors and a fenced yard.

**Building Size:** ± 14.900 SF **LOCATION OVERVIEW** 

± 2,000 SF Office Space:

Located at 5100 W 65th Street, Little Rock, AR with easy access to I-30 via 65th

Street or University Avenue.

Drive-In Doors:

Year Built: 1990

C-4 Zoning:

Newmark

Matt Chandler, CCIM Senior Managing Director 501.231.5284 mchandler@newmarkmtp.com

Moses Tucker Partners Adam Jenkins Associate Director 501.993.8462 ajenkins@newmarkmtp.com