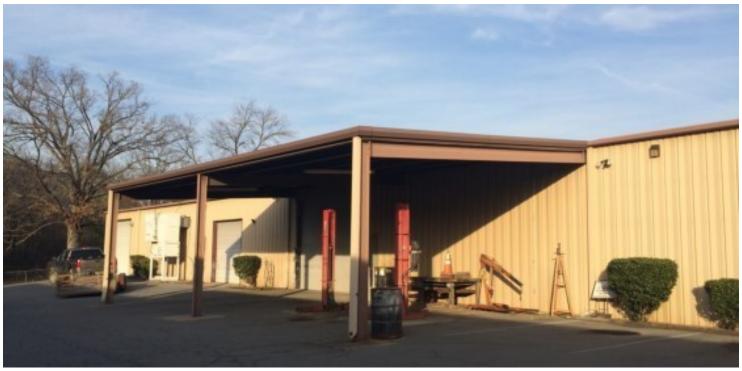

## NDUSTRIAL PROPERTY FOR SALE 5100 W 65TH STREET

**OFFERING SUMMARY** 

**PROPERTY OVERVIEW** 

Sale Price:

\$299,000

Approximately 14,900 SF Industrial Property for Sale. Property contains

Lot Size: ± 0.88 Acres approximately 2,000 SF of heated and cooled office space and 12,900 SF of

5

warehouse space with 5 drive-in doors and a fenced yard.

**Building Size:** ± 14.900 SF **LOCATION OVERVIEW** 

± 2,000 SF Office Space:

Located at 5100 W 65th Street, Little Rock, AR with easy access to I-30 via 65th

Street or University Avenue.

Drive-In Doors:

Year Built: 1990

C-4 Zoning:

Newmark

Matt Chandler, CCIM Senior Managing Director 501.231.5284 mchandler@newmarkmtp.com

Moses Tucker Partners Adam Jenkins Associate Director 501.993.8462 ajenkins@newmarkmtp.com