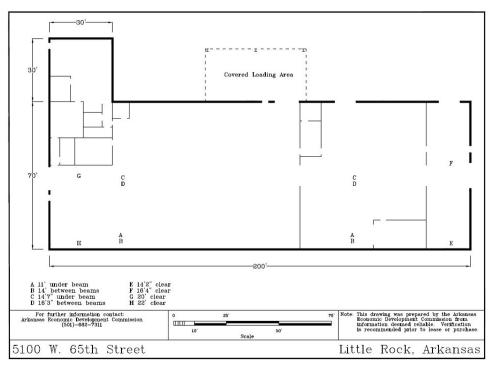

## NDUSTRIAL PROPERTY FOR SALE 5100 W 65TH STREET

**OFFERING SUMMARY** 

**PROPERTY OVERVIEW** 

Sale Price:

\$299,000

Approximately 14,900 SF Industrial Property for Sale. Property contains

Lot Size: ± 0.88 Acres approximately 2,000 SF of heated and cooled office space and 12,900 SF of

5

warehouse space with 5 drive-in doors and a fenced yard.

**Building Size:** ± 14.900 SF **LOCATION OVERVIEW** 

± 2,000 SF Office Space:

Located at 5100 W 65th Street, Little Rock, AR with easy access to I-30 via 65th

Street or University Avenue.

Drive-In Doors:

Year Built: 1990

C-4 Zoning:

Newmark

Matt Chandler, CCIM Senior Managing Director 501.231.5284 mchandler@newmarkmtp.com

Moses Tucker Partners Adam Jenkins Associate Director 501.993.8462 ajenkins@newmarkmtp.com