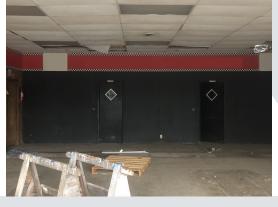

## **Property Description**

3,000 SF Retail/Showroom for sublease in Donalsonville, GA

| Demographics      | 1 Mile   | 5 Miles  | 10 Miles |
|-------------------|----------|----------|----------|
| Total Households  | 148      | 1,727    | 3,679    |
| Total Population  | 405      | 4,668    | 10,047   |
| Average HH Income | \$42,230 | \$46,767 | \$50,746 |