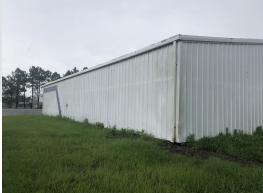

## **Property Description**

3,000 SF Retail/Showroom for sublease in Donalsonville, GA

| Demographics      | 1 Mile   | 5 Miles  | 10 Miles |
|-------------------|----------|----------|----------|
| Total Households  | 148      | 1,727    | 3,679    |
| Total Population  | 405      | 4,668    | 10,047   |
| Average HH Income | \$42,230 | \$46,767 | \$50,746 |