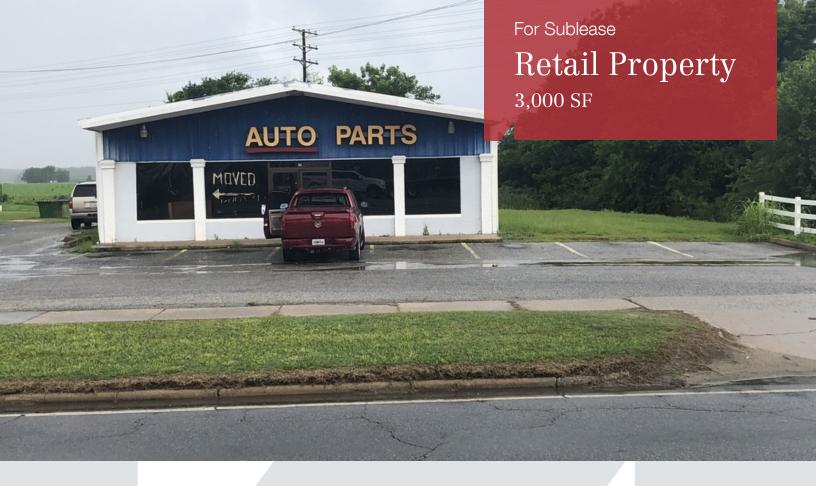

## 503 W. Third Street

Donalsonville, Georgia 39845

## **Property Highlights**

## **Property Description**

3,000 SF Retail/Showroom for sublease in Donalsonville, GA

| Demographics      | 1 Mile   | 5 Miles  | 10 Miles |
|-------------------|----------|----------|----------|
| Total Households  | 148      | 1,727    | 3,679    |
| Total Population  | 405      | 4,668    | 10,047   |
| Average HH Income | \$42,230 | \$46,767 | \$50,746 |