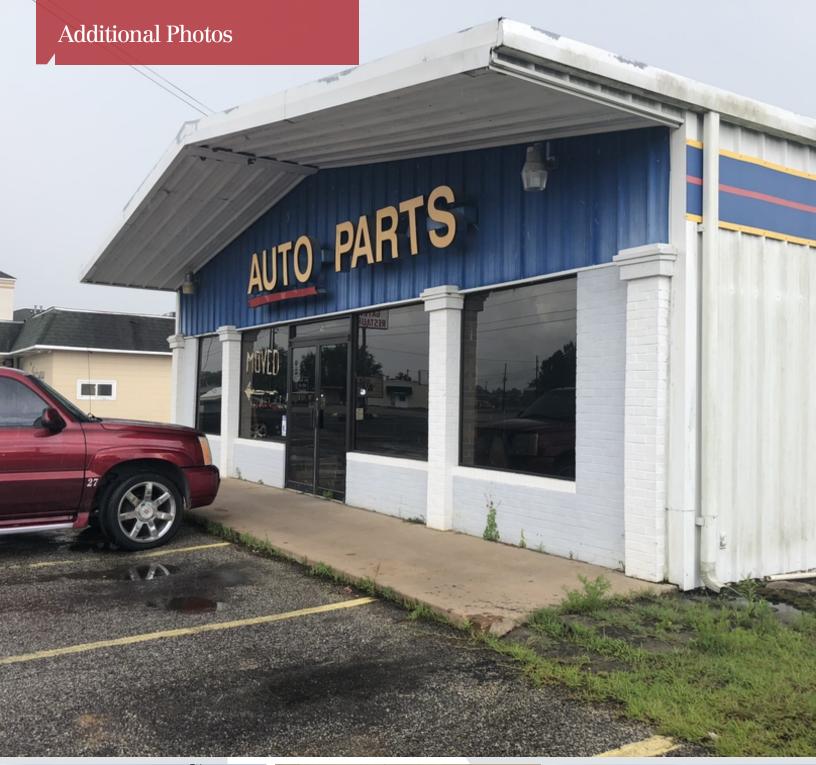

## **Property Description**

3,000 SF Retail/Showroom for sublease in Donalsonville, GA

| Demographics      | 1 Mile   | 5 Miles  | 10 Miles |
|-------------------|----------|----------|----------|
| Total Households  | 148      | 1,727    | 3,679    |
| Total Population  | 405      | 4,668    | 10,047   |
| Average HH Income | \$42,230 | \$46,767 | \$50,746 |