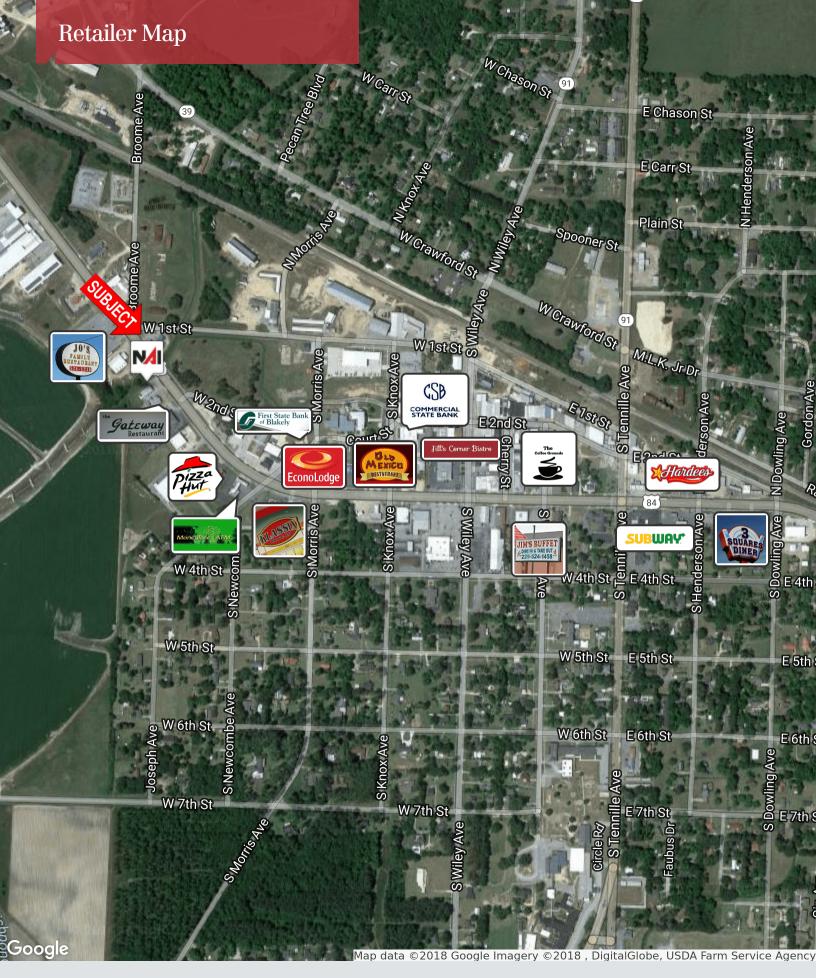

## **Property Description**

3,000 SF Retail/Showroom for sublease in Donalsonville, GA

| Demographics      | 1 Mile   | 5 Miles  | 10 Miles |
|-------------------|----------|----------|----------|
| Total Households  | 148      | 1,727    | 3,679    |
| Total Population  | 405      | 4,668    | 10,047   |
| Average HH Income | \$42,230 | \$46,767 | \$50,746 |