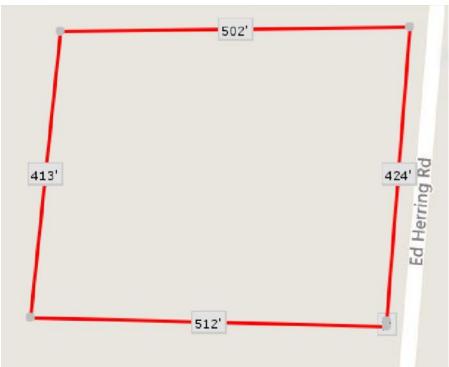

#### **PROPERTY DETAILS**

Property Type Land Residential Property Subtype Residential Zoning Lot Size 5 Acres APN# 355700755270 Lot Frontage 407 506 Lot Depth Corner Property Yes MLS ID# 2168198