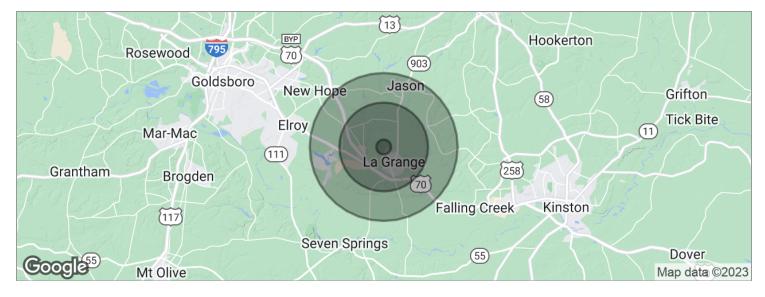

# 5 ACRES - ED HERRING ROAD, LOT 4

| POPULATION          | 0.5 MILES | 3 MILES   | 5 MILES   |
|---------------------|-----------|-----------|-----------|
| Total population    | 93        | 3,591     | 10,618    |
| Median age          | 39.8      | 39.2      | 38.5      |
| Median age (male)   | 39.9      | 39.0      | 37.8      |
| Median age (Female) | 39.7      | 39.2      | 38.7      |
| HOUSEHOLDS & INCOME | 0.5 MILES | 3 MILES   | 5 MILES   |
| Total households    | 36        | 1,400     | 4,086     |
| # of persons per HH | 2.6       | 2.6       | 2.6       |
| Average HH income   | \$48,565  | \$50,219  | \$54,405  |
| Average house value | \$121,708 | \$118,220 | \$115,054 |

<sup>\*</sup> Demographic data derived from 2020 ACS - US Census

KW COMMERCIAL - KELLER WILLIAMS PREFERRED REALTY 919.471.8000

7751 Brier Creek Parkway, STE 100 Raleigh, NC 27617 **TOMMY DALTON** 

Managing Director 0: 919.926.7066 tommy.dalton@kw.com NC #279899