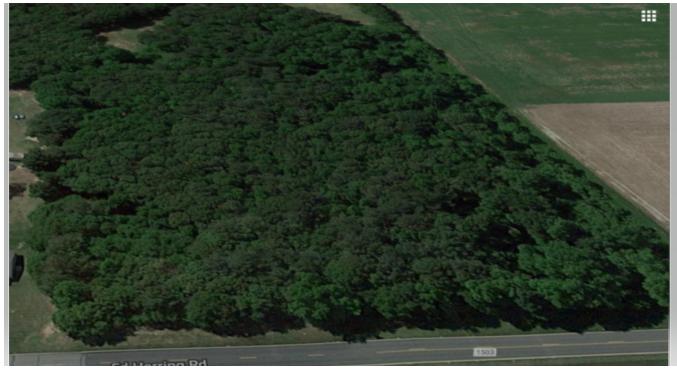

# 5 ACRES - ED HERRING ROAD, LOT 4

0 Ed Herring Road , La Grange, NC 28551

# 5 ACRES - ED HERRING ROAD, LOT 4

0 Ed Herring Road , La Grange, NC 28551

SALE PRICE \$65,000

#### **PROPERTY DETAILS**

Property Type Land Residential Property Subtype Residential Zoning Lot Size 5 Acres APN# 355700755270 Lot Frontage 407 506 Lot Depth Corner Property Yes MLS ID# 2168198