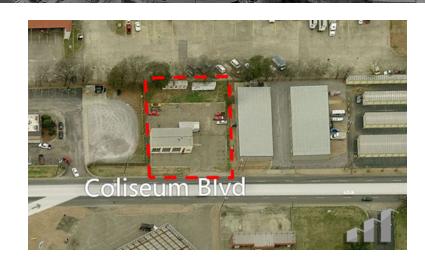

# **OFFERING SUMMARY**

Sale Price: \$325,000

Lot Size: 0.55 Acres

Building Size: 2,400

Zoning: B-2 Business District

Price / SF: \$135.42

# **PROPERTY HIGHLIGHTS**

- 0.1 MILES FROM CONG.W L DICKINSON DR.
- 1.1 MILE FROM NORTHERN BLVD.
- 3.0 MILES FROM I-85 AND 5.3 MILES FROM I-65
- FENCED YARD
- ON-SITE PARKING FOR EMPLOYEES & CUSTOMERS
- 7.8 MILES FROM MAXWELL AIR FORCE BASE: SERVING 25,000 ACTIVE DUTY, GUARD, RESERVES, CONTRACTORS, AND RETIREES. THE AIR FORCE UNIVERSITY IS ATTENDED BY 20,000 ANNUALLY.
- TRAFFIC COUNTS OF 15,180 ± AADT