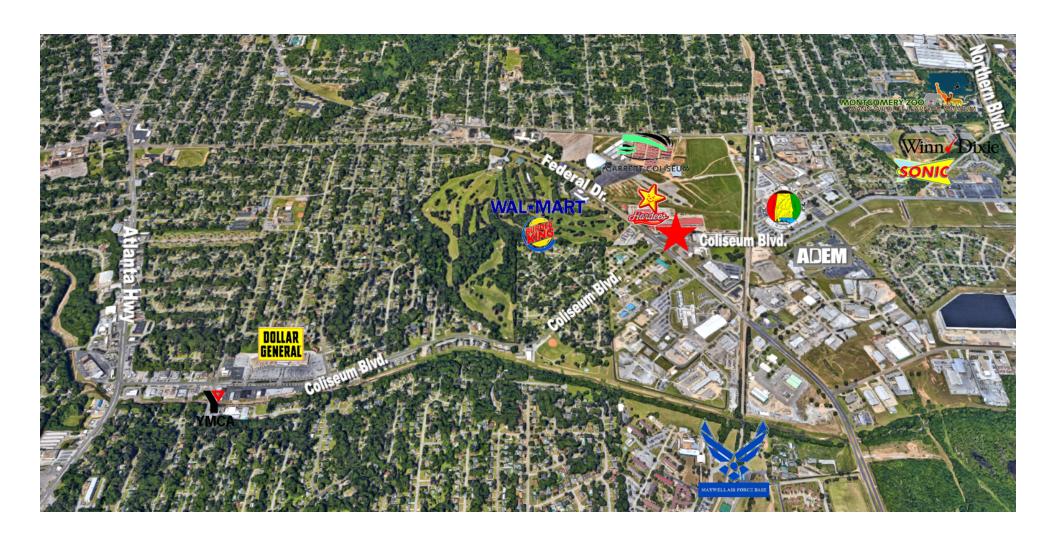

# **PROPERTY HIGHLIGHTS**

- 0.1 MILES FROM CONG.W L DICKINSON DR.
- 1.1 MILE FROM NORTHERN BLVD.
- 3.0 MILES FROM I-85 AND 5.3 MILES FROM I-65
- FENCED YARD
- ON-SITE PARKING FOR EMPLOYEES & CUSTOMERS
- 7.8 MILES FROM MAXWELL AIR FORCE BASE: SERVING 25,000 ACTIVE DUTY, GUARD, RESERVES, CONTRACTORS, AND RETIREES. THE AIR FORCE UNIVERSITY IS ATTENDED BY 20,000 ANNUALLY.
- TRAFFIC COUNTS OF 15,180 ± AADT