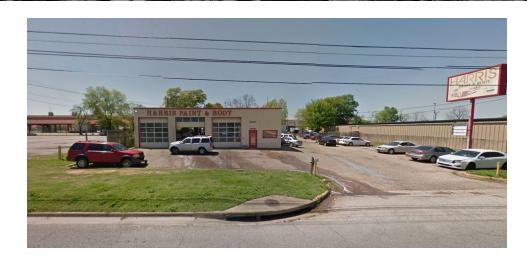

# **OFFERING SUMMARY**

Sale Price: \$325,000

Lot Size: 0.55 Acres

Building Size: 2,400

Zoning: B-2 Business District

Price / SF: \$135.42

# **PROPERTY HIGHLIGHTS**

- 0.1 MILES FROM CONG.W L DICKINSON DR.
- 1.1 MILE FROM NORTHERN BLVD.
- 3.0 MILES FROM I-85 AND 5.3 MILES FROM I-65
- FENCED YARD
- ON-SITE PARKING FOR EMPLOYEES & CUSTOMERS
- 7.8 MILES FROM MAXWELL AIR FORCE BASE: SERVING 25,000 ACTIVE DUTY, GUARD, RESERVES, CONTRACTORS, AND RETIREES. THE AIR FORCE UNIVERSITY IS ATTENDED BY 20,000 ANNUALLY.
- TRAFFIC COUNTS OF 15,180 ± AADT