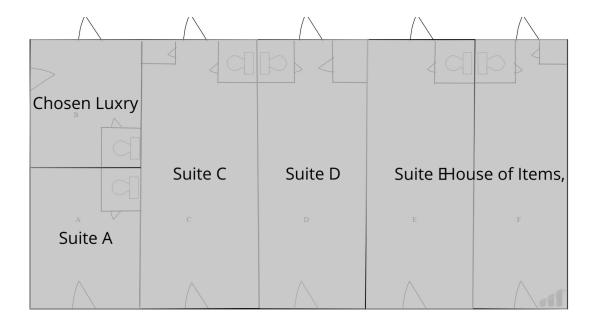

## 6001 WARES FERRY RD, MONTGOMERY, AL 36117

LEASED

LEASE TYPE

TOTAL SPACE | Fully Leased

**LEASE TERM** | Negotiable

LEASE RATE | N/A

SUITE TENANT SIZE TYPE RATE DESCRIPTION