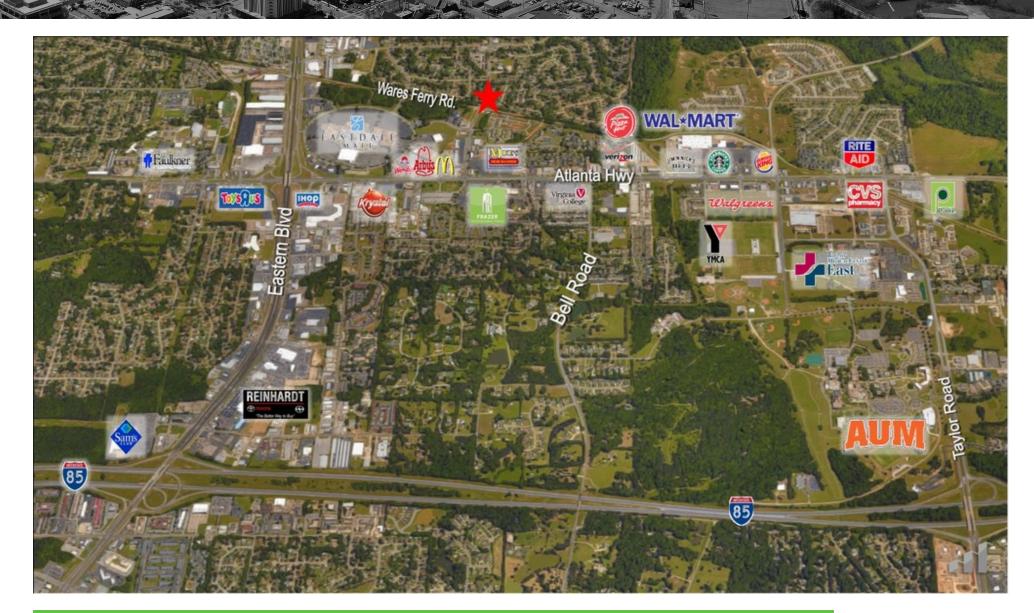

#### PROPERTY HIGHLIGHTS

- GREAT RETAIL AND RESTURANT SPACE AVAILABLE
- ON-SITE PARKING FOR EMPLOYEES & CUSTOMERS
- THIS IS A CENTRALLY LOCATED FAMILY ATMOSPHERE RETAIL STRIP CENTER. LOCATED AT THE INTERSECTION OF WARES FERRY ROAD AND BURBANK DRIVE BEHIND EASTDALE MALL AND CONVENIENT TO THE EASTERN BLVD & ATLANTA HWY.
- 0.8± MILE FROM ATLANTA HWY
- 0.8± MILE FROM EASTERN BLVD
- 2.75 MILE FROM I-85