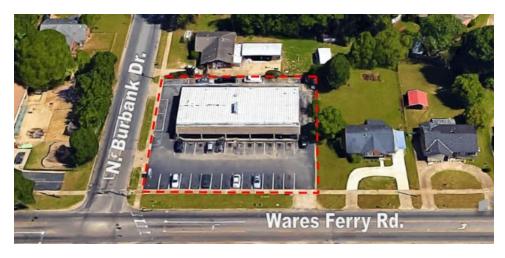

#### PROPERTY HIGHLIGHTS

- GREAT RETAIL AND RESTURANT SPACE AVAILABLE
- ON-SITE PARKING FOR EMPLOYEES & CUSTOMERS
- THIS IS A CENTRALLY LOCATED FAMILY ATMOSPHERE RETAIL STRIP CENTER. LOCATED AT THE INTERSECTION OF WARES FERRY ROAD AND BURBANK DRIVE BEHIND EASTDALE MALL AND CONVENIENT TO THE EASTERN BLVD & ATLANTA HWY.
- 0.8± MILE FROM ATLANTA HWY
- 0.8± MILE FROM EASTERN BLVD
- 2.75 MILE FROM I-85