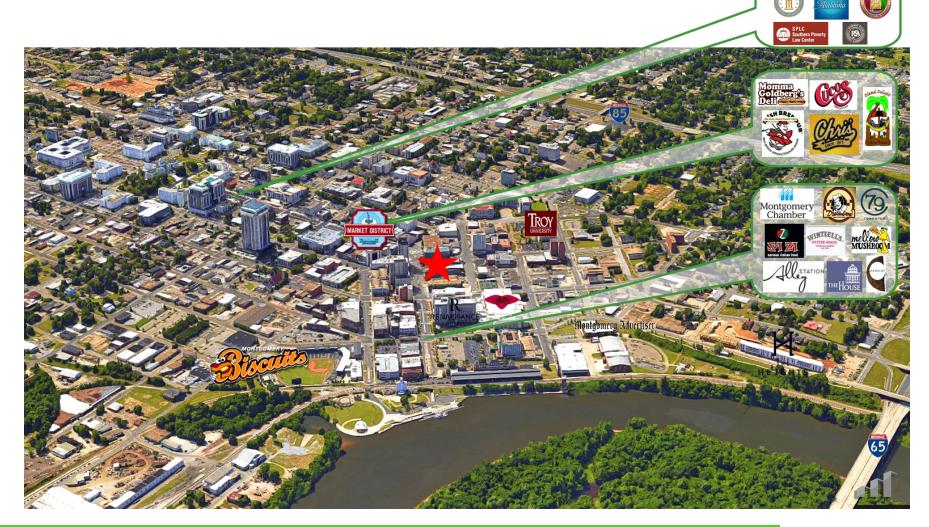

### PROPERTY HIGHLIGHTS

- PRICE REDUCED!!!!
- Adjacent to chamber of commerce in the heart of downtown montgomery
- Central Business District
- Walking distance to restaurants, market & alley entertainment districts and 450± New Residential units
- Dock High Loading Dock/ Service Elevator, Open Floor Plan/ Concrete Construction
- 0.8 Miles from I-65
- 1.3 Miles from I-85