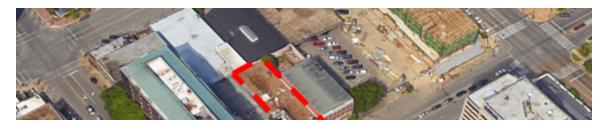

### **OFFERING SUMMARY**

Sale Price: \$390,000

Lot Size: 0.17 Acres

Year Built: 1982

Building Size: 11,673

Zoning: T-4 Smart Code

Price / SF: \$33.41

### PROPERTY HIGHLIGHTS

- PRICE REDUCED!!!!
- Adjacent to chamber of commerce in the heart of downtown montgomery
- Central Business District
- Walking distance to restaurants, market & alley entertainment districts and 450± New Residential units
- Dock High Loading Dock/ Service Elevator, Open Floor Plan/ Concrete Construction
- 0.8 Miles from I-65
- 1.3 Miles from I-85