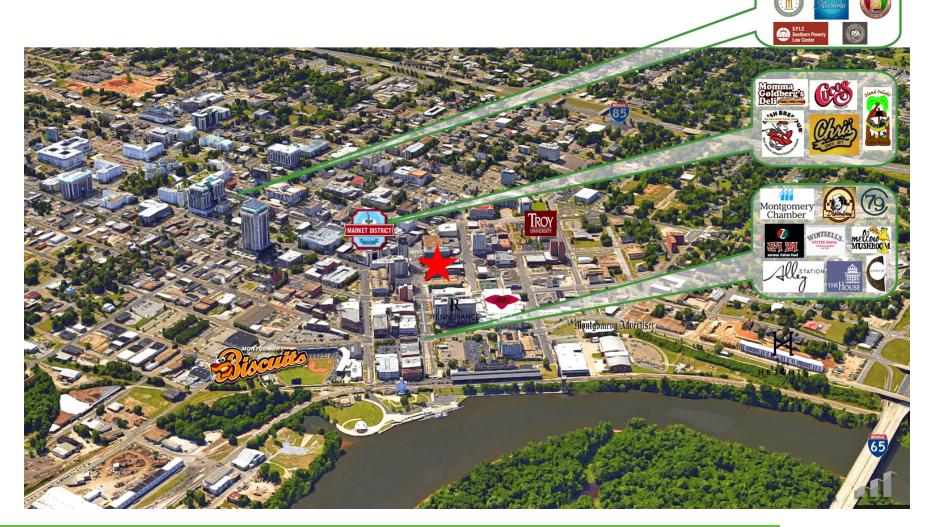

## **PROPERTY HIGHLIGHTS**

- Adjacent to chamber of commerce in the heart of downtown montgomery
- Central Business District
- Walking distance to restaurants, market & alley entertainment districts and 450± New Residential units
- Dock High Loading Dock/ Service Elevator, Open Floor Plan/ Concrete Construction
- 0.8 Miles from I-65
- 1.3 Miles from I-85