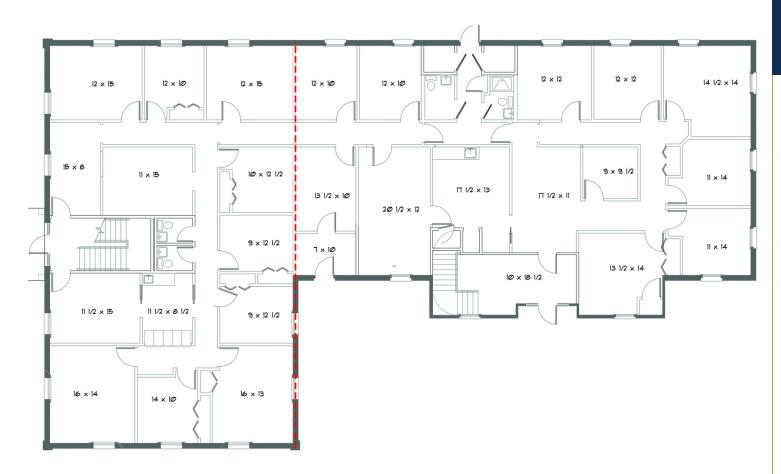

### **PROPERTY HIGHLIGHTS**

- 5,200 SF freestanding office building
- Offered for sale at \$550,000
- Elegant brick construction
- Windows for every office
- Approximately 47 parking spaces (4/1000 SF)
- Owner occupied since constructed
- Executive and associate private offices
- Break rooms, conference rooms, and server room
- Can be sold with 2342 Perimeter Park Dr for \$1,200,000