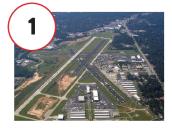

## **DEKALB-PEACHTREE AIRPORT (PDK)**

Peachtree Dekalb Airport is the third-largest payer of property taxes in DeKalb County, responsible for an estimated 7,300 jobs and generates approximately \$130 million in income for local residents. PDK has averaged 230,000 operations-takeoffs and landings-annually for more than thirty years. PDK is the second-busiest airport in Georgia, behind only Hartsfield-Jackson Atlanta International Airport.