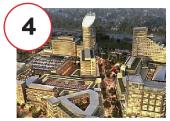

### ASSEMBLY YARDS

Assembly Yards is a 10 million SF redevelopment of former General Motors Assembly Plant on 130 acres into a progressive, adaptive reuse community; a one-of-a-kind hub for art, technology, creativity, living, recreation and commerce.