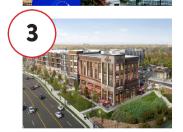

### PARKVIEW ON PEACHTREE

Parkview on Peachtree is a new mixed-use retail, restaurant, office and residential development set in Chamblee. Steps from mass transit and back dropped by greenscape and a network of walking and fitness trails, the development was thoughtfully designed to reflect the Modern South with a focus on walkability and an active lifestyle. It features 40,000 SF of street front boutique shops, casual cafes and restaurants. It will also include 14,000 SF of loft office space and 500 multifamily units.