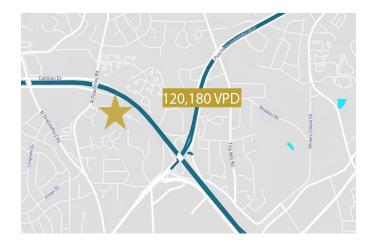

## **DEMOGRAPHICS & TRAFFIC COUNTS**

|                    | 1 Mile                    | 3 Miles  | 5 Miles   |
|--------------------|---------------------------|----------|-----------|
| Total Households:  | 4,387                     | 36,233   | 107,257   |
| Total Population:  | 9,759                     | 90,145   | 263,754   |
| Average HH Income: | \$71,743                  | \$88,658 | \$101,099 |
| Traffic Counts:    | 120,180- vehicles per day |          |           |

### TRAFFIC COUNT MAP