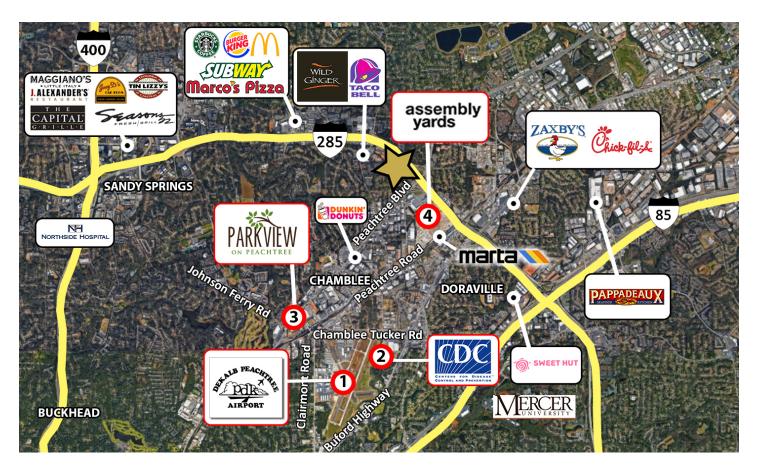

## IN THE AREA

## **DEKALB-PEACHTREE AIRPORT (PDK)**

Peachtree Dekalb Airport is the third-largest payer of property taxes in DeKalb County, responsible for an estimated 7,300 jobs and generates approximately \$130 million in income for local residents. PDK has averaged 230,000 operations-takeoffs and landings-annually for more than thirty years. PDK is the second-busiest airport in Georgia, behind only Hartsfield-Jackson Atlanta International Airport.

### **CENTER FOR DISEASE CONTROL & PREVENTION**

The CDC is one of the major operating components of the Department of Health and Human Services. CDC increases the health security of our nation. As the nation's health protection agency, CDC saves lives and protects people from health threats.

### PARKVIEW ON PEACHTREE

Parkview on Peachtree is a new mixed-use retail, restaurant, office and residential development set in Chamblee. Steps from mass transit and back dropped by greenscape and a network of walking and fitness trails, the development was thoughtfully designed to reflect the Modern South with a focus on walkability and an active lifestyle. It features 40,000 SF of street front boutique shops, casual cafes and restaurants. It will also include 14,000 SF of loft office space and 500 multifamily units.

### ASSEMBLY YARDS

Assembly Yards is a 10 million SF redevelopment of former General Motors Assembly Plant on 130 acres into a progressive, adaptive reuse community; a one-of-a-kind hub for art, technology, creativity, living, recreation and commerce.