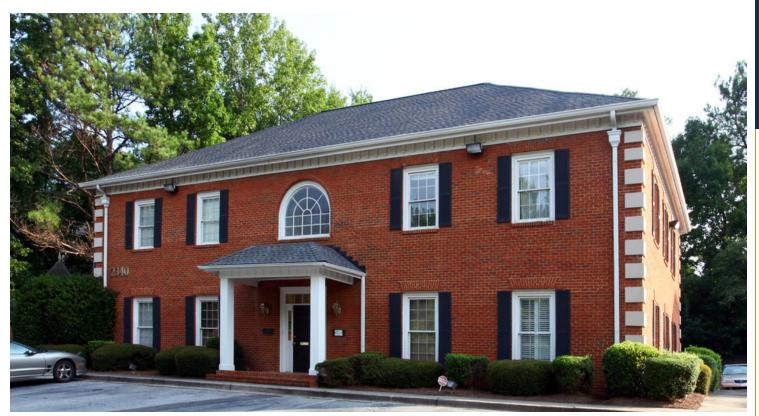

# FREESTANDING OFFICE BUILDING | 5,200 SF 2340 PERIMETER PARK DR CHAMBLEE, GA 30341

### **PROPERTY HIGHLIGHTS**

- 5,200 SF freestanding office building
- Offered for sale at \$550,000
- Elegant brick construction
- Windows for every office
- Approximately 47 parking spaces (4/1000 SF)
- Owner occupied since constructed
- Executive and associate private offices
- Break rooms, conference rooms, and server room
- Can be sold with 2342 Perimeter Park Dr for \$1,200,000