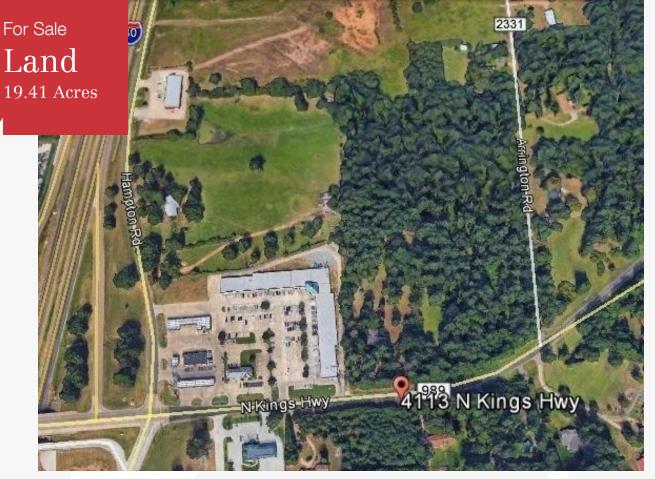

## 4113 N Kings Hwy

4113 N Kings Hwy Texarkana, Texas 75501

## **Property Description**

19.41 acres with frontage on Kings Hwy and Arrington Rd.

Property also has a 5000+ sq ft two story home on it and several out buildings.

Ideal for apartments, single family, garden homes, duplexes or retail center.