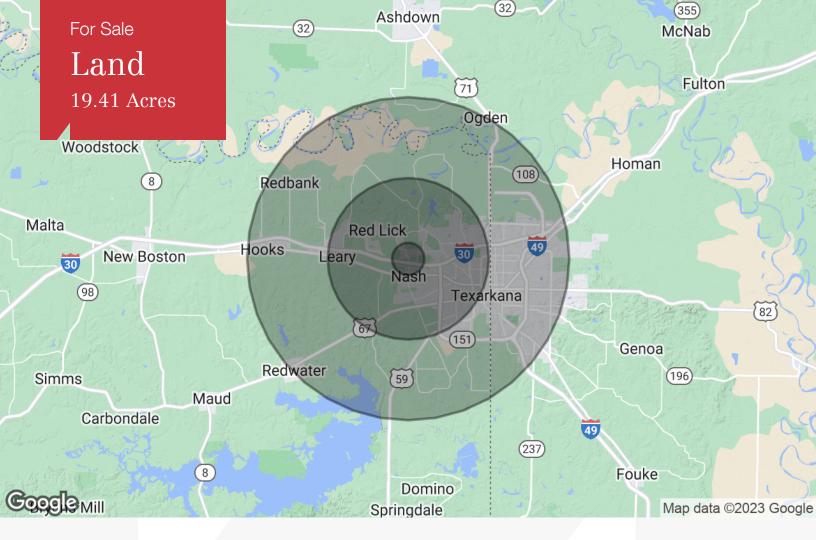

| OFFERING SUMMARY |             |  |
|------------------|-------------|--|
| Sale Price       | \$2,225,000 |  |
| Lot Size         | 19.41 Acres |  |

| DEMOGRAPHICS |            |                   |  |  |  |
|--------------|------------|-------------------|--|--|--|
| Stats        | Population | Avg. HH<br>Income |  |  |  |
| 1 Mile       | 1,846      | \$66,684          |  |  |  |
| 5 Miles      | 42,875     | \$61,911          |  |  |  |
| 10 Miles     | 107,090    | \$55,590          |  |  |  |

| Population          | 1 Mile   | 5 Miles   | 10 Miles  |
|---------------------|----------|-----------|-----------|
| TOTAL POPULATION    | 1,846    | 42,875    | 107,090   |
| MEDIAN AGE          | 33.8     | 35.3      | 36.0      |
| MEDIAN AGE (MALE)   | 27.0     | 31.7      | 33.9      |
| MEDIAN AGE (FEMALE) | 39.2     | 38.5      | 38.5      |
| Households & Income | 1 Mile   | 5 Miles   | 10 Miles  |
| TOTAL HOUSEHOLDS    | 691      | 16,321    | 39,808    |
| # OF PERSONS PER HH | 2.7      | 2.6       | 2.7       |
| AVERAGE HH INCOME   | \$66,684 | \$61,911  | \$55,590  |
| AVERAGE HOUSE VALUE |          | \$141,154 | \$137,154 |
| Race                | 1 Mile   | 5 Miles   | 10 Miles  |
| % WHITE             | 75.8%    | 66.9%     | 64.5%     |
| % BLACK             | 16.3%    | 27.6%     | 31.7%     |
| % ASIAN             | 1.6%     | 0.9%      | 0.8%      |
| % HAWAIIAN          | 0.0%     | 0.0%      | 0.1%      |
| % INDIAN            | 0.9%     | 0.7%      | 0.6%      |
| % OTHER             | 5.4%     | 3.8%      | 2.4%      |
| Ethnicity           | 1 Mile   | 5 Miles   | 10 Miles  |
| % HISPANIC          | 10.7%    | 7.3%      | 5.6%      |