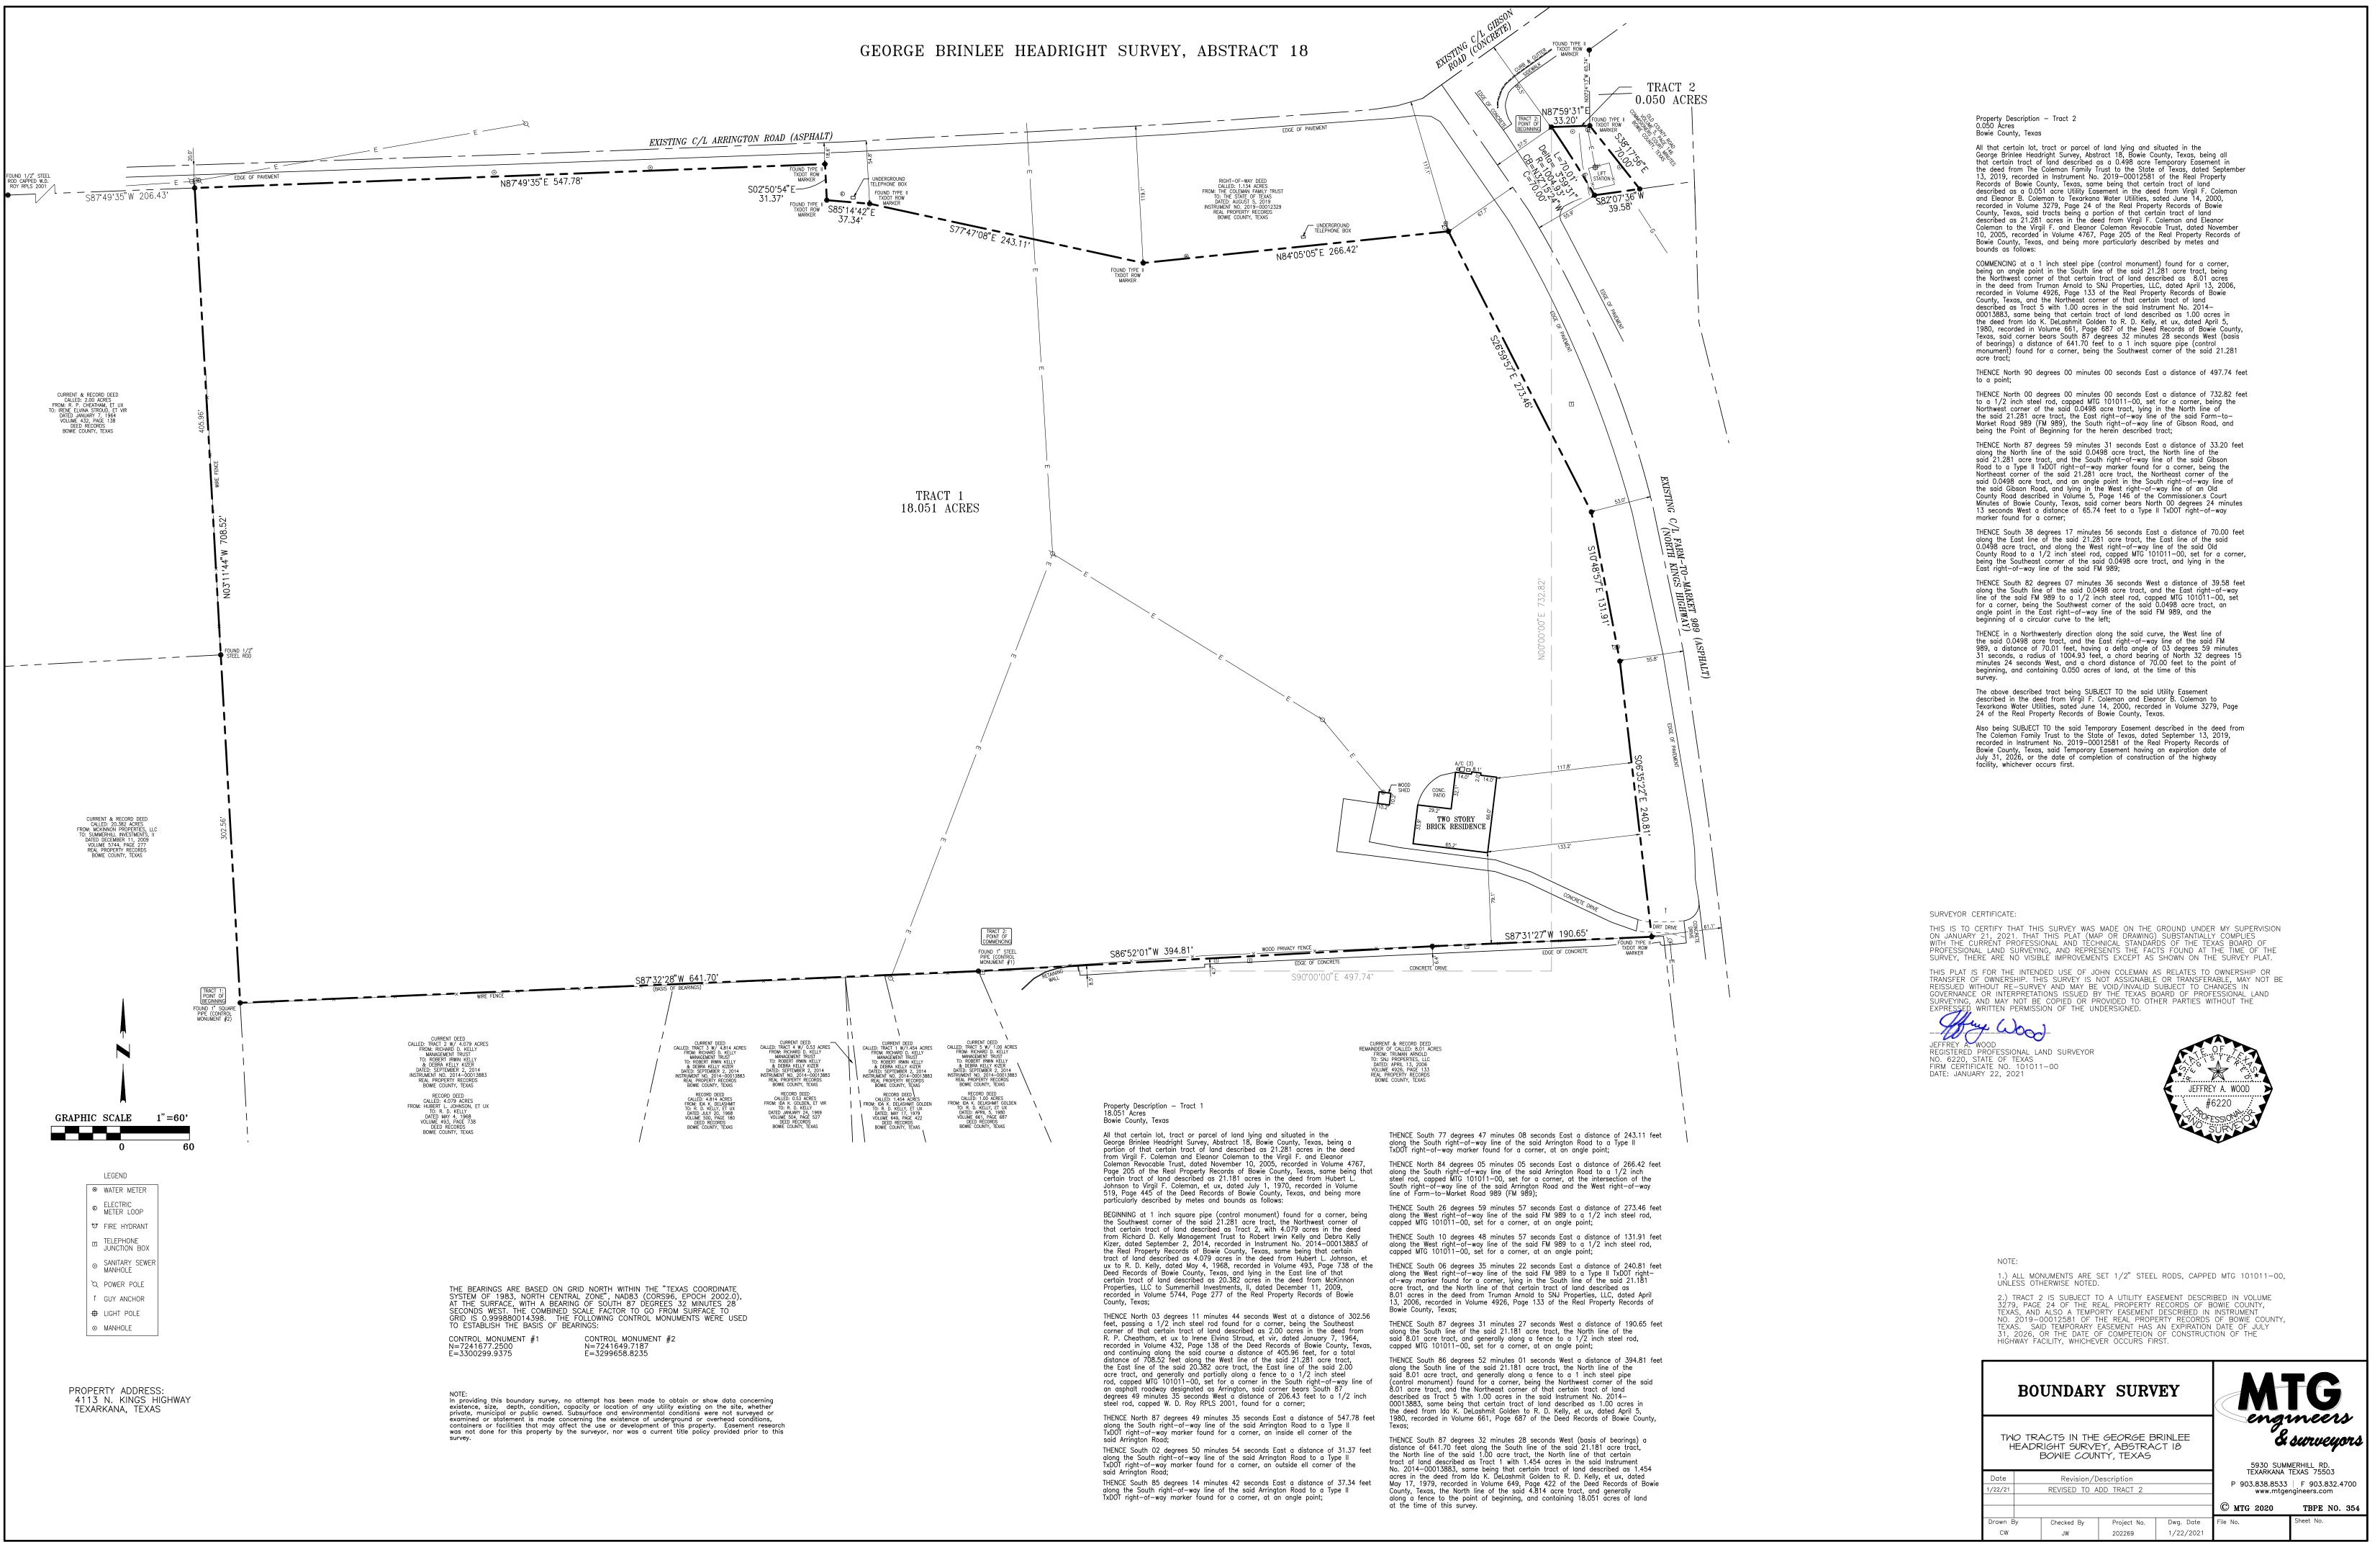

## 4113 N Kings Hwy

4113 N Kings Hwy Texarkana, Texas 75501

## **Property Description**

19.41 acres with frontage on Kings Hwy and Arrington Rd.

Property also has a 5000+ sq ft two story home on it and several out buildings.

Ideal for apartments, single family, garden homes, duplexes or retail center.