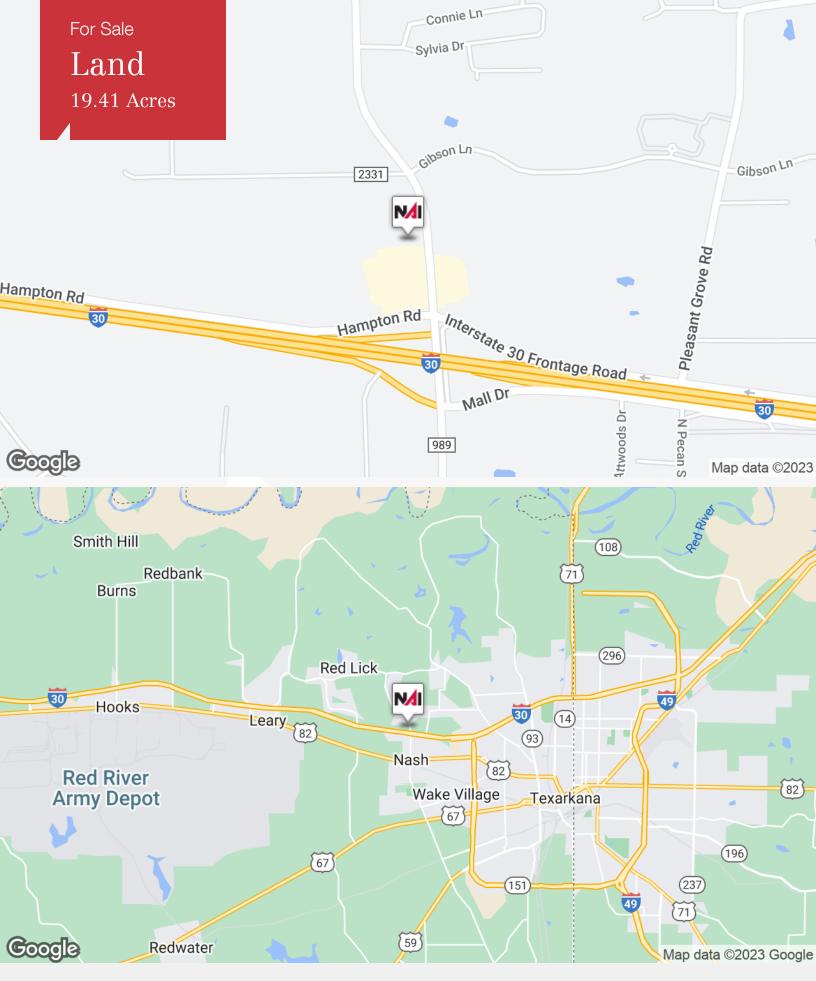

## 4113 N Kings Hwy

4113 N Kings Hwy Texarkana, Texas 75501

## **Property Description**

19.41 acres with frontage on Kings Hwy and Arrington Rd.

Property also has a 5000+ sq ft two story home on it and several out buildings.

Ideal for apartments, single family, garden homes, duplexes or retail center.