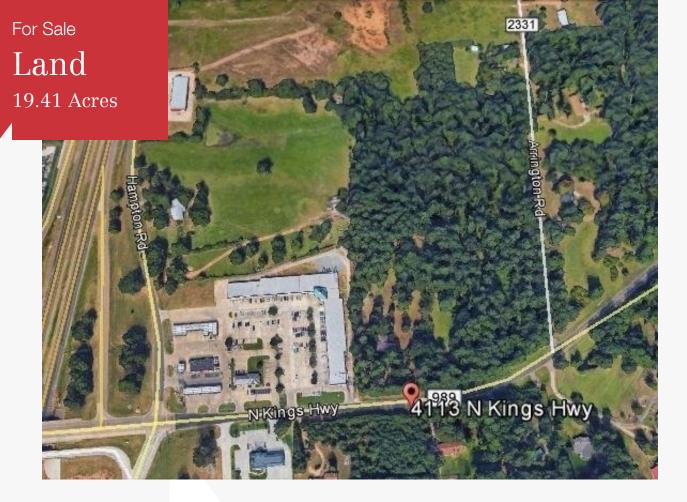

## 4113 N Kings Hwy

4113 N Kings Hwy Texarkana, Texas 75501

## **Property Description**

19.41 acres with frontage on Kings Hwy and Arrington Rd.

Property also has a 5000+ sq ft two story home on it and several out buildings.

Ideal for apartments, single family, garden homes, duplexes or retail center.