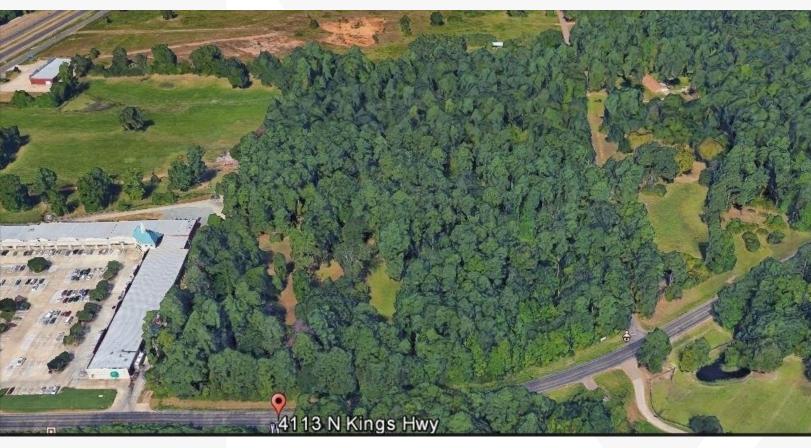

## 4113 N Kings Hwy

4113 N Kings Hwy Texarkana, Texas 75501

## **Property Description**

19.41 acres with frontage on Kings Hwy and Arrington Rd.

Property also has a 5000+ sq ft two story home on it and several out buildings.

Ideal for apartments, single family, garden homes, duplexes or retail center.