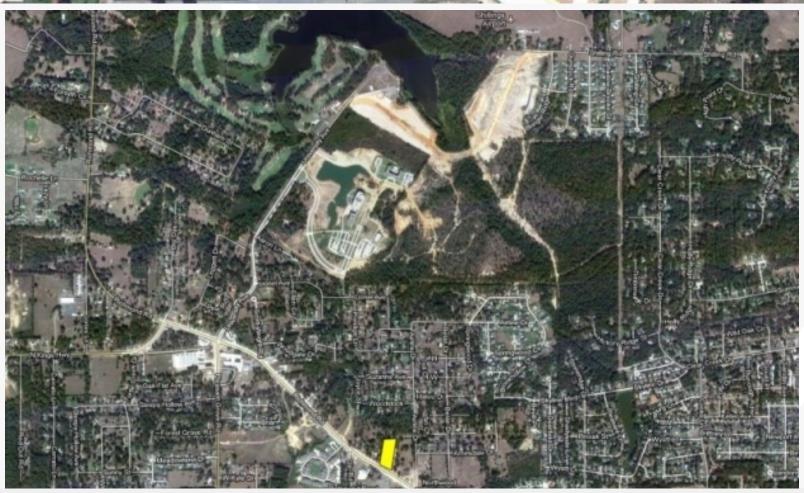

## **Property Description**

Now available in Texarkana, Texas:

3.49 acres of land on Richmond Road.Located across from The Legacy Apartments.

Richmond Road is Texarkana's busiest retail hub and offers consistent high traffic counts.