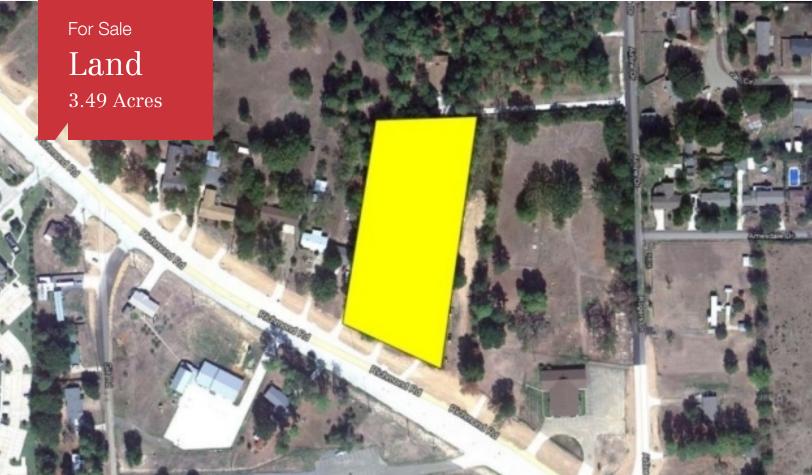

## **Property Description**

Now available in Texarkana, Texas:

3.49 acres of land on Richmond Road.Located across from The Legacy Apartments.

Richmond Road is Texarkana's busiest retail hub and offers consistent high traffic counts.

Nearby PG High School and Morriss Elementary.

| OFFERING SUMMARY |            |  |
|------------------|------------|--|
| Sale Price       | \$608,098  |  |
| Lot Size         | 3.49 Acres |  |

| DEMOGRAPHICS |            |                   |  |  |  |
|--------------|------------|-------------------|--|--|--|
| Stats        | Population | Avg. HH<br>Income |  |  |  |
| 1 Mile       | 2,442      | \$81,890          |  |  |  |
| 5 Miles      | 55,210     | \$57,765          |  |  |  |
| 10 Miles     | 106,678    | \$55,753          |  |  |  |