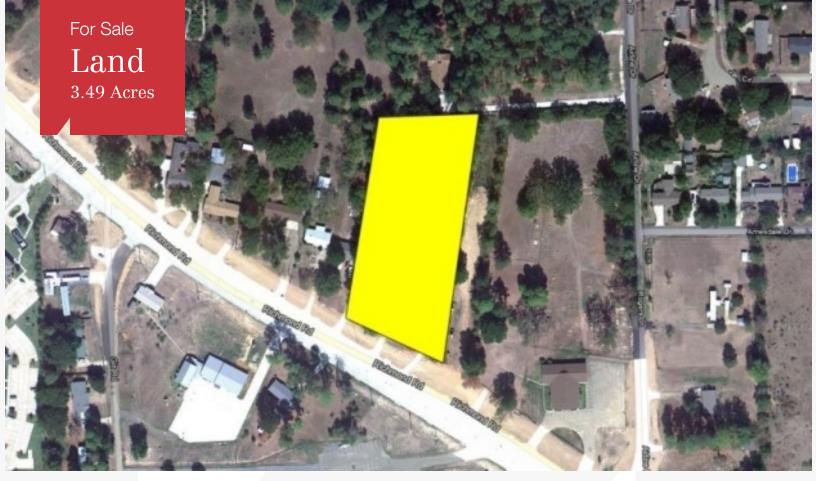

## **Property Description**

Now available in Texarkana, Texas:

3.49 acres of land on Richmond Road.Located across from The Legacy Apartments.

Richmond Road is Texarkana's busiest retail hub and offers consistent high traffic counts.

Nearby PG High School and Morriss Elementary.

| OFFERING SUMMARY |            |  |
|------------------|------------|--|
| Sale Price       | \$608,098  |  |
| Lot Size         | 3.49 Acres |  |

| DEMOGRAPHICS |            |                   |  |  |  |
|--------------|------------|-------------------|--|--|--|
| Stats        | Population | Avg. HH<br>Income |  |  |  |
| 1 Mile       | 2,442      | \$81,890          |  |  |  |
| 5 Miles      | 55,210     | \$57,765          |  |  |  |
| 10 Miles     | 106,678    | \$55,753          |  |  |  |