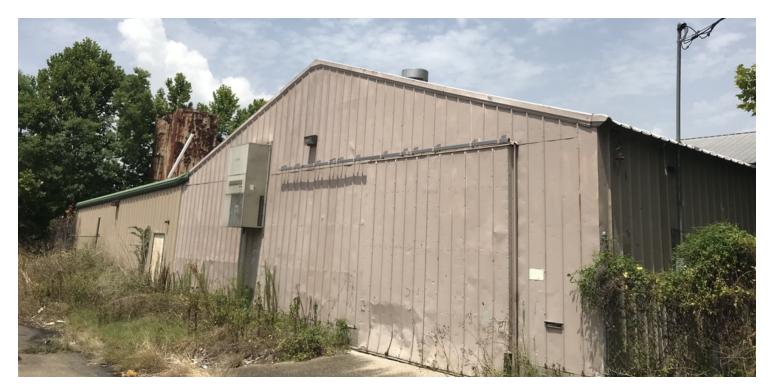

## OFFICE/WAREHOUSE WITH FENCED YARD SPACE

| OFFERING SUMMARY |                        | PROPERTY OVERVIEW                                                                                                                                                             |
|------------------|------------------------|-------------------------------------------------------------------------------------------------------------------------------------------------------------------------------|
| Sale Price:      | \$119,000   \$13.22/SF | Property is being offered for sale only and could be purchased with the adjacent property.                                                                                    |
| Lot Size:        | 0.76 Acres             | Includes fenced and partially stabilized yard space. PROPERTY HIGHLIGHTS                                                                                                      |
| Building Size:   | +/- 9,000 SF           | • Property is adjacent to the former Louisiana Creamery Building, which is also for sale (or lease).                                                                          |
| Renovated:       | 2001                   | <ul> <li>Property is being offered for sale only on an AS-IS basis.</li> <li>This property sits on five (5) lots, four of which are zoned M-1, and one of which is</li> </ul> |
| Zoning:          | M-1, A4                | zoned A4.                                                                                                                                                                     |
| Price / SF:      | \$13.22                |                                                                                                                                                                               |

# OFFICE/WAREHOUSE WITH FENCED YARD SPACE