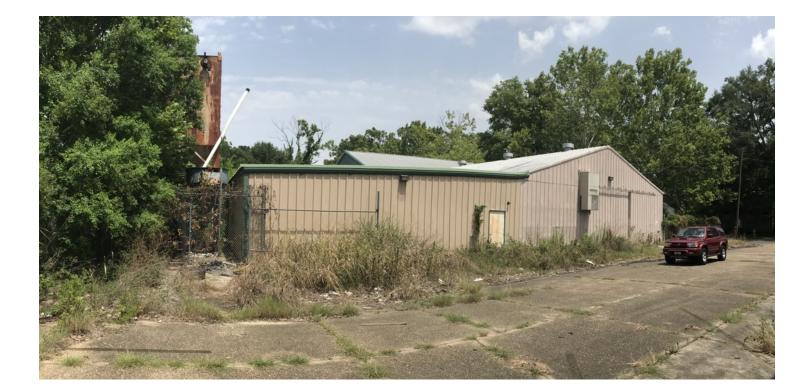

## OFFICE/WAREHOUSE WITH FENCED YARD SPACE

| OFFERING SUMMARY |                        | PROPERTY OVERVIEW                                                                                                                                                             |
|------------------|------------------------|-------------------------------------------------------------------------------------------------------------------------------------------------------------------------------|
| Sale Price:      | \$119,000   \$13.22/SF | Property is being offered for sale only and could be purchased with the adjacent property.                                                                                    |
| Lot Size:        | 0.76 Acres             | Includes fenced and partially stabilized yard space. PROPERTY HIGHLIGHTS                                                                                                      |
| Building Size:   | +/- 9,000 SF           | • Property is adjacent to the former Louisiana Creamery Building, which is also for sale (or lease).                                                                          |
| Renovated:       | 2001                   | <ul> <li>Property is being offered for sale only on an AS-IS basis.</li> <li>This property sits on five (5) lots, four of which are zoned M-1, and one of which is</li> </ul> |
| Zoning:          | M-1, A4                | zoned A4.                                                                                                                                                                     |
| Price / SF:      | \$13.22                |                                                                                                                                                                               |

# OFFICE/WAREHOUSE WITH FENCED YARD SPACE