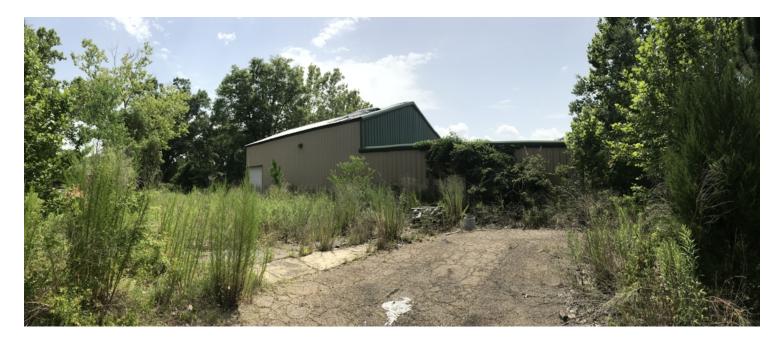

## OFFICE/WAREHOUSE WITH FENCED YARD SPACE

| OFFERING SUMMARY |                        | PROPERTY OVERVIEW                                                                                                                                                             |
|------------------|------------------------|-------------------------------------------------------------------------------------------------------------------------------------------------------------------------------|
| Sale Price:      | \$119,000   \$13.22/SF | Property is being offered for sale only and could be purchased with the adjacent property.                                                                                    |
| Lot Size:        | 0.76 Acres             | Includes fenced and partially stabilized yard space. PROPERTY HIGHLIGHTS                                                                                                      |
| Building Size:   | +/- 9,000 SF           | • Property is adjacent to the former Louisiana Creamery Building, which is also for sale (or lease).                                                                          |
| Renovated:       | 2001                   | <ul> <li>Property is being offered for sale only on an AS-IS basis.</li> <li>This property sits on five (5) lots, four of which are zoned M-1, and one of which is</li> </ul> |
| Zoning:          | M-1, A4                | zoned A4.                                                                                                                                                                     |
| Price / SF:      | \$13.22                |                                                                                                                                                                               |

# OFFICE/WAREHOUSE WITH FENCED YARD SPACE