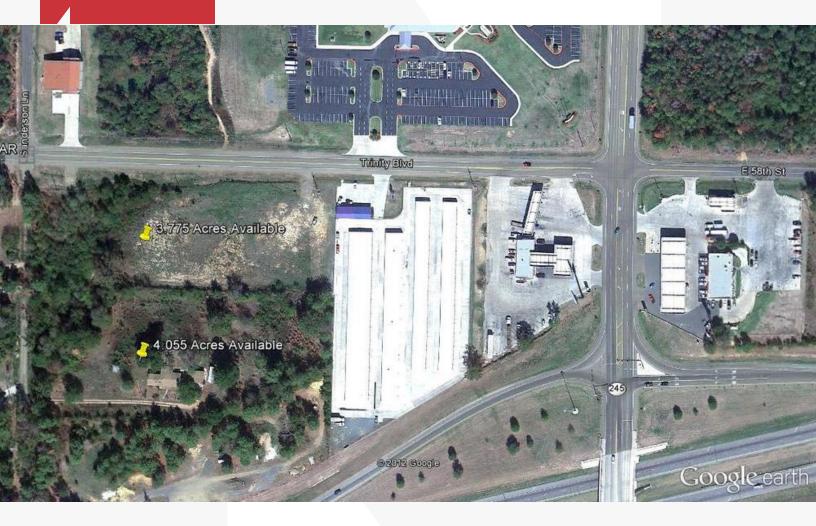

# **Trinity & Sanderson**

Trinity Blvd & Sanderson Rd Texarkana, Arkansas 71854

### **Property Description**

7.83 acres combined with the option to split the lots.

Lot 1 = 4.05 acres Lot 2= 3.77 acres

Located off Trinity close to Loop 245.

Great location from Interstate 30!