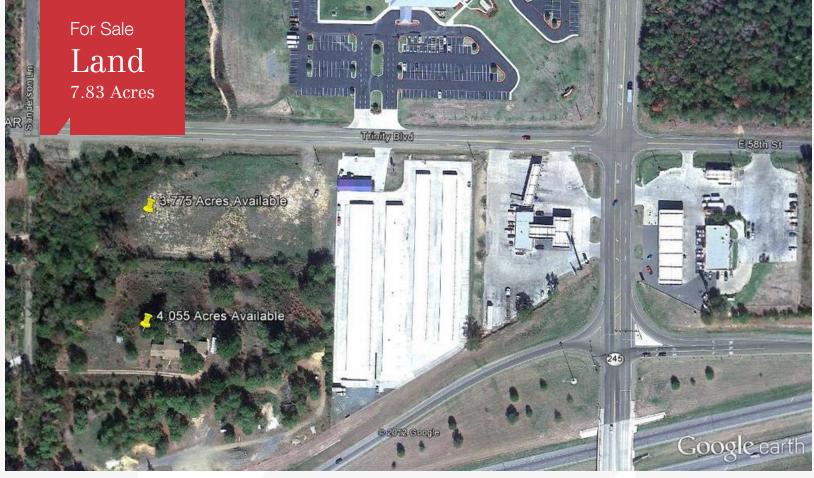

# **Trinity & Sanderson**

Trinity Blvd & Sanderson Rd Texarkana, Arkansas 71854

### **Property Description**

7.83 acres combined with the option to split the lots.

Lot 1 = 4.05 acres Lot 2= 3.77 acres

Located off Trinity close to Loop 245.

Great location from Interstate 30!

#### OFFERING SUMMARY

 Sale Price
 Subject To Offer

 Lot Size
 7.83 Acres

| DEMOGRAPHICS |            |                   |  |  |
|--------------|------------|-------------------|--|--|
| Stats        | Population | Avg. HH<br>Income |  |  |
| 1 Mile       | 2,734      | \$60,588          |  |  |
| 5 Miles      | 49,213     | \$50,406          |  |  |
| 10 Miles     | 98,385     | \$53,426          |  |  |