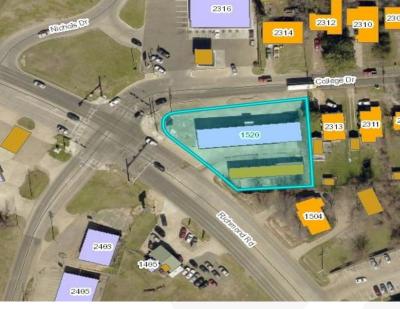

## 1520 Richmond Rd

Texarkana, Texas 75503

## **Property Description**

Located on the corner of College Drive and Richmond Road in Texarkana, Texas, this car wash sits on 0.44 acres of land and offers great traffic counts!

Richmond Road serves as Texarkana's busiest retail hub with consistent high traffic counts and many prolific anchors.

Neighboring land also available as part of full packaged deal.

| OFFERING SUMMARY |                  |  |
|------------------|------------------|--|
| Sale Price       | Subject To Offer |  |
| Lot Size         | 0.44 Acres       |  |