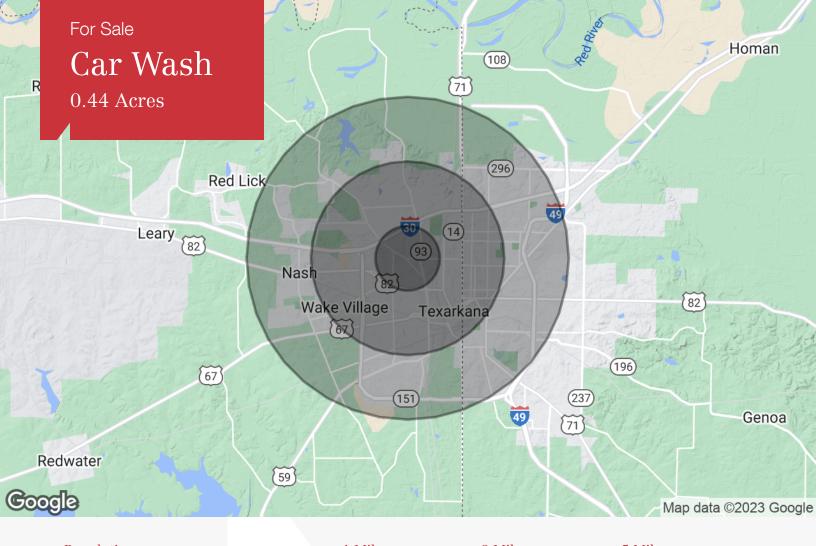

|         | DEMOGRAPHIC | S                 |
|---------|-------------|-------------------|
| Stats   | Population  | Avg. HH<br>Income |
| 1 Mile  | 6,678       | \$44,870          |
| 3 Miles | 43,684      | \$48,601          |
| 5 Miles | 78,812      | \$50,878          |