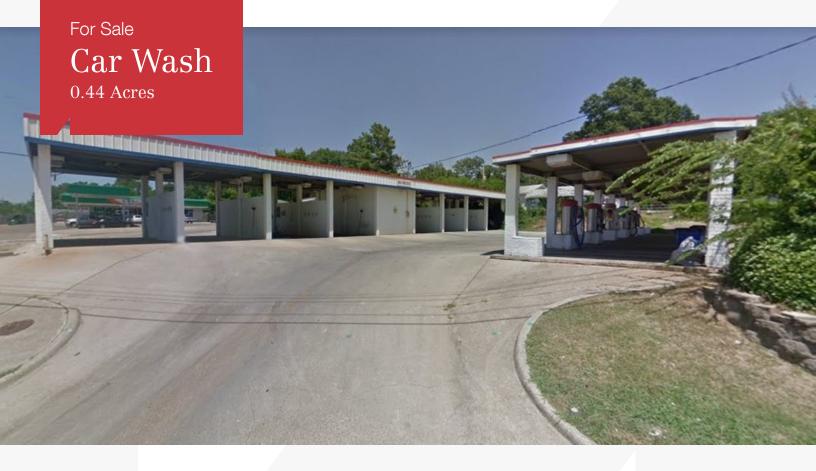

## **Property Description**

Located on the corner of College Drive and Richmond Road in Texarkana, Texas, this car wash sits on 0.44 acres of land and offers great traffic counts!

Richmond Road serves as Texarkana's busiest retail hub with consistent high traffic counts and many prolific anchors.

Neighboring land also available as part of full packaged deal.

| OFFERING SUMMARY |                  |  |
|------------------|------------------|--|
| Sale Price       | Subject To Offer |  |
| Lot Size         | 0.44 Acres       |  |