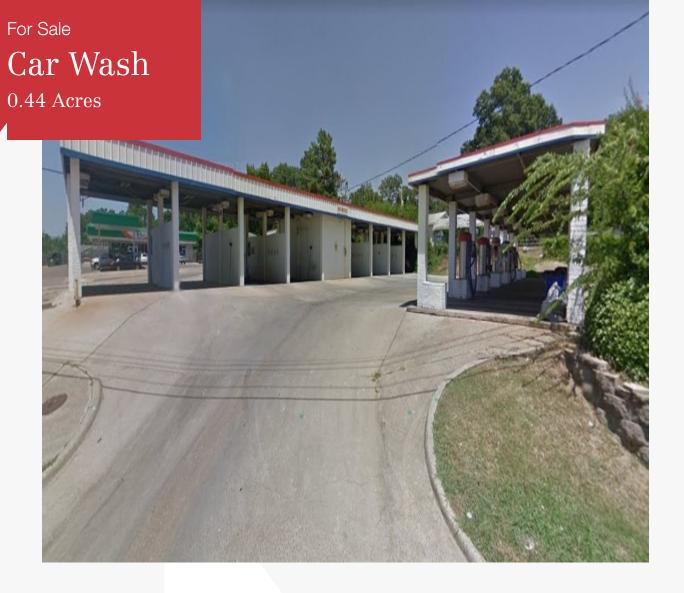

## **Property Description**

Located on the corner of College Drive and Richmond Road in Texarkana, Texas, this car wash sits on 0.44 acres of land and offers great traffic counts!

Richmond Road serves as Texarkana's busiest retail hub with consistent high traffic counts and many prolific anchors.

Neighboring land also available as part of full packaged deal.

| OFFERING SUMMARY |                  |  |
|------------------|------------------|--|
| Sale Price       | Subject To Offer |  |
| Lot Size         | 0.44 Acres       |  |