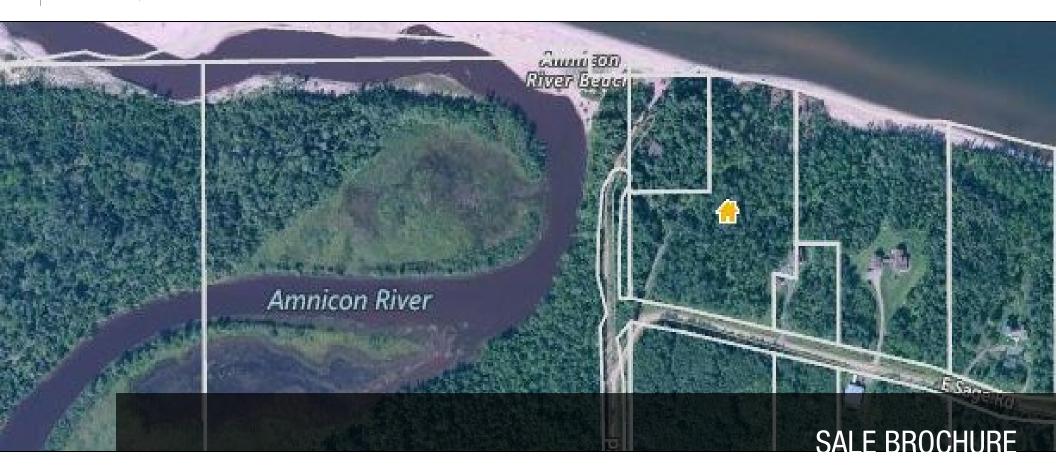

#### **PROPERTY OVERVIEW**

60 acres of development land with Amnicon River running through it & 5000 feet of Sugar Sand Beach on Lake Superior. This is an opportunity to own and hold for the future, or develop it today. Given the excellent location and amenities of the land, this development will be sure to prosper for years to come.