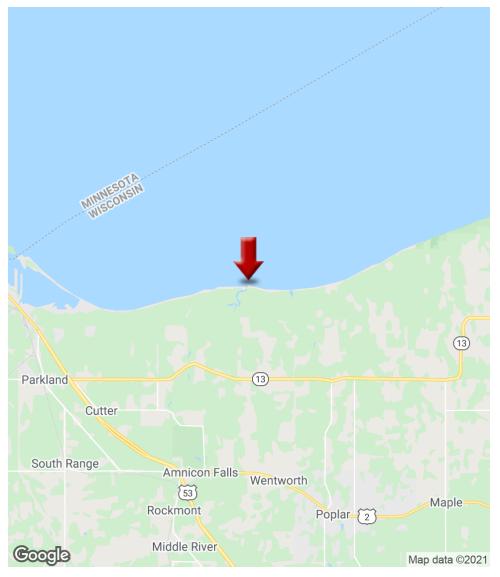

#### **PROPERTY OVERVIEW**

60 acres of development land with Amnicon River running through it & 5000 feet of Sugar Sand Beach on Lake Superior. This is an opportunity to own and hold for the future, or develop it today. Given the excellent location and amenities of the land, this development will be sure to prosper for years to come.