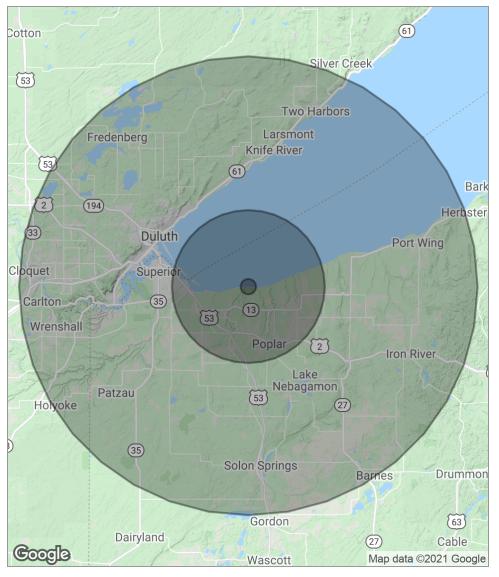

8605 Sage Rd, South Range, WI 54874

| POPULATION                            | 1 MILE        | 10 MILES              | 30 MILES                  |
|---------------------------------------|---------------|-----------------------|---------------------------|
| Total Population                      | 33            | 4,571                 | 221,127                   |
| Median Age                            | 41.3          | 39.2                  | 36.7                      |
| Median Age (Male)                     | 41.4          | 38.4                  | 35.8                      |
| Median Age (Female)                   | 41.0          | 40.0                  | 37.7                      |
|                                       |               |                       |                           |
| HOUSEHOLDS & INCOME                   | 1 MILE        | 10 MILES              | 30 MILES                  |
| HOUSEHOLDS & INCOME  Total Households | <b>1 MILE</b> | <b>10 MILES</b> 1,888 | <b>30 MILES</b><br>92,027 |
|                                       |               |                       |                           |
| Total Households                      | 13            | 1,888                 | 92,027                    |