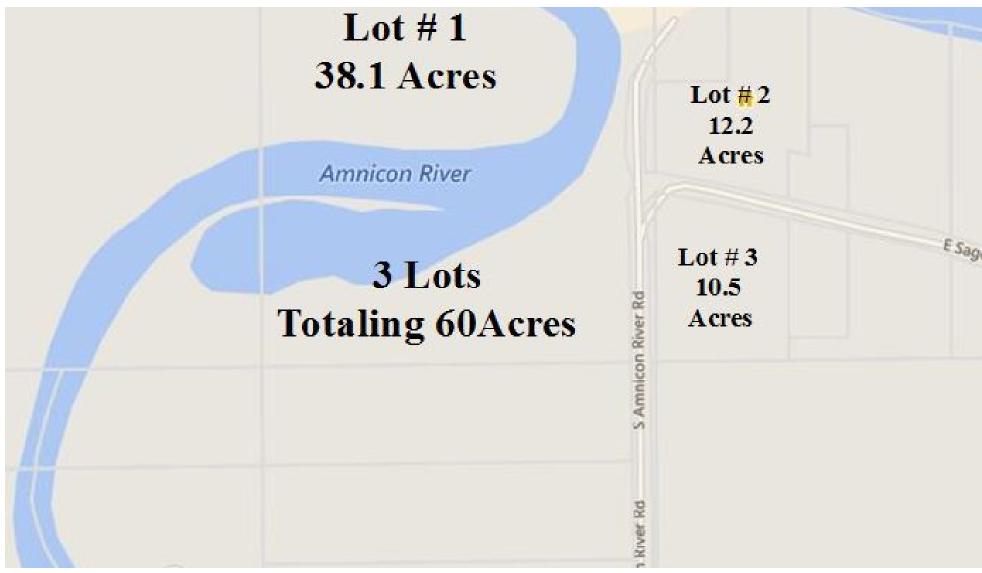

#### **OFFERING SUMMARY**

**SALE PRICE:** \$995,900

LOT SIZE: 60 Acres

**PRICE / SF:** \$0.38

#### **PROPERTY OVERVIEW**

60 acres of development land with Amnicon River running through it & 5000 feet of Sugar Sand Beach on Lake Superior. This is an opportunity to own and hold for the future, or develop it today. Given the excellent location and amenities of the land, this development will be sure to prosper for years to come.