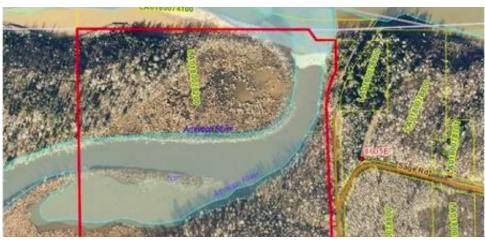

#### **PROPERTY OVERVIEW**

60 acres of development land with Amnicon River running through it & 5000 feet of Sugar Sand Beach on Lake Superior. This is an opportunity to own and hold for the future, or develop it today. Given the excellent location and amenities of the land, this development will be sure to prosper for years to come.