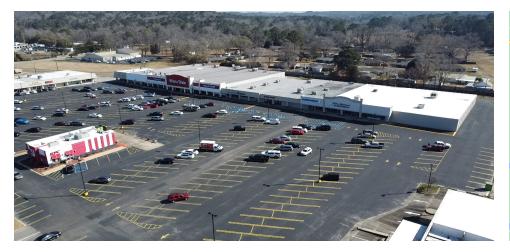

### PROPERTY HIGHLIGHTS

- Established Shopping Center in the heart of Wetumpka
  - New Façade New LED lighting, New Parking Lot and more
  - Anchor Tenants: Winn-Dixie, KFC, McDonald's & Adams Drugs.
  - Rare Vacancy
  - Major Thoroughfare US-Hwy 231

- US- HWY 231 Traffic Counts of 37,600± VPD in front of Winn Dixie,
- US- HWY 231 Traffic Counts of 36,600± VPD in front of The Wind Creek Casino
- 0.5± Miles to Wind Creek Casino
- Be a part of Wetumpka's growing business population