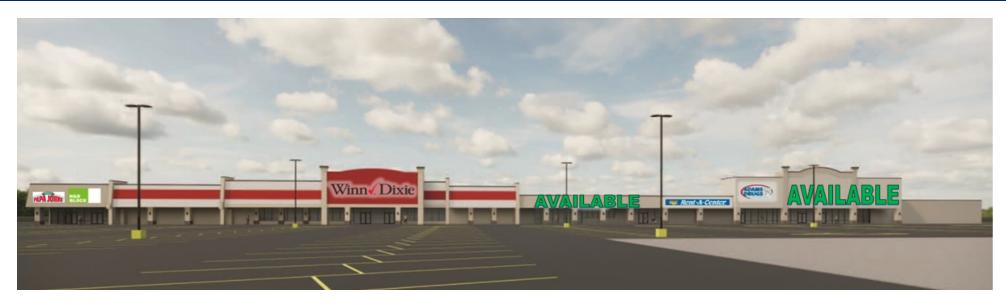

### **Available Spaces**

#### AVAILABLE SPACES

| SUITE      | TENANT    | SIZE      | ТҮРЕ       | RATE          | DESCRIPTION                              |
|------------|-----------|-----------|------------|---------------|------------------------------------------|
| Suite 5 B  | Available | 1,265 SF  | Negotiable | Contact Agent | Retail Space with Drive Thru             |
| Suite 10 C | Available | 2,075 SF  | NNN        | Contact Agent | Storage, With roll-up door and restroom. |
| Suite-H    | Available | 9,800 SF  | Negotiable | Contact Agent | Large Retail Space                       |
| К          | Available | 27,140 SF | Negotiable | Contact Agent | Big Box Retail Space                     |