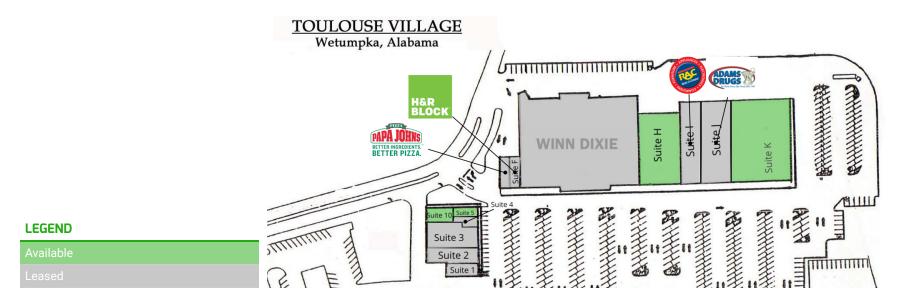

### **Available Spaces**

### LEASE INFORMATION

| Lease Type:  | Negotiable; NNN   | Lease Term: | Negotiable    |
|--------------|-------------------|-------------|---------------|
| Total Space: | 1,265 - 27,140 SF | Lease Rate: | Contact Agent |

#### AVAILABLE SPACES

| SUITE      | TENANT    | SIZE      | ТҮРЕ       | RATE          | DESCRIPTION                              |
|------------|-----------|-----------|------------|---------------|------------------------------------------|
| Suite 5 B  | Available | 1,265 SF  | Negotiable | Contact Agent | Retail Space with Drive Thru             |
| Suite 10 C | Available | 2,075 SF  | NNN        | Contact Agent | Storage, With roll-up door and restroom. |
| Suite-H    | Available | 9,800 SF  | Negotiable | Contact Agent | Large Retail Space                       |
| К          | Available | 27,140 SF | Negotiable | Contact Agent | Big Box Retail Space                     |

# **Retail Map**

GENE CODY, CCIM 334.386.2441 gcody@mcrmpm.com MOORE COMPANY REALTY

312 Catoma St #200, Montgomery, AL 36104 334.262.1958 | moorecompanyrealty.com