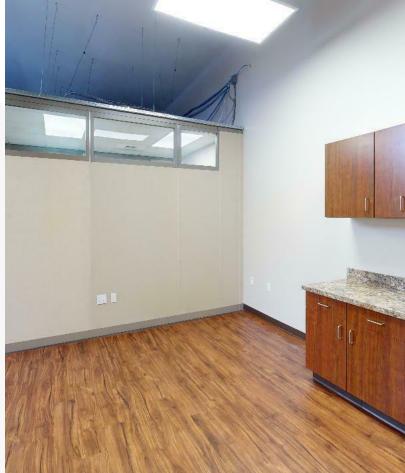

### **Property Highlights**

- · High Ceilings
- · Concrete Floors/Brick Walls
- Natural Light
- ADA Accessible
- Ample Parking

## **Property Description**

Historic space ready for retail, office or restaurant use. The nearly 2,500 SF offers a solid light-filled space with high ceilings, brick walls and wood floors. Plumbing is accessible on the wall and in the floor. The open space provides an airy feel that is perfectly suited for retail or office also. Plenty of parking in the adjacent lot allows for increased functionality.