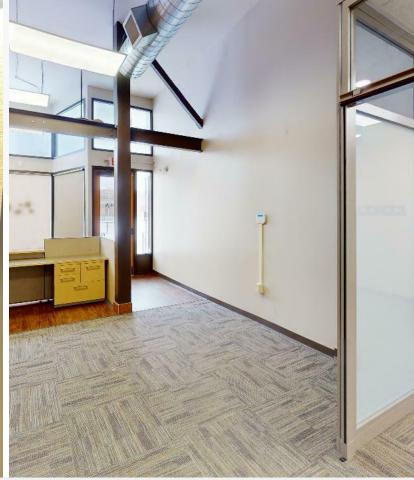

### **Property Highlights**

- · High Ceilings
- · Concrete Floors/Brick Walls
- Natural Light
- ADA Accessible
- Ample Parking

## **Property Description**

Historic space ready for retail, office or restaurant use. The nearly 2,500 SF offers a solid light-filled space with high ceilings, brick walls and wood floors. Plumbing is accessible on the wall and in the floor. The open space provides an airy feel that is perfectly suited for retail or office also. Plenty of parking in the adjacent lot allows for increased functionality.