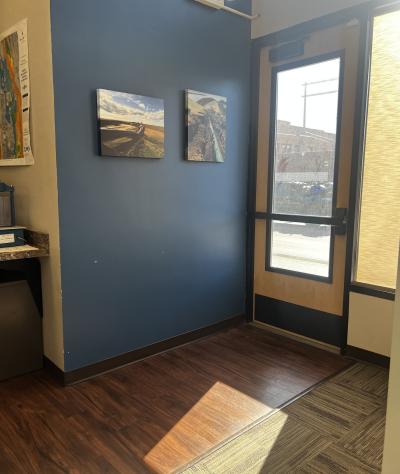

### **Property Highlights**

- · High Ceilings
- · Concrete Floors/Brick Walls
- Natural Light
- ADA Accessible
- Ample Parking

## **Property Description**

Historic space ready for retail, office or restaurant use. The nearly 2,500 SF offers a solid light-filled space with high ceilings, brick walls and wood floors. Plumbing is accessible on the wall and in the floor. The open space provides an airy feel that is perfectly suited for retail or office also. Plenty of parking in the adjacent lot allows for increased functionality.