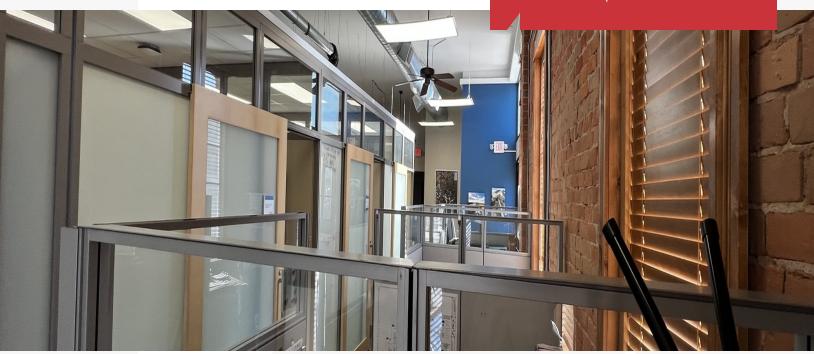

### **Property Highlights**

- · High Ceilings
- · Concrete Floors/Brick Walls
- Natural Light
- ADA Accessible
- Ample Parking

## **Property Description**

Historic space ready for retail, office or restaurant use. The nearly 2,500 SF offers a solid light-filled space with high ceilings, brick walls and wood floors. Plumbing is accessible on the wall and in the floor. The open space provides an airy feel that is perfectly suited for retail or office also. Plenty of parking in the adjacent lot allows for increased functionality.