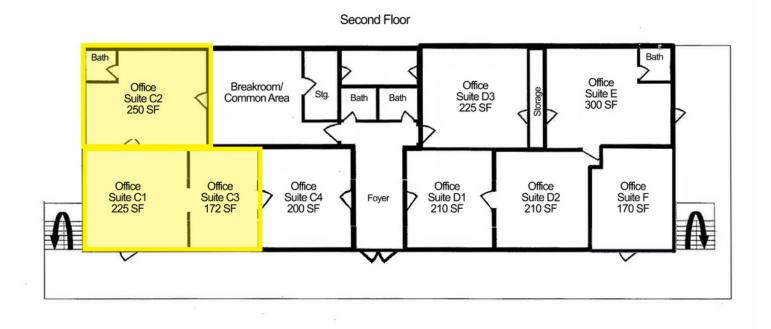

### OFFICE BUILDING FOR SALE 7600 HIGHWAY 107

LEASE TYPE | MG TOTAL SPACE | 175 - 250 SF LEASE TERM | Negotiable LEASE RATE | \$230.00 - \$350.00 per month

| SUITE | TENANT    | SIZE (SF) | LEASE TYPE     | LEASE RATE      |
|-------|-----------|-----------|----------------|-----------------|
| A3    | Available | 250 SF    | Modified Gross | \$350 per month |
| C1    | Available | 225 SF    | Modified Gross | \$315 per month |
| C2    | Available | 250 SF    | Modified Gross | \$350 per month |
| C3    | Available | 175 SF    | Modified Gross | \$230 per month |