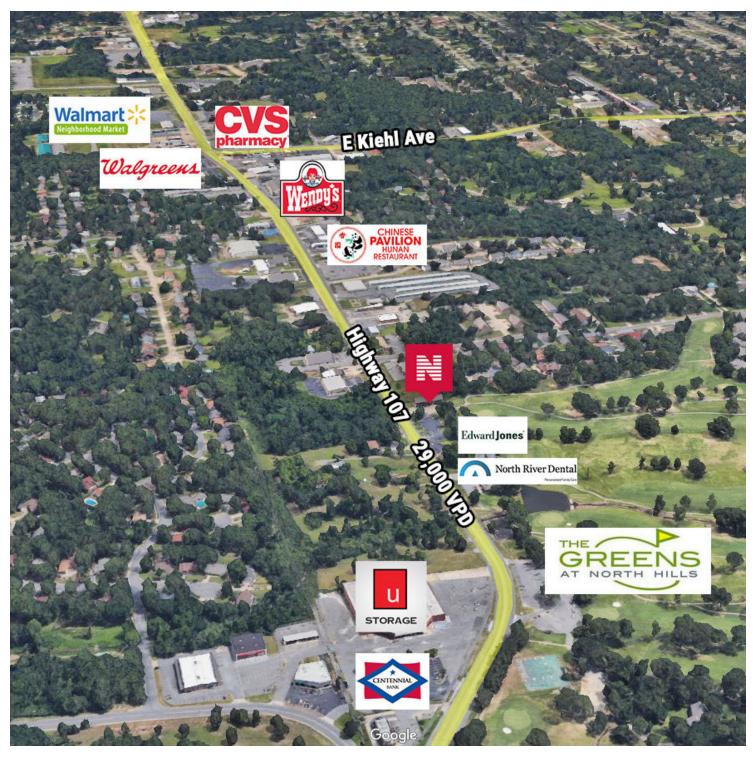

### **LOCATION OVERVIEW**

The Shields Professional Building is located on Highway 107 (also called JFK Boulevard) near the North Hills Boulevard intersection. With views on the North Hills Golf Course, this charming building offers professional offices and suites with abundant front-door parking.