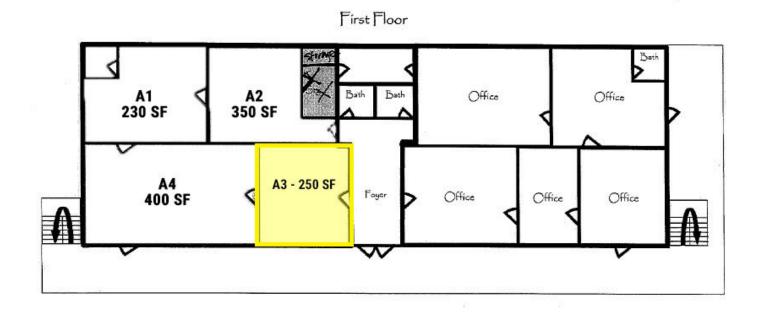

### OFFICE BUILDING FOR SALE 7600 HIGHWAY 107

LEASE TYPE | MG TOTAL SPACE | 175 - 250 SF LEASE TERM | Negotiable LEASE RATE | \$230.00 - \$350.00 per month

| SUITE | TENANT    | SIZE (SF) | LEASE TYPE     | LEASE RATE      |
|-------|-----------|-----------|----------------|-----------------|
| A3    | Available | 250 SF    | Modified Gross | \$350 per month |
| C1    | Available | 225 SF    | Modified Gross | \$315 per month |
| C2    | Available | 250 SF    | Modified Gross | \$350 per month |
| C3    | Available | 175 SF    | Modified Gross | \$230 per month |