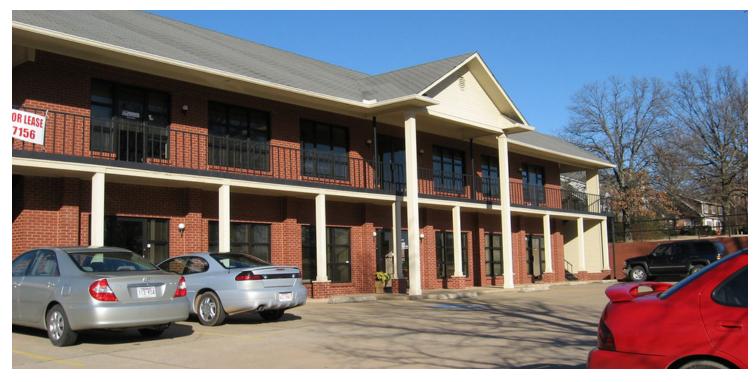

## OFFICE BUILDING FOR SALE OR LEASE 7600 HIGHWAY 107

### **LOCATION OVERVIEW**

The Shields Professional Building is located on Highway 107 (also called JFK Boulevard) near the North Hills Boulevard intersection. With views on the North Hills Golf Course, this charming building offers professional offices and suites with abundant front-door parking.

### **PROPERTY HIGHLIGHTS**

- · Investment Property
- · Located near the North Hills Boulevard intersection
- · Abundant front-door parking

Matt Chandler, CCIM Senior Managing Director 501.231.5284 mchandler@newmarkmtp.com