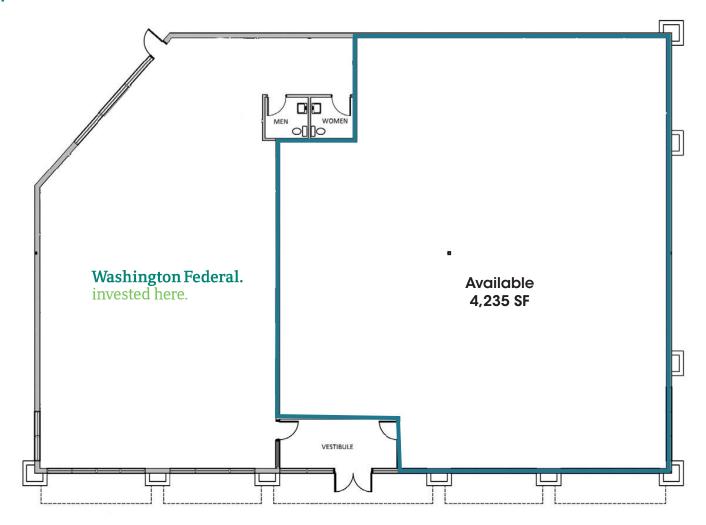

#### **AVAILABLE SPACE**

4,235 SF

Potentially divisible into two smaller spaces

## **Space Plan**