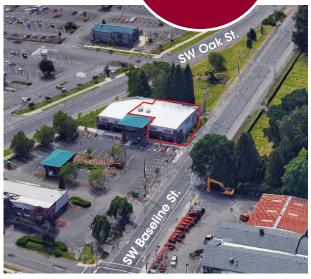

## **FEATURES**

- Anchored by Washington Federal
- High visibility location at the intersection of SW Oak Street and SW Baseline Street in the heart of Hillsboro
- Traffic Count at SW Oak St. & SW Baseline St.: 32,115 ADT
- Ample parking