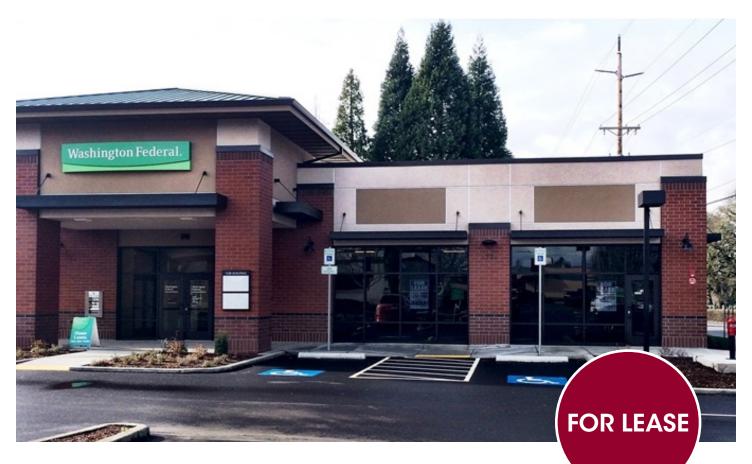

# HIGH VISIBILITY PROFESSIONAL SPACE

1328 SW Baseline Street, Hillsboro, Oregon

## **FEATURES**

- Anchored by Washington Federal
- High visibility location at the intersection of SW Oak Street and SW Baseline Street in the heart of Hillsboro
- Traffic Count at SW Oak St. & SW Baseline St.: 32,115 ADT
- Ample parking