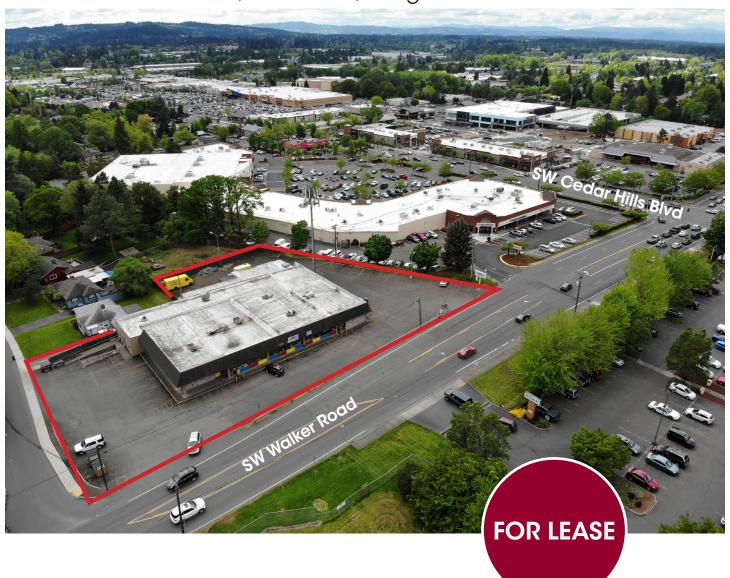

## HIGH VISIBILITY RETAIL SPACE

12330 SW Walker Road, Beaverton, Oregon

### PROPERTY DESCRIPTION

**BUILDING SIZE** 14,400 SF

LOT SIZE

46,000 SF

#### **FEATURES**

- 146' frontage on SW Walker Road
- · Adjacent to Cedar Hills Shopping Center and Walker Center
- Off-street parking
- Quick access to Highway 217 and Highway 26
- Daily Auto Traffic: 23,686