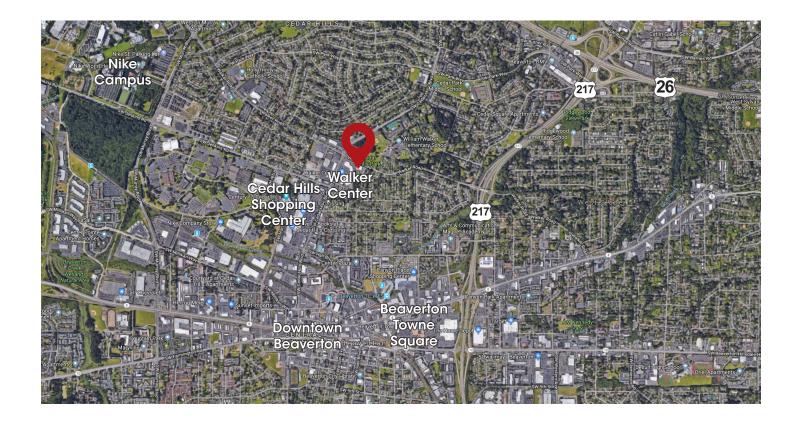

#### **FEATURES**

- 146' frontage on SW Walker Road
- · Adjacent to Cedar Hills Shopping Center and Walker Center
- Off-street parking
- Quick access to Highway 217 and Highway 26
- Daily Auto Traffic: 23,686