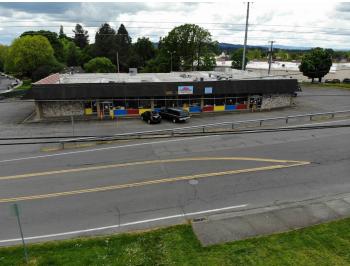

#### **FEATURES**

- 146' frontage on SW Walker Road
- · Adjacent to Cedar Hills Shopping Center and Walker Center
- Off-street parking
- Quick access to Highway 217 and Highway 26
- Daily Auto Traffic: 23,686