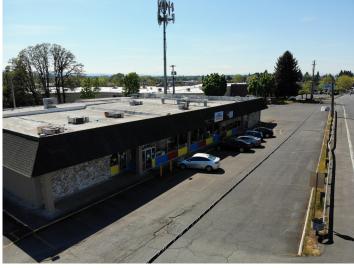

### PROPERTY DESCRIPTION

**BUILDING SIZE** 14,400 SF

LOT SIZE

46,000 SF

#### **FEATURES**

- 146' frontage on SW Walker Road
- · Adjacent to Cedar Hills Shopping Center and Walker Center
- Off-street parking
- Quick access to Highway 217 and Highway 26
- Daily Auto Traffic: 23,686