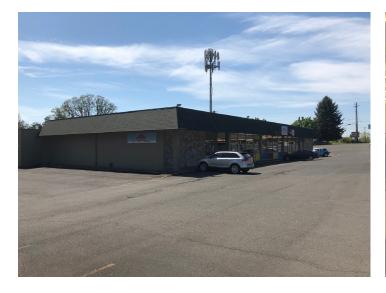

### PROPERTY DESCRIPTION

**BUILDING SIZE** 14,400 SF

LOT SIZE

46,000 SF

#### **FEATURES**

- 146' frontage on SW Walker Road
- · Adjacent to Cedar Hills Shopping Center and Walker Center
- Off-street parking
- Quick access to Highway 217 and Highway 26
- Daily Auto Traffic: 23,686