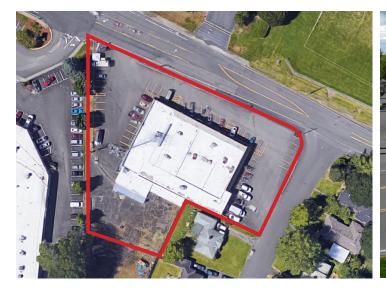

### PROPERTY DESCRIPTION

**BUILDING SIZE** 14,400 SF

LOT SIZE

46,000 SF

#### **FEATURES**

- 146' frontage on SW Walker Road
- · Adjacent to Cedar Hills Shopping Center and Walker Center
- Off-street parking
- Quick access to Highway 217 and Highway 26
- Daily Auto Traffic: 23,686