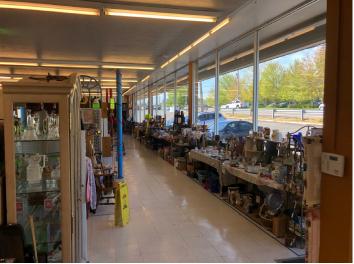

## HIGH VISIBILITY RETAIL SPACE

12330 SW Walker Road, Beaverton, Oregon





### PROPERTY DESCRIPTION

**BUILDING SIZE** 14,400 SF

LOT SIZE

46,000 SF

#### **ZONING**

CBD, Community Business District, City of Beaverton

**LEASE RATE** 

\$12/SF NNN



Colin Russell 503.972.7295 colin@macadamforbes.com **Joe Kappler** 503.972.7294 joek@macadamforbes.com

1800 SW First Avenue, Suite 650 | Portland OR 97201 | WWW.MACADAMFORBES.COM | 503.227.2500



### Beaverton, Oregon



#### **FEATURES**

- 146' frontage on SW Walker Road
- · Adjacent to Cedar Hills Shopping Center and Walker Center
- Off-street parking
- Quick access to Highway 217 and Highway 26
- Daily Auto Traffic: 23,686











**Colin Russell** 503.972.7295 colin@macadamforbes.com

**Joe Kappler** 503.972.7294 joek@macadamforbes.com

# Beaverton, Oregon









Colin Russell 503.972.7295 colin@macadamforbes.com **Joe Kappler** 503.972.7294 joek@macadamforbes.com