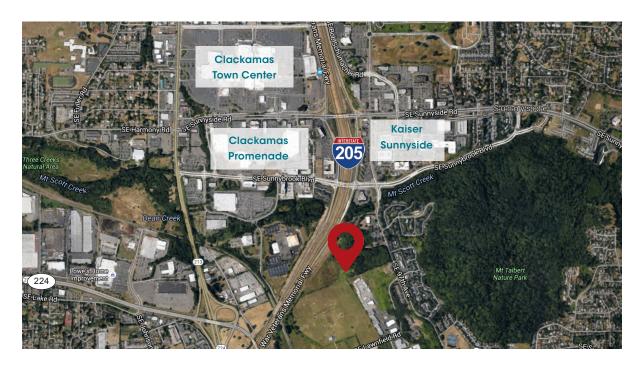

### **FEATURES**

- Easy access to Sunnyside Road
- Close proximity to Kaiser Medical Center
- Close to Clackamas Town Center
- Excellent I-205 visibility
- Park-like setting

Kevin VandenBrink

503.972.7289 kevinv@macadamforbes.com **Rhys Konrad** 