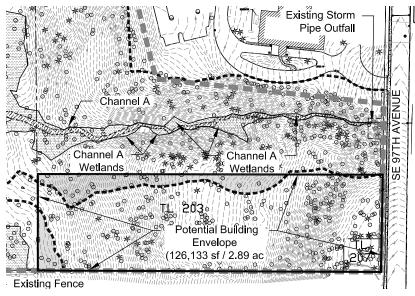

rhys@macadamforbes.com

1800 SW First Avenue, Suite 650 | Portland OR 97201 | WWW.MACADAMFORBES.COM | 503.227.2500





## **DEMOGRAPHICS**

| Population  | 1 Mile         | 3 Miles        | 5 Miles        | Households | 1 Mile         | 3 Miles        | 5 Miles        |
|-------------|----------------|----------------|----------------|------------|----------------|----------------|----------------|
| 2014 Pop.   | 9,795          | 98,803         | 253,312        | Total HH   | 4,222          | 37,795         | 97,700         |
| Pop. Growth | <b>↑</b> 5.97% | <b>↑</b> 5.77% | <b>↑</b> 5.90% | HH Growth  | <b>↑</b> 6.04% | <b>↑</b> 5.79% | <b>↑</b> 5.90% |
| Average Age | 36.30          | 38.90          | 38.70          | HH Income  | \$45,973       | \$60,189       | \$56,764       |







Kevin VandenBrink

**Rhys Konrad** 503.972.7293

rhys@macadamforbes.com