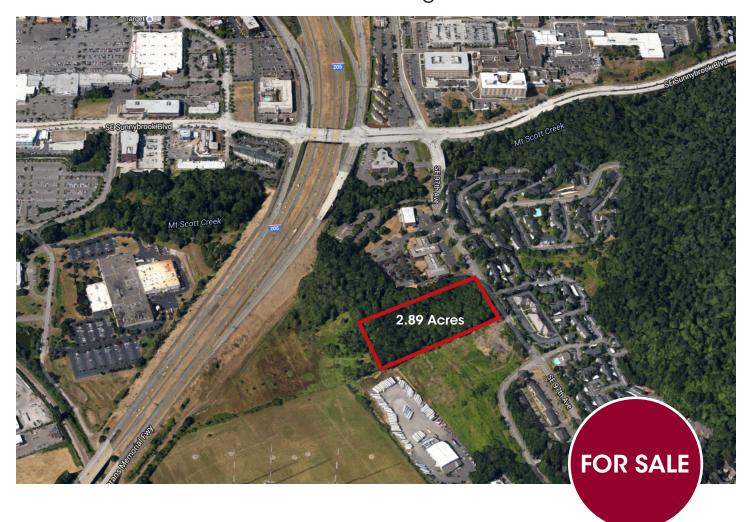

# 2.89 Acres of Developable Land

13455 SE 97th Avenue, Clackamas, Oregon

#### **PARCEL SIZE**

2.89 acres (following a partition)

### **FEATURES**

- Easy access to Sunnyside Road
- Close proximity to Kaiser Medical Center
- Close to Clackamas Town Center
- Excellent I-205 visibility
- Park-like setting

Kevin VandenBrink

503.972.7289 kevinv@macadamforbes.com **Rhys Konrad** 