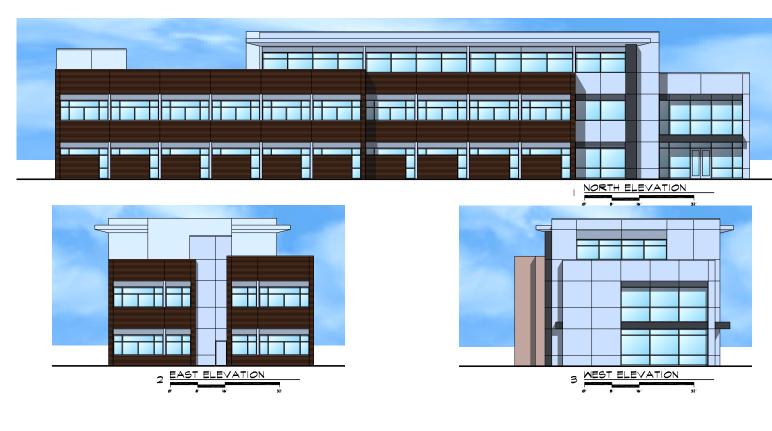

#### First Floor - 10,430 RSF

#### Second Floor - 9,220 RSF

#### Third Floor - 5,400 RSF

#### **Building Description**

- 27,248 total SF
- Two full floors and penthouse third level
- Structured/covered parking adjacent to building
- Close to many restaurants and area amenities
- Excellent access to I-205
- Building signage available
- Adjacent to 24 Hour Fitness with visibility on SE Sunnybrook Road