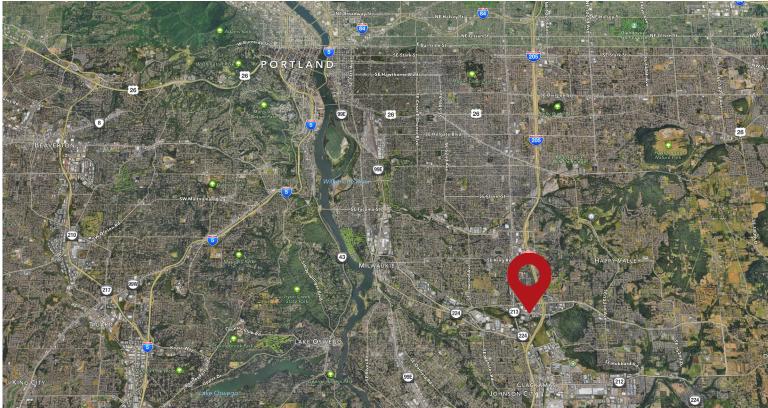

OR 97201 P 503.227.2500 / www.macadamforbes.com

#### **Colin Russell**

Direct: 503.972.7295 colin@macadamforbes.com



# 8730 SE Sunnybrook Ridge



#### First Floor - 10,430 RSF



#### Second Floor - 9,220 RSF



#### Third Floor - 5,400 RSF



#### **Building Description**

- 27,248 total SF
- Two full floors and penthouse third level
- Structured/covered parking adjacent to building
- Close to many restaurants and area amenities
- Excellent access to I-205
- Building signage available
- Adjacent to 24 Hour Fitness with visibility on SE Sunnybrook Road

#### **Nearby Amenities**

- Clackamas Town Center
- Kaiser Hospital
- Numerous food and lodging alternatives
- Easy access to major highways and arterials

### Clackamas Oregon

## **Clackamas Oregon**

# 8730 SE Sunnybrook Ridge





For additional information, contact:

Kevin VandenBrink

Direct: 503.972.7289 Direct: 503.972.7295 kevinv@macadamforbes.com colin@macadamforbes.com 1800 SW First Avenue, Suite 650, Portland, OR 97201 P 503.227.2500 / www.macadamforbes.com



**Colin Russell**