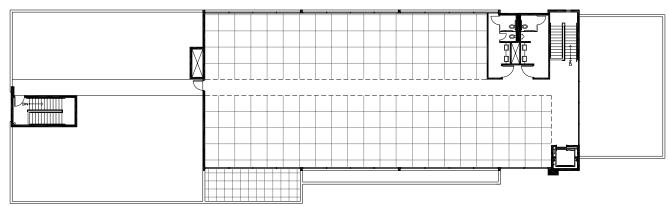

# **FOR LEASE** Sunnybrook Ridge Medical Office Building 8730 SE Sunnybrook Ridge

### **Clackamas Oregon**



# 25,050 SF Now Pre-Leasing

#### **Delivery Date**

Permit Ready

#### **Availabilities**

• 5,400 SF - 25,050 SF

#### Terms

- \$25.00/SF NNN
- Tenant improvement allowance available
- 4/1,000 parking ratio



For additional information, contact:

#### Kevin VandenBrink

Direct: 503.972.7289 kevinv@macadamforbes.com 1800 SW First Avenue, Suite 650, Portland, OR 97201 P 503.227.2500 / www.macadamforbes.com

#### **Colin Russell**

Direct: 503.972.7295 colin@macadamforbes.com



# 8730 SE Sunnybrook Ridge



#### First Floor - 10,430 RSF



#### Second Floor - 9,220 RSF



#### Third Floor - 5,400 RSF



#### **Building Description**

- 27,248 total SF
- Two full floors and penthouse third level
- Structured/covered parking adjacent to building
- Close to many restaurants and area amenities
- Excellent access to I-205
- Building signage available
- Adjacent to 24 Hour Fitness with visibility on SE Sunnybrook Road

#### **Nearby Amenities**

- Clackamas Town Center
- Kaiser Hospital
- Numerous food and lodging alternatives
- Easy access to major highways and arterials

### Clackamas Oregon

## **Clackamas Oregon**

# 8730 SE Sunnybrook Ridge





For additional information, contact:

Kevin VandenBrink

Direct: 503.972.7289 Direct: 503.972.7295 kevinv@macadamforbes.com colin@macadamforbes.com 1800 SW First Avenue, Suite 650, Portland, OR 97201 P 503.227.2500 / www.macadamforbes.com



**Co