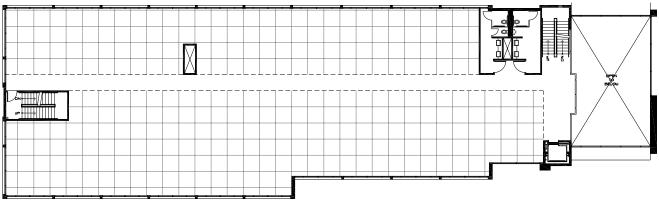

# **FOR LEASE** Sunnybrook Ridge Medical Office Building 8730 SE Sunnybrook Ridge

### **Clackamas Oregon**



# 25,050 SF Now Pre-Leasing

#### **Delivery Date**

Permit Ready

#### **Availabilities**

• 5,400 SF - 25,050 SF

#### Terms

- \$25.00/SF NNN
- Tenant improvement allowance available
- 4/1,000 parking ratio



For additional information, contact:

#### Kevin VandenBrink

Direct: 503.972.7289 kevinv@macadamforbes.com 1800 SW First Avenue, Suite 650, Portland, OR 97201 P 503.227.2500 / www.macadamforbes.com

#### **Colin Russell**

Direct: 503.972.7295 colin@macadamforbes.com



# 8730 SE Sunnybrook Ridge



#### First Floor - 10,430 RSF



#### Second Floor - 9,220 RSF



#### Third Floor - 5,400 RSF



#### **Building Description**

- 27,248 total SF
- Two full floors and penthouse third level
- Structured/covered parking adjacent to building
- Close to many restaurants and area amenities
- Excellent access to I-205
- Building signage available
- Adjacent to 24 Hour Fitness with visibility on SE Sunnybrook Road

#### **Nearby Amenities**

- Clackamas Town Center
- Kaiser Hospital
- Numerous food and lodging alternatives
- Easy access to major highways and arterials

### Clackamas Oregon

## **Clackamas Oregon**

# 8730 SE Sunnybrook Ridge





For additional information, contact:

Kevin VandenBrink

Direct: 503.972.7289 Direct: 503.972.7295 kevinv@macadamforbes.com colin@macadamforbes.com 1800 SW First Avenue, Suite 650, Portland, OR 97201 P 503.227.2500