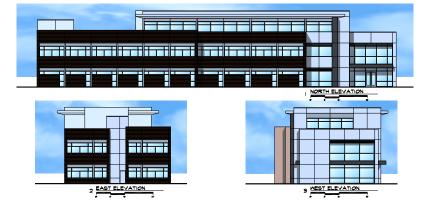

#### First Floor - 10,430 RSF

#### Second Floor - 9,220 RSF

#### Third Floor - 5,400 RSF

#### **Building Description**

- 27,248 total SF
- Two full floors and penthouse third level
- Structured/covered parking adjacent to building
- Close to many restaurants and area amenities
- Excellent access to I-205
- Building signage available
- Adjacent to 24 Hour Fitness with visibility on SE Sunnybrook Road