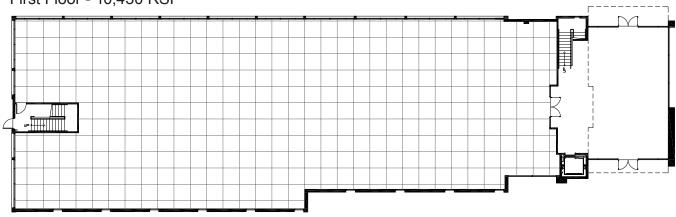

# **FOR LEASE** Sunnybrook Ridge Medical Office Building 8730 SE Sunnybrook Ridge

### **Clackamas Oregon**



# 25,050 SF Now Pre-Leasing

#### **Delivery Date**

Permit Ready

#### **Availabilities**

• 5,400 SF - 25,050 SF

#### Terms

- \$25.00/SF NNN
- Tenant improvement allowance available
- 4/1,000 parking ratio



For additional information, contact:

#### Kevin VandenBrink

Direct: 503.972.7289 kevinv@macadamforbes.com 1800 SW First Avenue, Suite 650, Portland, OR 97201 P 503.227.2500 / www.macadamforbes.com

#### **Colin Russell**

Direct: 503.972.7295 colin@macadamforbes.com



# 8730 SE Sunnybrook Ridge



#### First Floor - 10,430 RSF



#### Second Floor - 9,220 RSF



#### Third Floor - 5,400 RSF



#### **Building Description**

- 27,248 total SF
- Two full floors and penthouse third level
- Structured/covered parking adjacent to building
- Close to many restaurants and area amenities
- Excellent access to I-205
- Building signage available
- Adjacent to 24 Hour Fitness with visibility on SE Sunnybrook Road

#### **Nearby Amenities**

- Clackamas Town Center
- Kaiser Hospital
- Numerous food and lodging alternatives
- Easy access to major highways and arterials

### Clackamas Oregon

## **Clackamas Oregon**

# 8730 SE Sunnybrook Ridge





For additional information, contact:

Kevin VandenBrink

Direct: 503.972.7289 Direct: 503.972.7295 kevinv@macadamforbes.com colin@macadamforbes.com 1800 SW First Avenue, Suite 650,