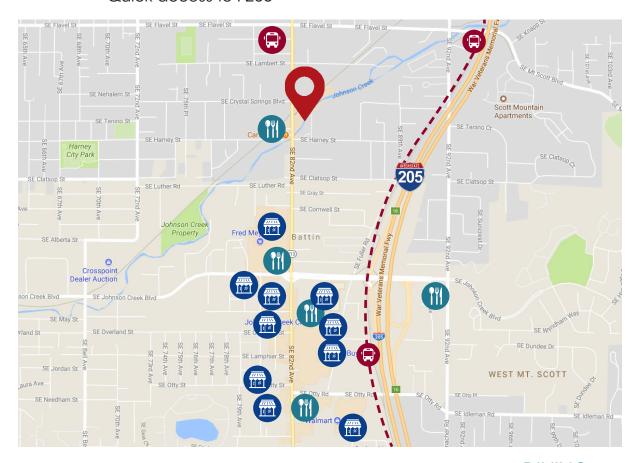

#### **TRANSPORTATION**

- Max Green Line
- Trimet Bus Line 72

- Fred Meyer
- Sportsman's Warehouse
- The Home Depot
- DICK'S Sporting Goods
- Best Buy
- Trader Joes
- Walmart
- Babies "R" Us

### DINING

- Cartlandia
- Five Guys
- Outback Steakhouse
- Applebee's
- Pupseria El Buen Gusto
- Krispy Kreme Donuts
- Bajio Mexican Grill
- Hog Wild BBQ
- Biscuits Cafe