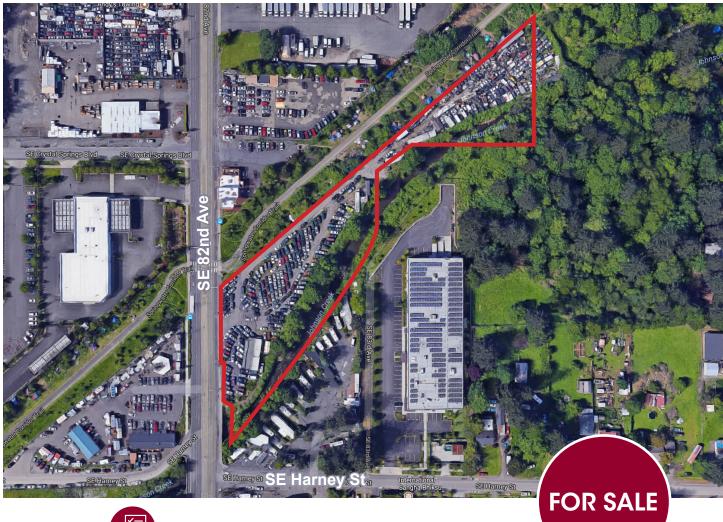

# HIGH VISIBILITY LAND FOR SALE

8205 SE Harney Street & Additional Lot, Portland, Oregon

#### **AVAILABLE LOTS**

8205 SE Harney Street (1.837 Acres) Alt Account #R202614690 (1 Acre)

#### **LAND AREA**

2.837 Acres

#### **ZONING**

EG2 (General Employment 2), City of Portland

#### **SALE PRICE**

Front Parcel (1.837 Acres): \$40/SF Rear Parcel (1 Acre): \$30/SF

\$4,507,588

## Portland, Oregon

- Flexible zoning allows a variety of uses from self-storage, vehicle repair, industrial and education
- Great exposure along SE 82nd Avenue
- Average Daily Traffic Count: 24,800
- Nearby shopping and restaurants
- Quick access to I-205