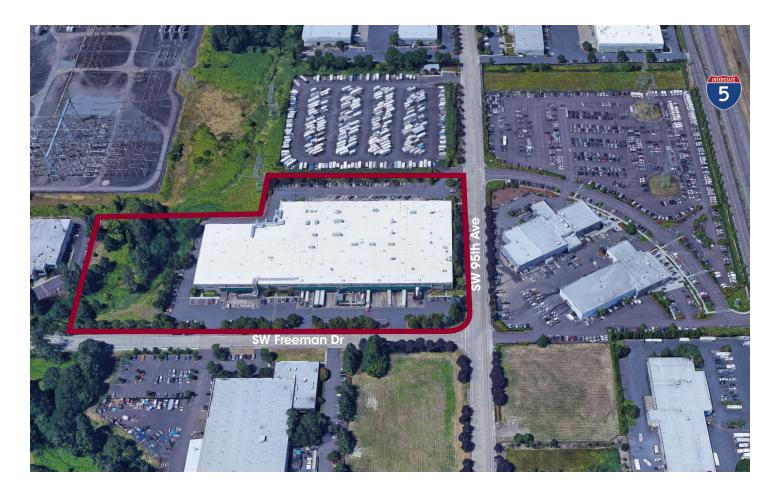

# HIGH BAY DOUBLE LOADED FREESTANDING BUILDING

26755 SW 95th Avenue, Wilsonville, Oregon

## **FEATURES**

- High clear warehouse space with abundant truck staging on both sides
- Plug and play office
- Site has multiple curb cuts
- Two large clean rooms
- Roof less than 5 years old
- Outstanding street presence
- Multiple ways to access I-5