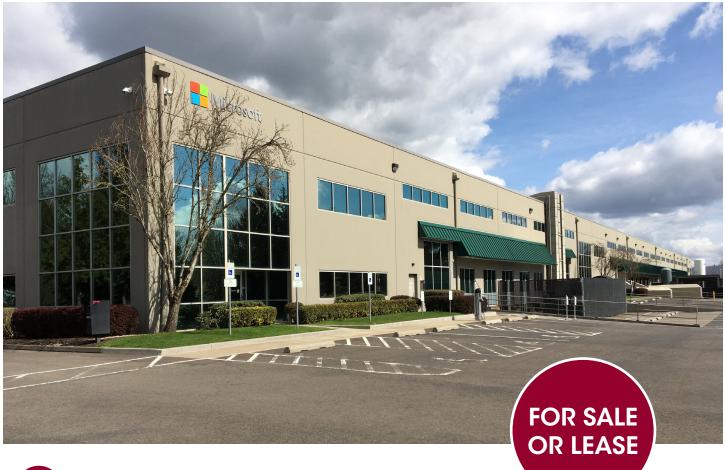

# HIGH BAY DOUBLE LOADED FREESTANDING BUILDING

26755 SW 95th Avenue, Wilsonville, Oregon

## **FEATURES**

- High clear warehouse space with abundant truck staging on both sides
- Plug and play office
- Site has multiple curb cuts
- Two large clean rooms
- Roof less than 5 years old
- Outstanding street presence
- Multiple ways to access I-5