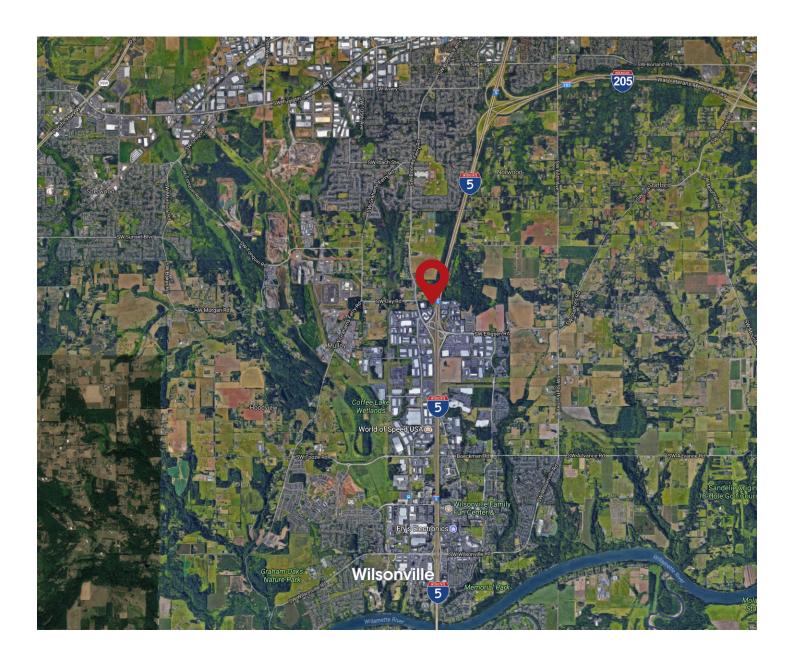

## 4.06 ACRES IN WILSONVILLE WITH I-5 FRONTAGE

SW Pioneer Court, Wilsonville, Oregon

## COMMENTS

One of the last available, ready-to-build sites, with I-5 exposure in the Portland Metro Area.

stu@macadamforbes.com

Stu Peterson, SIOR

All of the information contained herein was obtained either from the owner or other parties we consider reliable. We have no reason to doubt its accuracy, however we do not guarantee it.