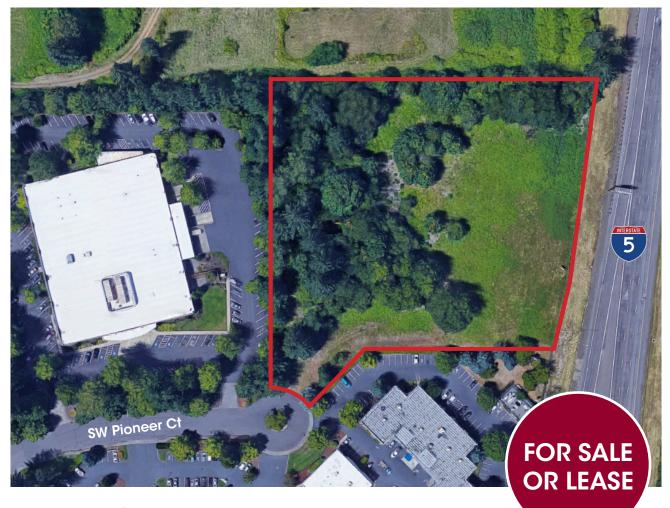

## 4.06 ACRES IN WILSONVILLE WITH I-5 FRONTAGE

SW Pioneer Court, Wilsonville, Oregon

#### LOT SIZE

4.06 Acres

#### ZONING

Planned Development Commercial, City of Wilsonville

## COMMENTS

One of the last available, ready-to-build sites, with I-5 exposure in the Portland Metro Area.

stu@macadamforbes.com

Stu Peterson, SIOR

All of the information contained herein was obtained either from the owner or other parties we consider reliable. We have no reason to doubt its accuracy, however we do not guarantee it.