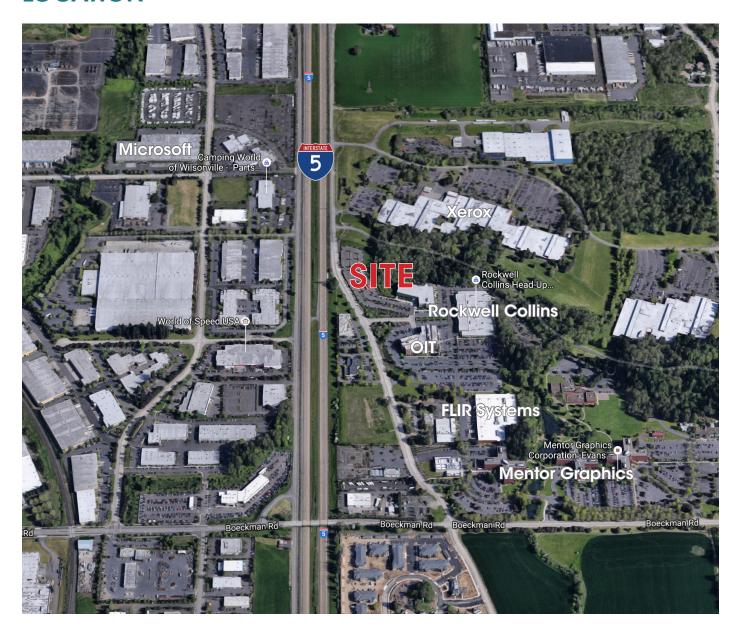

### **LOCATION**

#### **FEATURES**

- Completely furnished upstairs office ready to move in
- Approximately 210 parking stalls
- Heavy electrical
- · Pristine site in beautiful wooded setting
- Corporate neighbors include Mentor Graphics, Rockwell Collins, FLIR Systems, Sig Sauer, and Xerox