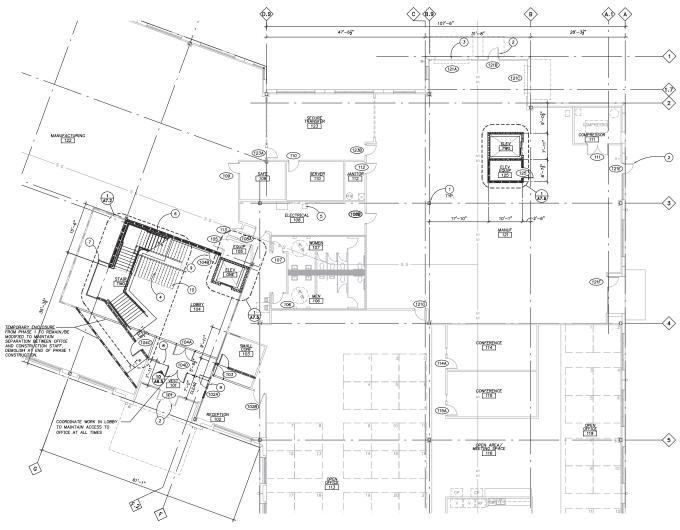

#### **BUILDING SIZE**

± 70,020 SF

#### **FEATURES**

- Completely furnished upstairs office ready to move in
- Approximately 210 parking stalls
- Heavy electrical
- · Pristine site in beautiful wooded setting
- Corporate neighbors include Mentor Graphics, Rockwell Collins, FLIR Systems, Sig Sauer, and Xerox