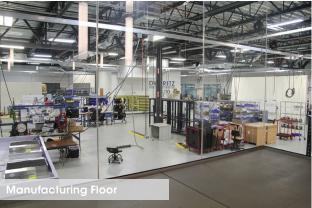

#### **BUILDING SIZE**

± 70,020 SF

#### **CLEAR HEIGHT**

19' floor to floor

#### **FEATURES**

- Completely furnished upstairs office ready to move in
- Approximately 210 parking stalls
- Heavy electrical
- · Pristine site in beautiful wooded setting
- Corporate neighbors include Mentor Graphics, Rockwell Collins, FLIR Systems, Sig Sauer, and Xerox