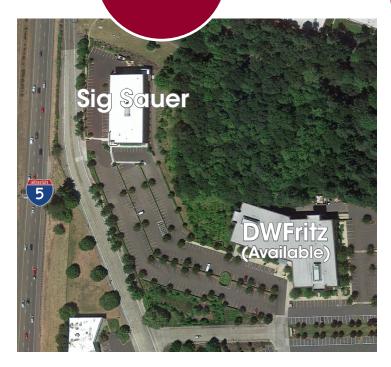

### **LOCATION**

#### **FEATURES**

- Completely furnished upstairs office ready to move in
- Approximately 210 parking stalls
- Heavy electrical
- · Pristine site in beautiful wooded setting
- Corporate neighbors include Mentor Graphics, Rockwell Collins, FLIR Systems, Sig Sauer, and Xerox