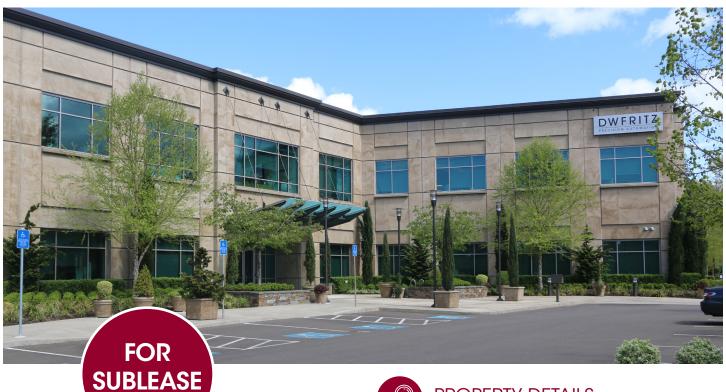

## **DWFRITZ FACILITY - PLUG & PLAY**

27200 SW Parkway Avenue, Wilsonville OR







**Stu Peterson, SIOR** 503.972.7288 stu@macadamforbes.com



#### **BUILDING SIZE**

± 70,020 SF

#### **CLEAR HEIGHT**

19' floor to floor

#### ZONING

Planned Development Industrial, City of Wilsonville (PDI)

#### **TERMS**

\$17.50 NNN

Long-term lease is available

#### **FEATURES**

- Completely furnished upstairs office ready to move in
- Approximately 210 parking stalls
- Heavy electrical
- · Pristine site in beautiful wooded setting
- Corporate neighbors include Mentor Graphics, Rockwell Collins, FLIR Systems, Sig Sauer, and Xerox

1800 SW First Avenue, Suite 650 | Portland OR 97201 | <u>WWW.MACADAMFORBES.COM</u> | 503.227.2500

## FOR SUBLEASE











Stu Peterson, SIOR 503.972.7288

stu@macadamforbes.com

# FOR SUBLEASE

















Stu Peterson, SIOR

stu@macadamf