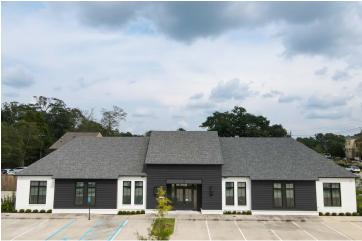

## PROPERTY OVERVIEW

Goodwood Office Park is a modern office development located on Jefferson Hwy in Baton Rouge. The development will comprise of 4 free standing first class professional office buildings with shared parking. The incredible detail during design/construction along with high quality finishes throughout will make Goodwood Office Park among the highest standard of office spaces in the city.

Buildings 2, 3, and 4 are leased. Building 1 will be available for lease late summer 2020.