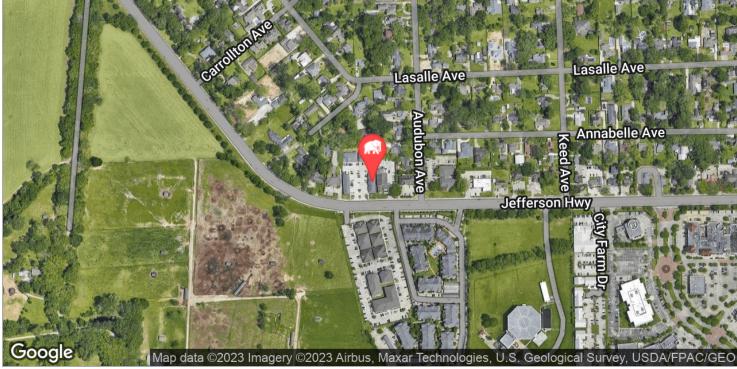

## PROPERTY OVERVIEW

Goodwood Office Park is a modern office development located on Jefferson Hwy in Baton Rouge. The development will comprise of 4 free standing first class professional office buildings with shared parking. The incredible detail during design/construction along with high quality finishes throughout will make Goodwood Office Park among the highest standard of office spaces in the city.

### **LOCATION OVERVIEW**

Located in the Jefferson Hwy Office Corridor and a part of the Old Goodwood Neighborhood, this property is just west of Whole Foods and the restaurants and shops in the Towne Center and Bocage shopping center developments.