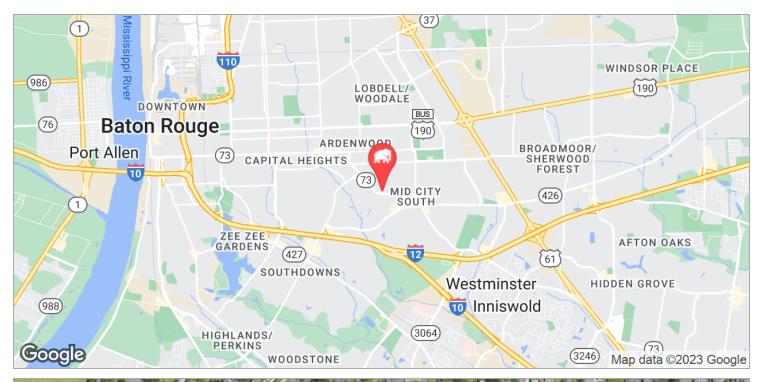

### **LOCATION OVERVIEW**

Located in the Jefferson Hwy Office Corridor and a part of the Old Goodwood Neighborhood, this property is just west of Whole Foods and the restaurants and shops in the Towne Center and Bocage shopping center developments.