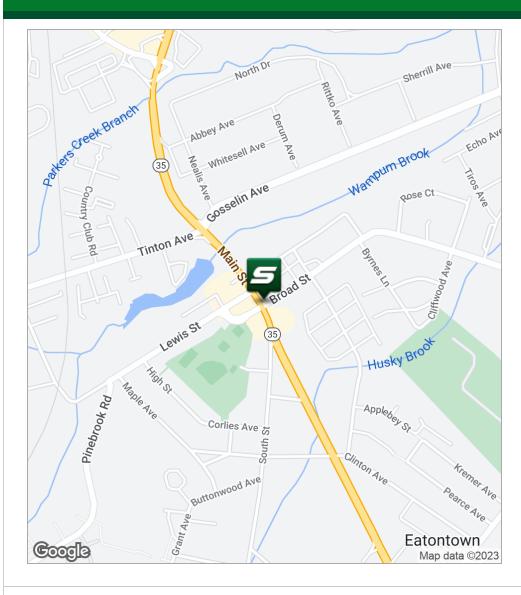

#### **LOCATION OVERVIEW**

Located at the intersection of Highway 35 and 71, with easy access to Route 36, Route 18, and the Garden State Parkway

### **PROPERTY HIGHLIGHTS**

- Located at the signalized corner of Main Street and Broad Street
- Traffic count of 27.952 VPD
- In close proximity to Monmouth Mall, Monmouth Racetrack, the Jersey Shore and Little Silver train station.
- Ideal uses include financial and legal services, bank, coffee/bakery, convenience store, etc.