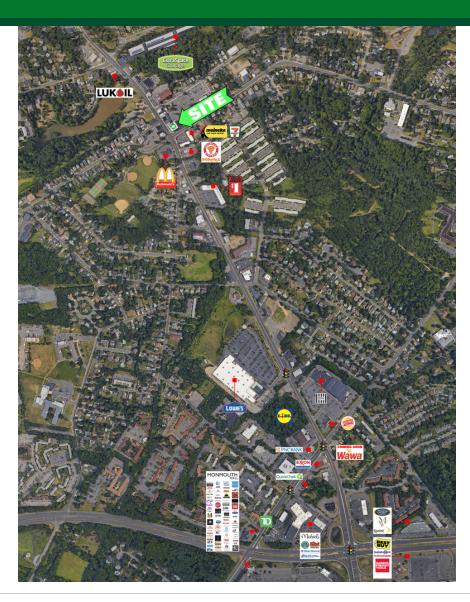

#### **LOCATION OVERVIEW**

Located at the intersection of Highway 35 and 71, with easy access to Route 36, Route 18, and the Garden State Parkway

### **PROPERTY HIGHLIGHTS**

- Located at the signalized corner of Main Street and Broad Street
- Traffic count of 27.952 VPD
- In close proximity to Monmouth Mall, Monmouth Racetrack, the Jersey Shore and Little Silver train station.
- Ideal uses include financial and legal services, bank, coffee/bakery, convenience store, etc.