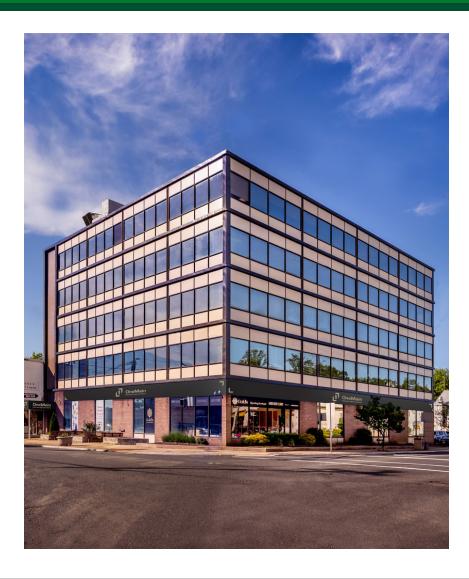

### **PROPERTY OVERVIEW**

Ground Floor Retail at Signalized Corner

### **PROPERTY HIGHLIGHTS**

- Located at the signalized corner of Main Street and Broad Street
- Traffic count of 27.952 VPD
- In close proximity to Monmouth Mall, Monmouth Racetrack, the Jersey Shore and Little Silver train station.
- Ideal uses include financial and legal services, bank, coffee/bakery, convenience store, etc.