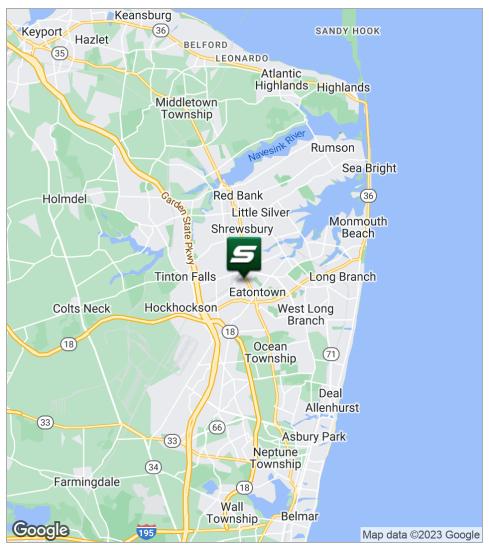

#### **LOCATION OVERVIEW**

Located at the intersection of Highway 35 and 71, with easy access to Route 36, Route 18, and the Garden State Parkway