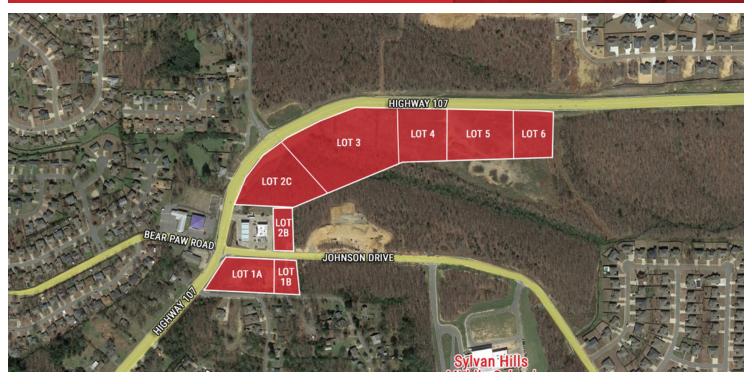

### **PROPERTY OVERVIEW**

Multiple lots along Highway 107 and Johnson Dr. in Sherwood, Arkansas available for Sale. Lots range from 1.08 - 5.02 acres and can be subdivided. 3 prime, small lots at fully signalized intersection. Has utilities and C-3 zoning (City of Sherwood).

### **PROPERTY HIGHLIGHTS**

- Lot 1A Highly desirable corner lot adjacent to thriving convenience store.
- Lots 2C 6 Excellent for Commercial Development opportunities of varying sizes. Approximately 13 contiguous acres available, all with Highway 107 frontage. High visibility with ideal ingress/egress to Pad Ready Lots.
- · Densely populated, ultra clean neighborhood.

## 18.46 AC LAND FOR SALE HWY 107 AND JOHNSON DRIVE

| LOT | ACRES    | \$/SF      | PRICE     |
|-----|----------|------------|-----------|
| 1A  | 1.30 AC  | \$11.50/SF | \$653,430 |
| 1B  | 1.08 AC  | \$10.50/SF | \$494,813 |
| 2B  | 1.21 AC  | \$10.00/SF | \$529,160 |
| 2C  | 2.05 AC  | \$3.95/SF  | \$352,154 |
| 3   | 5.02 AC  | \$3.50/SF  | \$765,506 |
| 4   | 2.91 AC  | \$3.50/SF  | \$443,279 |
| 5   | 2.74 AC  | \$3.50/SF  | \$418,107 |
| 6   | 2.15 AC  | \$3.50/SF  | \$327,037 |
|     | 18.46 AC |            |           |