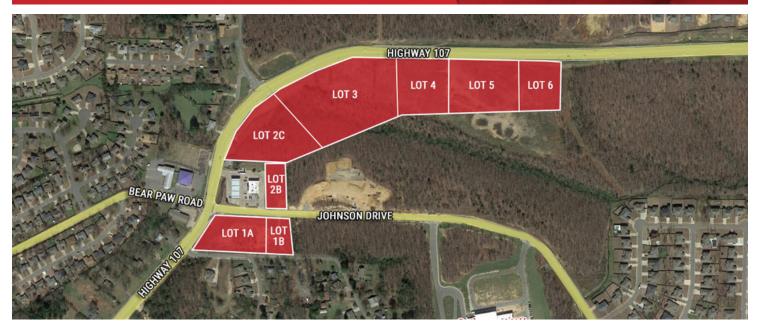

### **PROPERTY OVERVIEW**

Multiple lots along Highway 107 and Johnson Dr. in Sherwood, Arkansas available for Sale. Lots range from 1.08 - 5.02 acres and can be subdivided. 3 prime, small lots at fully signalized intersection. Has utilities and C-3 zoning (City of Sherwood).

### **PROPERTY HIGHLIGHTS**

- Lot 1A Highly desirable corner lot adjacent to thriving convenience store.
- Lots 2C 6 Excellent for Commercial Development opportunities of varying sizes. Approximately 13 contiguous acres available, all with Highway 107 frontage. High visibility with ideal ingress/egress to Pad Ready Lots.
- · Densely populated, ultra clean neighborhood.

## 18.46 AC LAND FOR SALE HWY 107 AND JOHNSON DRIVE

| LOT | ACRES    | \$/SF      | PRICE     |
|-----|----------|------------|-----------|
| 1A  | 1.30 AC  | \$11.50/SF | \$653,430 |
| 1B  | 1.08 AC  | \$10.50/SF | \$494,813 |
| 2B  | 1.21 AC  | \$10.00/SF | \$529,160 |
| 2C  | 2.05 AC  | \$3.95/SF  | \$352,154 |
| 3   | 5.02 AC  | \$3.50/SF  | \$765,506 |
| 4   | 2.91 AC  | \$3.50/SF  | \$443,279 |
| 5   | 2.74 AC  | \$3.50/SF  | \$418,107 |
| 6   | 2.15 AC  | \$3.50/SF  | \$327,037 |
|     | 18.46 AC |            |           |