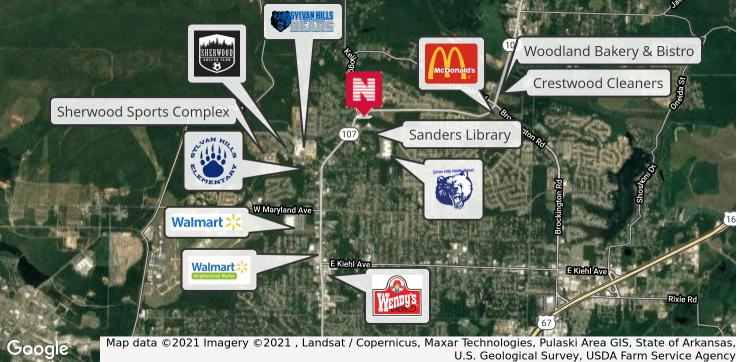

### **PROPERTY OVERVIEW**

Multiple lots along Highway 107 and Johnson Dr. in Sherwood, Arkansas available for Sale. Lots range from 1.08 - 5.02 acres and can be subdivided. 3 prime, small lots at fully signalized intersection. Has utilities and C-3 zoning (City of Sherwood).

### **PROPERTY HIGHLIGHTS**

- Lot 1A Highly desirable corner lot adjacent to thriving convenience store.
- Lots 2C 6 Excellent for Commercial Development opportunities of varying sizes. Approximately 13 contiguous acres available, all with Highway 107 frontage. High visibility with ideal ingress/egress to Pad Ready Lots.
- · Densely populated, ultra clean neighborhood.