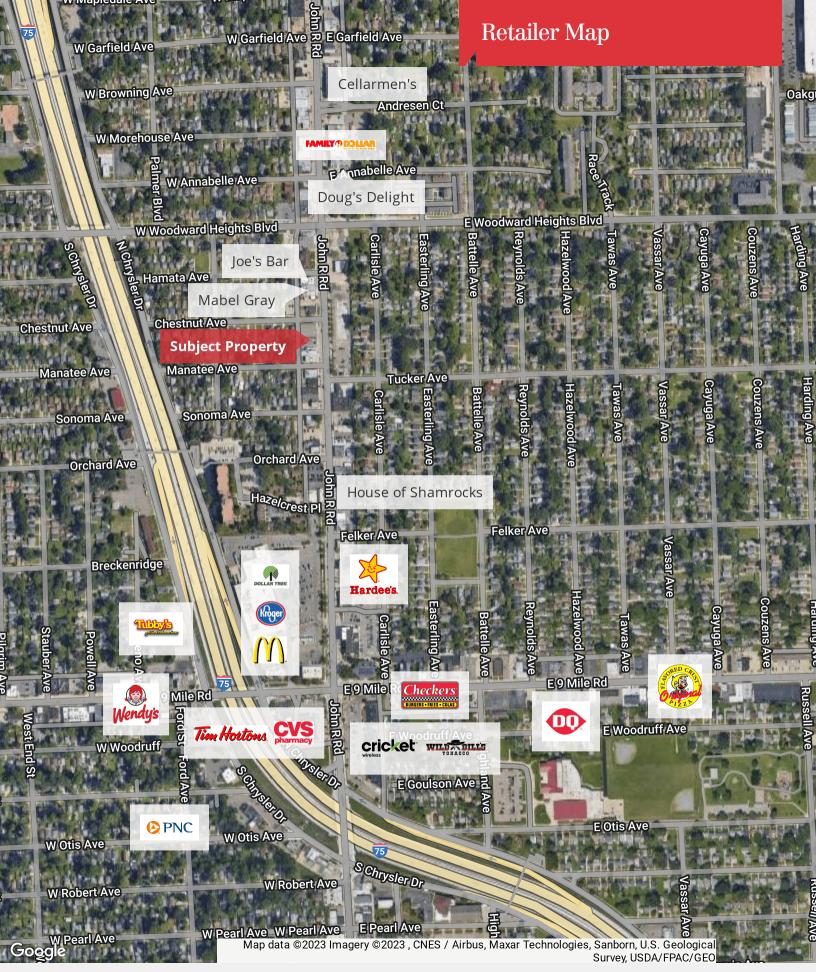

## **Property Highlights**

- Great Restaurant Space
- Fantastic Opportunity In the Heart of the Successful Hazel Park Culinary District
- Across From a New Four Story Mixed Use Development to Start Late Summer 2023
- 1,552 SF Available For Lease, with an Additional 1,500 SF Patio or Building Addition Possible
- Steps Away from Popular Mabel Gray and FRAMEBar
- 24 Exclusive Onsite Parking Spots
- Lease Rate: \$3,950 Per Month plus NNN