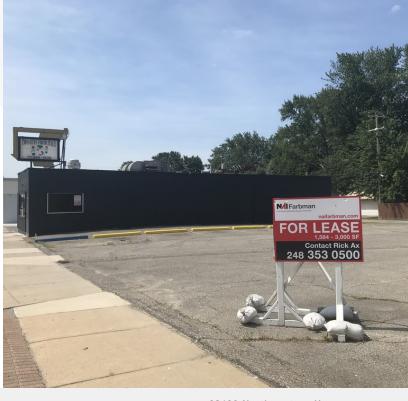

## **Property Highlights**

- Great Restaurant Space
- Fantastic Opportunity In the Heart of the Successful Hazel Park Culinary District
- Across From a New Four Story Mixed Use Development to Start Late Summer 2023
- 1,552 SF Available For Lease, with an Additional 1,500 SF Patio or Building Addition Possible
- Steps Away from Popular Mabel Gray and FRAMEBar
- 24 Exclusive Onsite Parking Spots
- Lease Rate: \$3,950 Per Month plus NNN