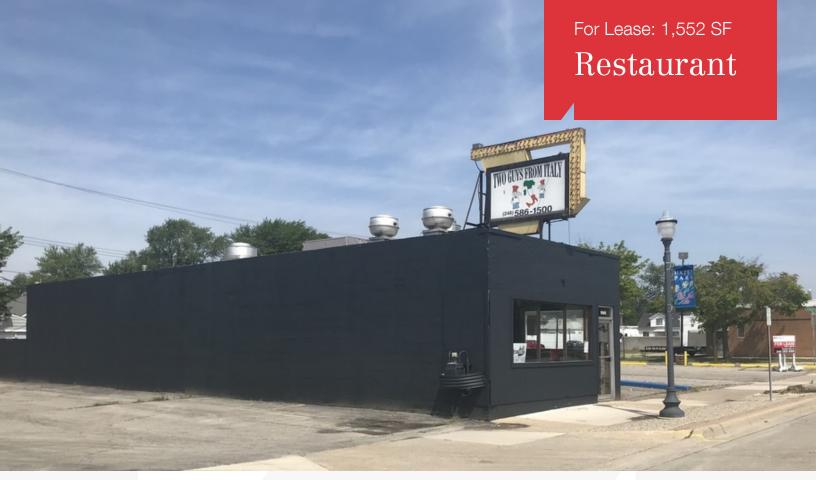

## 23725 John R

Hazel Park, Michigan 48030

## **Property Highlights**

- Great Restaurant Space
- Fantastic Opportunity In the Heart of the Successful Hazel Park Culinary District
- Across From a New Four Story Mixed Use Development to Start Late Summer 2023
- 1,552 SF Available For Lease, with an Additional 1,500 SF Patio or Building Addition Possible
- Steps Away from Popular Mabel Gray and FRAMEBar
- 24 Exclusive Onsite Parking Spots
- Lease Rate: \$3,950 Per Month plus NNN