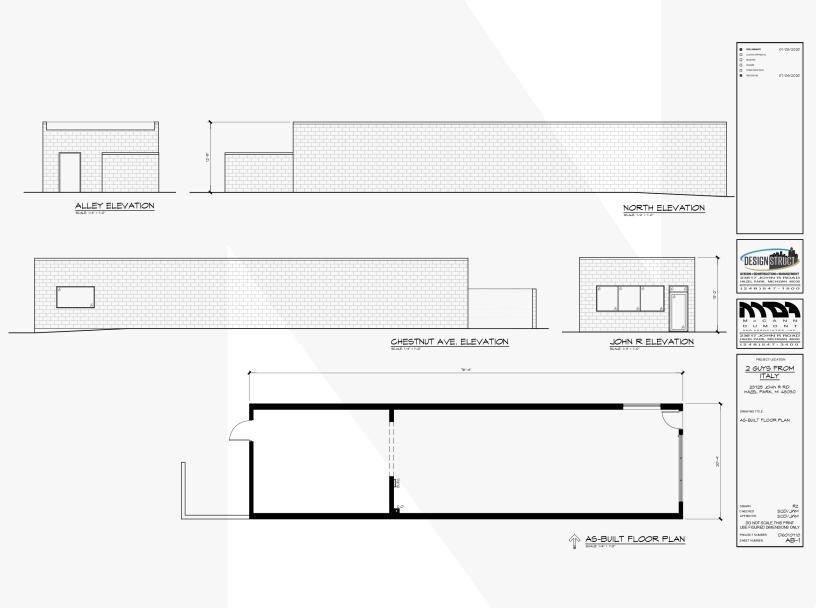

## **Property Highlights**

- Great Restaurant Space
- Fantastic Opportunity In the Heart of the Successful Hazel Park Culinary District
- Across From a New Four Story Mixed Use Development to Start Late Summer 2023
- 1,552 SF Available For Lease, with an Additional 1,500 SF Patio or Building Addition Possible
- Steps Away from Popular Mabel Gray and FRAMEBar
- 24 Exclusive Onsite Parking Spots
- Lease Rate: \$3,950 Per Month plus NNN

## Plan