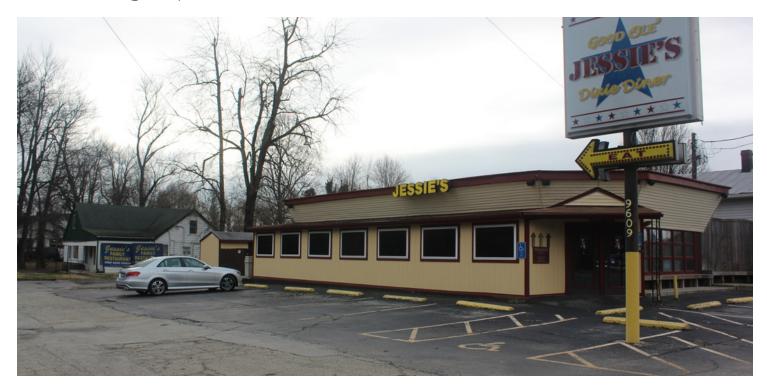

## Jessie's Family Restaurant

9609 Dixie Highway, Louisville, KY 40272

### OFFERING SUMMARY

Sale Price:

SUBJECT TO OFFER

Jessie's Family Restaurant and Single Family Home

0.386 Acres Lot Size:

The restaurant is 2,565 sf and single family residence on rear of lot is 2,900 sf.

Historic name is included in sale if new owner requests.

Year Built: 1951

All restaurant equipment, tables, chairs and more are included in the sale.

**Building Size:** 5,477 SF Restaurant is well maintained and ready for new owner to begin business.

Mechanicals have been updated as needed.

Zoning:

Highly desirable C-2 zoning!

PROPERTY OVERVIEW

Market: Louisville Highly visible corner with great sight line.

Submarket:

Valley Station

#### PROPERTY HIGHLIGHTS

- Landmark Restaurant Location
- · C-2 Zoning