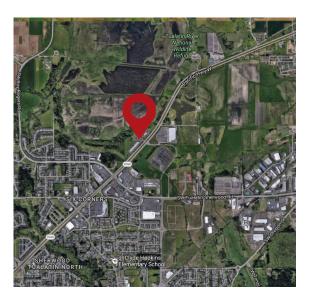

### **FEATURES**

- Great access to Highway 99W & Tualatin-Sherwood Road
- Overlooks Tualatin Valley Wildlife Refuge
- Building signage on Highway 99W may be available
- Located on signalized intersection; across from Sherwood Home Depot