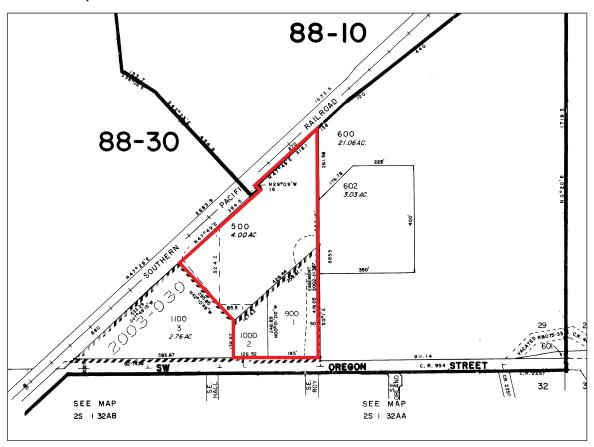

## Tax Lot Map

- Walking distance to Downtown Sherwood
- Direct access to Tualatin Sherwood Road
- Three tax lots:

Tax Lot 500: 4 acres ±
Tax Lot 600: 1.5 acres ±
Tax Lot 700: 0.56 acres ±