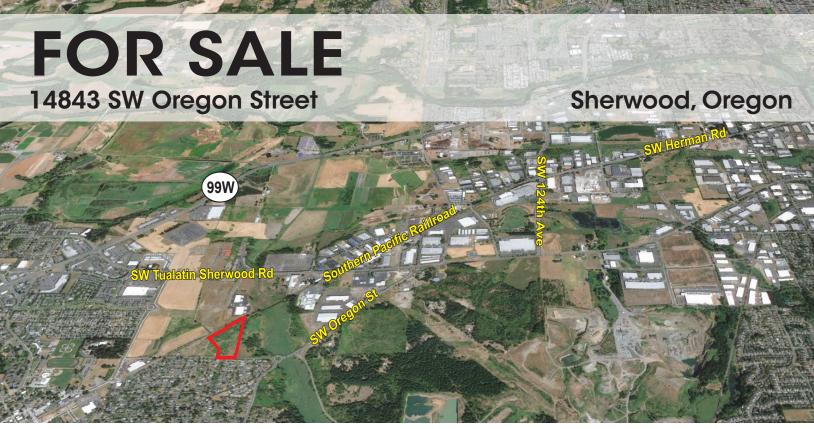

# 6 Acre Ready to Build Industrial Site

- Walking distance to Downtown Sherwood
- Direct access to Tualatin Sherwood Road
- Three tax lots:

Tax Lot 500: 4 acres ±
Tax Lot 600: 1.5 acres ±
Tax Lot 700: 0.56 acres ±