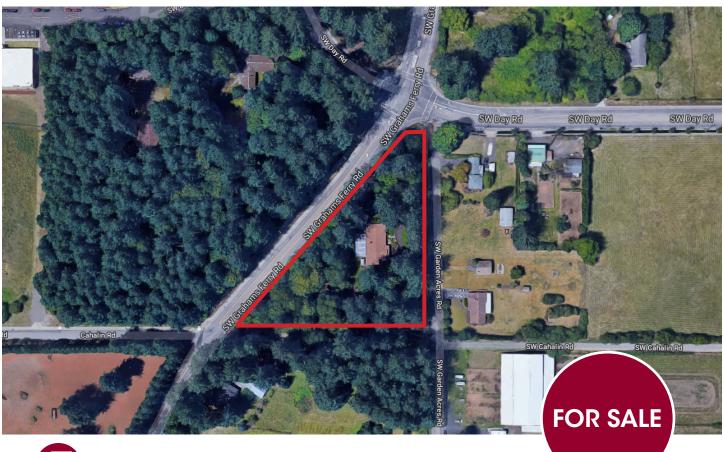

# 1.73 ACRES IN SHERWOOD

## 24925 SW Garden Acres Road, Sherwood, Oregon

#### SITE

1.73 Acres

## **ZONING**

FD-20

Inside Urban Growth Boundary. May be annexed to City of Wilsonville in the future.