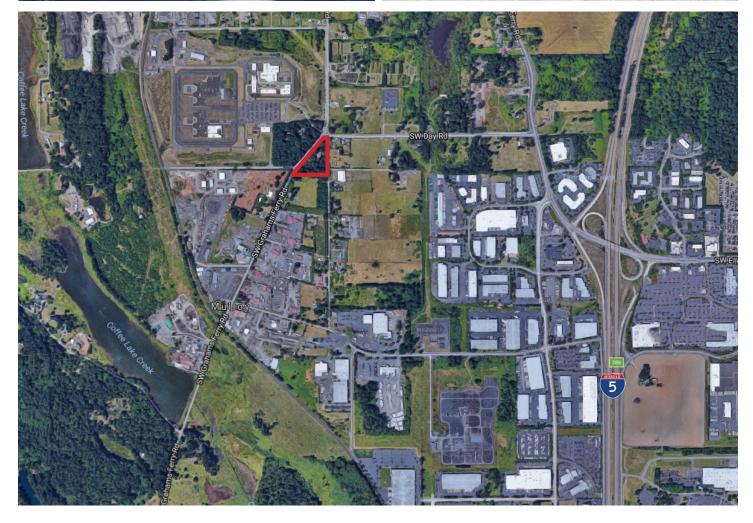

# 1.73 ACRES IN SHERWOOD

## 24925 SW Garden Acres Road, Sherwood, Oregon

## **COMMENTS**

- House in excellent condition
- Frontage on two streets (Grahams Ferry & Garden Acres)
- Immediate access to I-5

Stu Peterson, SIOR

503.972.7288 stu@macadamforbes.com

1800 SW First Avenue, Suite 650 | Portland OR 97201 | WWW.MACADAMFORBES.COM | 503.227.2500