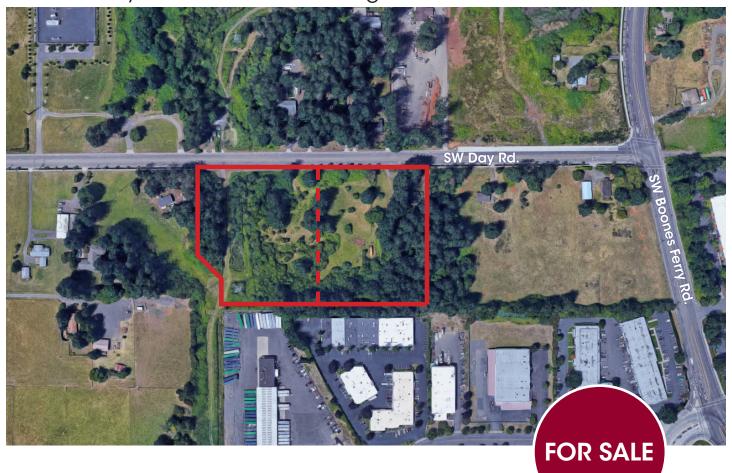

# 9.13 Acre Site in Sherwood

# 9710 SW Day Road, Sherwood, Oregon

## SITE

9.13 Acres (on two tax lots)

## **COMMENTS**

- · Significant frontage on SW Day Road
- Immediate access to I-5

**Joe Kappler** 503.972.7294

joek@macadamforbes.com

Stu Peterson, SIOR

503.972.7288

stu@macadamforbes.com

1800 SW First Avenue, Suite 650 | Portland OR 97201 | WWW.MACADAMFORBES.COM | 503.227.2500