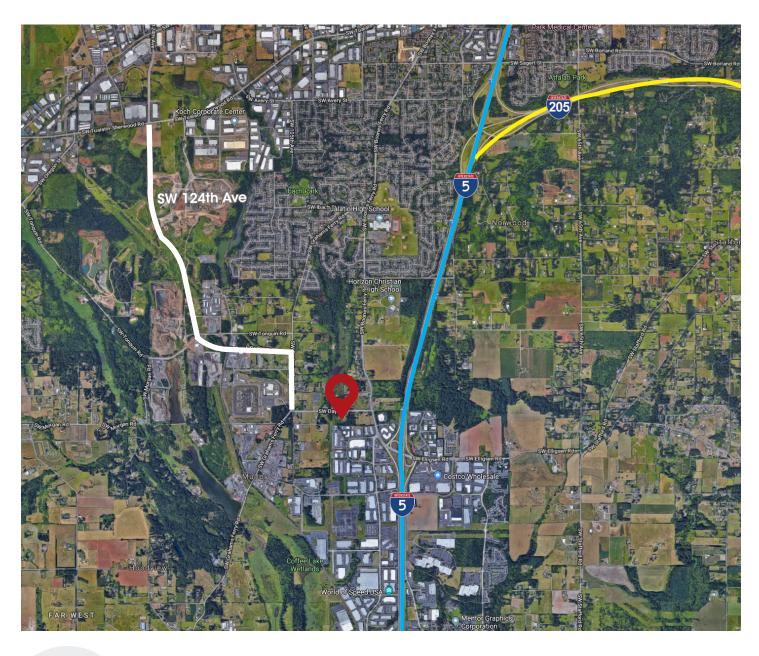

# Sherwood, Oregon

## **DRIVE DISTANCES**

I-5: 1.0 Mile
I-205: 3.5 Miles

SW Tualatin-Sherwood Road

(via SW 124th Ave Project): 3.0 Miles

**Joe Kappler** 503.972.7294 joek@macadamforbes.com **Stu Peterson, SIOR** 503.972.7288 stu@macadamforbes.com