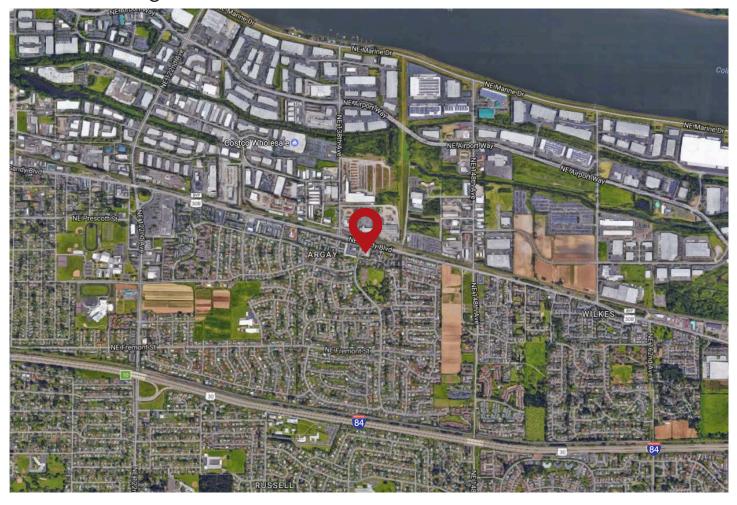

## VACANT PARCEL AVAILABLE

NE Sandy Boulevard & NE 141st Drive, Portland, Oregon

## NE Sandy Blvd. & NE 141st Dr.