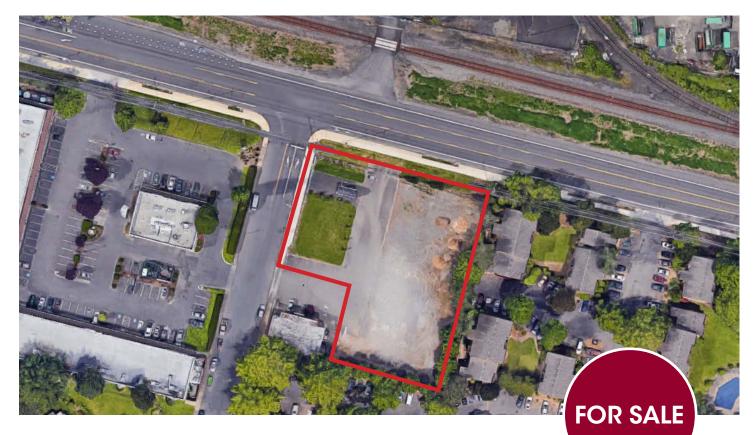

## VACANT PARCEL AVAILABLE

NE Sandy Boulevard & NE 141st Drive, Portland, Oregon

#### PROPERTY DESCRIPTION

PARCEL SIZE 41,268 SF (0.947 Acres)

ZONING

CN2 - Neighborhood Commercial Uses include retail sales and service

#### SALE PRICE

\$825,360 (\$20/SF)