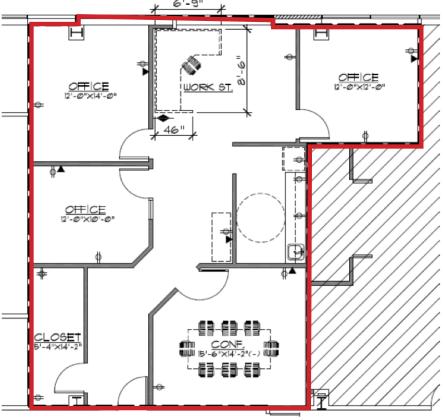

# SIVERS AIRPORT PLAZA

5933 NE Win Sivers Drive, Portland, Oregon





# PROPERTY DESCRIPTION

### **AVAILABLE SPACE**

Suite 109: 1,450 SF

## **PARKING**

4/1,000 SF

#### **AVAILABLE**

Within 30 days notice

## **LEASE RATE**

\$20.50/SF Full Service

#### **FEATURES**

- Close to PDX Airport
- Convenient freeway access
- Close proximity to restaurants and hotels



**Joe Kappler** 503.972.7294

503.972.7294 joek@macadamforbes.com **Megan McElmurry** 

503.972.7274

megan@macadamforbes.com

1800 SW First Avenue, Suite 650 | Portland OR 97201 | WWW.MACADAMFORBES.COM | 503.227.2500



# Portland, Oregon











**Joe Kappler** 503.972.7294 joek@macadamforbes.com

Megan McElmurry 503.972.7274

megan@macadamforbes.com

Portland, Oregon







**Joe Kappler** 503.972.7294 joek@macadamforbes.com

Megan McElmurry 503.972.7274

503.9/2./2/4 megan@macadamforbes.com