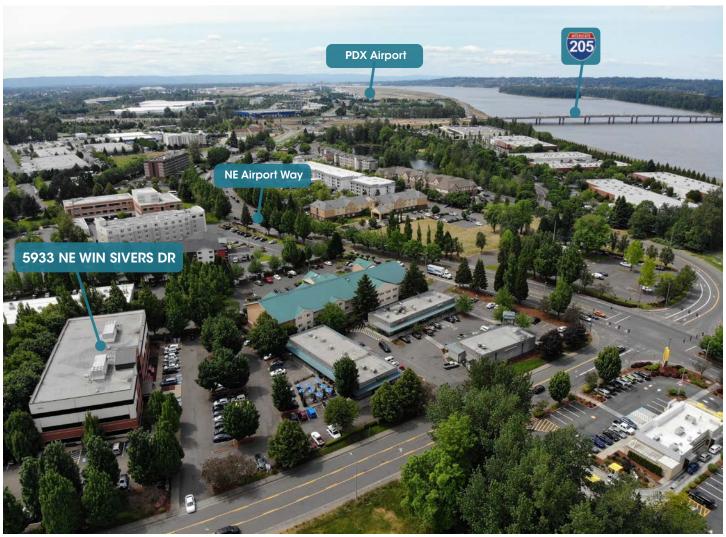

# SIVERS AIRPORT PLAZA

5933 NE Win Sivers Drive, Portland, Oregon

#### **FEATURES**

- Close to PDX Airport
- Convenient freeway access
- Close proximity to restaurants and hotels

**Joe Kappler** 503.972.7294

503.972.7294 joek@macadamforbes.com **Megan McElmurry** 

503.972.7274