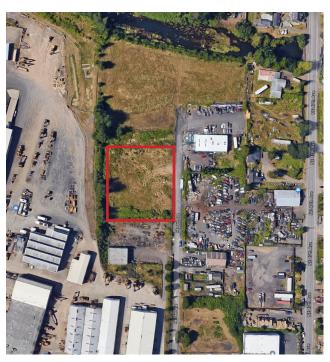

## INDUSTRIAL BUILDING WITH YARD OFF NE COLUMBIA BLVD.

6915 NE 46th Avenue, Portland, Oregon

**BUILDING SIZE** 

14,300 SF

SITE AREA

1.03 Acres

**OFFICE** 

**Build to Suit** 