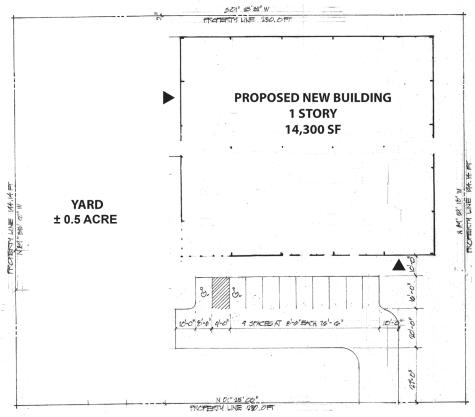

## INDUSTRIAL BUILDING WITH YARD OFF NE COLUMBIA BLVD.

6915 NE 46th Avenue, Portland, Oregon

**BUILDING SIZE** 

14,300 SF

SITE AREA

1.03 Acres

**OFFICE** 

**Build to Suit** 

**CLEAR HEIGHT** 

18' at eave

**LOADING** 

2 grade level doors

**PARKING** 

10 off-street spaces

ZONING

IG2, General Industrial 2

**CONSTRUCTION** 

To begin Summer 2018

**SALE PRICE** 

\$2,500,000

Rhys Konrad 503.972.7293 rhys@macadamforbes.com **Tyler Dean** 503.972.7278 tyler@macadamforbes.com

1800 SW First Avenue, Suite 650 | Portland OR 97201 | WWW.MACADAMFORBES.COM | 503.227.2500