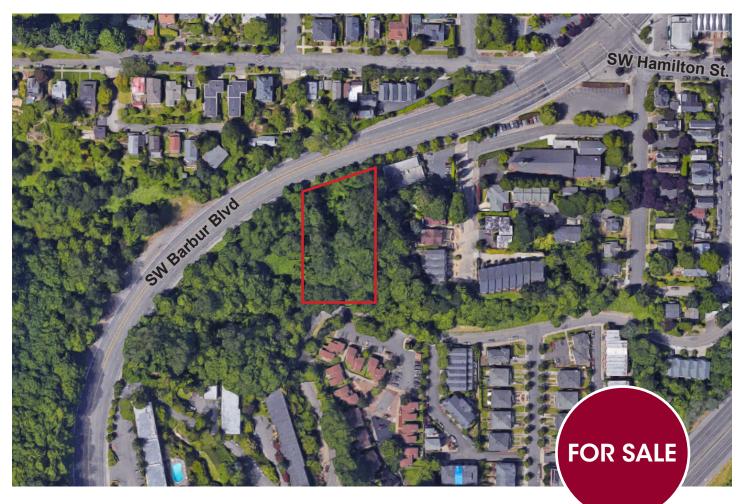

## VACANT LAND ON SW BARBUR BOULEVARD

Portland, Oregon

#### **LOT SIZE**

41,265 SF

### **SALE PRICE**

\$595,000