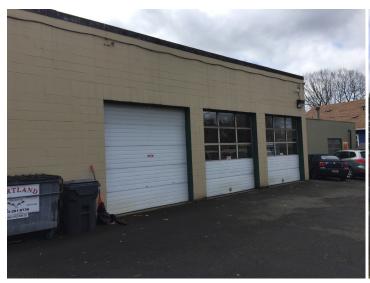

IMPROVEMENTS**

Commercial Building: 4,732 SF Residential Structure: 1,876 SF

#### TRAFFIC COUNT

36,600 cars/day at SE 22nd & Powell Boulevard

### ZONING

General Commercial, CG

Transitioning to Commercial Mixed Use, CM2 under the 2035 Plan The CM2 Zoning will allow for:

- 45' maximum height, increases to 55' with bonus provisions
- 2.5:1 FAR and a maximum of 4:1 with bonus provisions

Sale Price: \$3,500,000



## **Rod Brokenshire**

503.972.7281

rod@macadamforbes.com

1800 SW First Avenue, Suite 650 | Portland OR 97201 | WWW.MACADAMFORBES.COM | 503.227.2500



# Portland, Oregon



# COMMERCIAL BUILDING DETAILS

# CONSTRUCTION

Concrete block

# **YEAR BUILT**

1957, 1971 and 1978

### **LOADING**

9 grade level doors

## **CEILING HEIGHT**

11' to 15'

## **OFFICE**

± 500 SF











**Rod Brokenshire** 

503.972.728

rod@macadamforbes.com