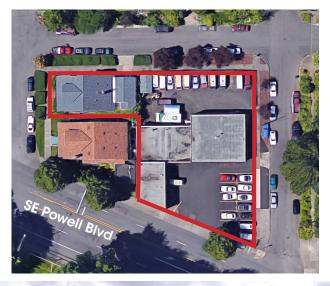

### **TOTAL LAND AREA**

18,256 SF

### **IMPROVEMENTS**

Commercial Building: 4,732 SF Residential Structure: 1,876 SF