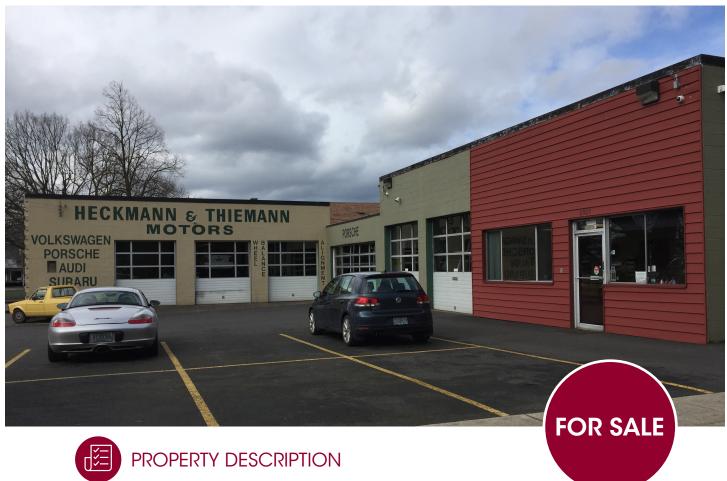

# Close-In Commercial With Redevelopment Potential

2327 SE Powell Boulevard, Portland, Oregon

### **IMPROVEMENTS**

Commercial Building: 4,732 SF Residential Structure: 1,876 SF

# CONSTRUCTION

Concrete block

### **LOADING**

9 grade level doors