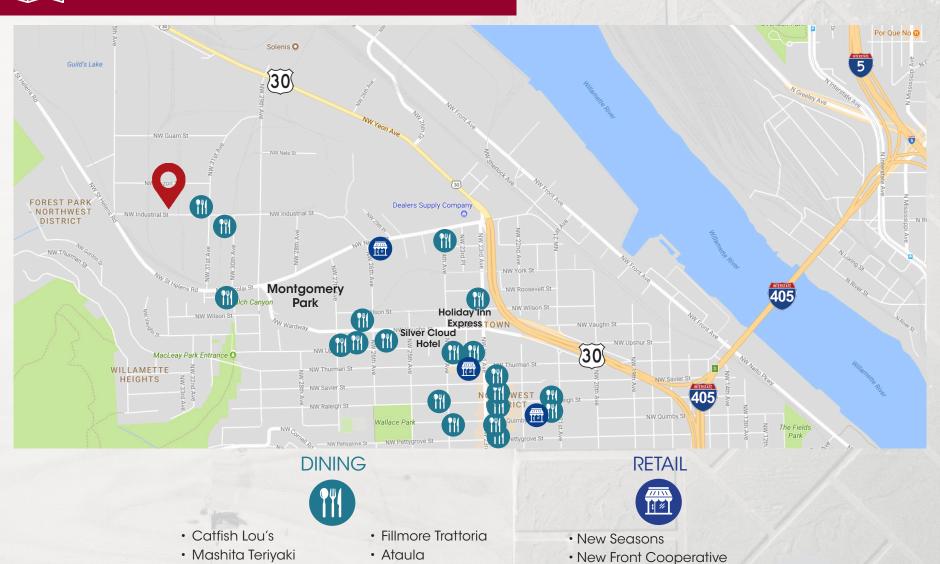

# LOCATION & AMENITIES

· Portland Brewing Co.

· Industrial Cafe & Saloon

• Boedecker Cellars Winery • St. Honre Bakery

· Kenny & Zuke's

· Dutch Bros.

· Rejuvenation Inc.

**MACADAM** 