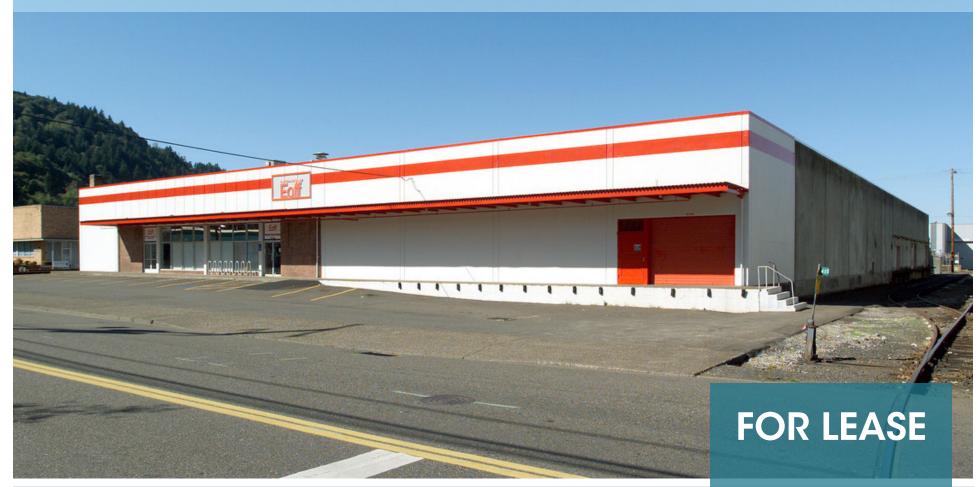

## RARE CLOSE-IN NW INDUSTRIAL SPACE WITH OFFICE/SHOWROOM

3241 NW Industrial Street, Portland, OR

## PROPERTY FEATURES

**BUILDING SIZE** 

49,084 SF

**OFFICE** 

12,800 SF

**SHOWROOM** 

1,600 SF (expandable)

**TOTAL LAND AREA** 

1.70 Acres

**PARKING** 

18 stalls

**LOADING** 

Dock High

**SPRINKLERS** 

Wet System

**CLEAR HEIGHT** 

20' - 24'

ZONING

HI, Heavy Industrial

**LEASE RATE** 

\$35,000 NNN / Month\*

**ESTIMATED NNN'S** 

\$0.14/SF

**AVAILABLE** 

Q3 2018

### **FEATURES**

- Centrally located in NW Portland
- Immediate access to I-5 and I-405
- Fenced yard
- Existing racking and furniture available