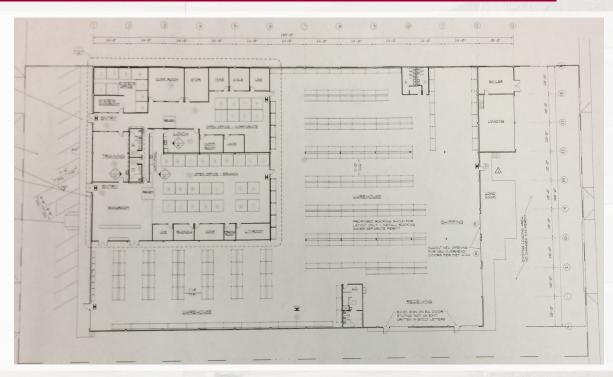

## PROPERTY FEATURES

**BUILDING SIZE** 

49,084 SF

**OFFICE** 

12,800 SF

**SHOWROOM** 

1,600 SF (expandable)

**TOTAL LAND AREA** 

1.70 Acres

**PARKING** 

18 stalls

**LOADING** 

Dock High

**SPRINKLERS** 

Wet System

**CLEAR HEIGHT** 

20' - 24'

ZONING

HI, Heavy Industrial

**LEASE RATE** 

\$35,000 NNN / Month\*

**ESTIMATED NNN'S** 

\$0.14/SF

**AVAILABLE** 

Q3 2018

### **FEATURES**

- Centrally located in NW Portland
- Immediate access to I-5 and I-405
- Fenced yard
- Existing racking and furniture available