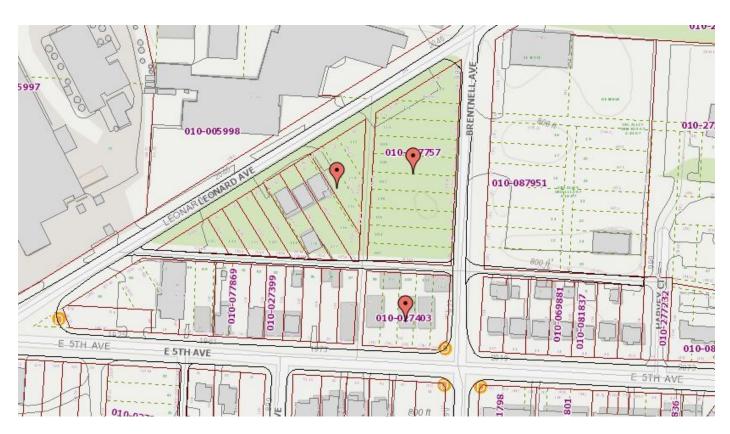

#### **Property Summary**

**Sale Price:** \$180,000

Lot Size: 1.73 Acres

**APN #:** 010-055122 010-047757

010-027403

**Zoning:** C-4 and R-4

Market: East