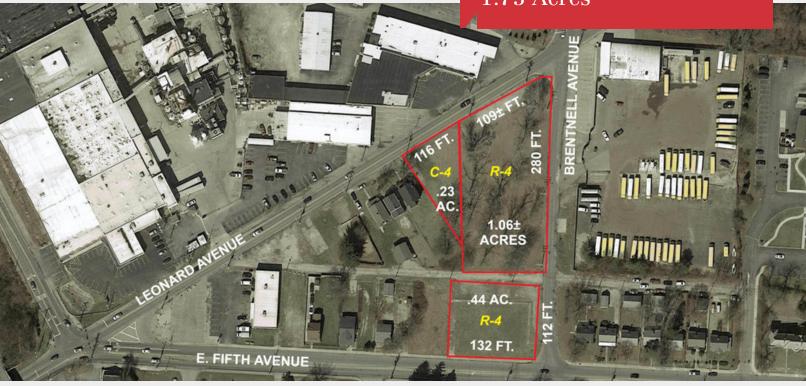

## **Property Features**

- Vacant commercial land near I-670 corridor
- Three (3) contiguous parcels providing frontage on three main roads
- 392 Feet frontage along Brentnell Avenue
- 132 Feet frontage on East Fifth Avenue
- 225 Feet frontage on Leonard Avenue
- Leonard Avenue parcel is zoned C-4
- Parcels at Brentnell Avenue and East Fifth are zoned
   R-4

### **Property Overview**

1.73 Acres vacant commercial land available near the I-670 corridor. Three contiguous parcels provide access to all major freeways. Frontage along Lenard Avenue, East Fifth Avenue, and Brentnell Avenue. The Leonard Avenue parcel is zoned C-4 and the parcels along Brentnell Avneue and East Fifth Avenue are zoned R-4.