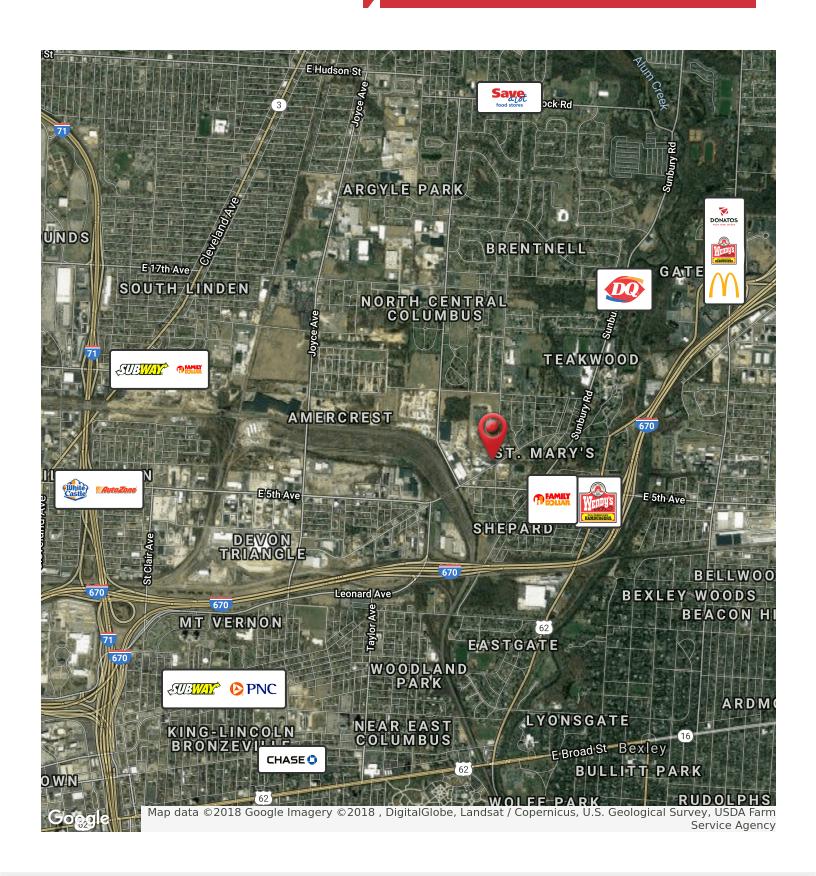

et, Columbus, OH 43215 614 224 2400

## **Property Summary**



#### **Property Summary**

**Sale Price:** \$180,000

Lot Size: 1.73 Acres

**APN #:** 010-055122 010-047757

010-027403

**Zoning:** C-4 and R-4

Market: East

### **Location Overview**

Three contiguous parcels are situated near the intersection of Leonard Avenue and Brentnell Avenue less than a mile from I-670. I-71 is only 4 minutes.

### **Property Overview**

1.73 Acres vacant commercial land available near the I-670 corridor. Three contiguous parcels provide access to all major freeways. Frontage along Lenard Avenue, East Fifth Avenue, and Brentnell Avenue. The Leonard Avenue parcel is zoned C-4 and the parcels along Brentnell Avneue and East Fifth Avenue are zoned R-4.





# Na Ohio Equities







## Area Retailers