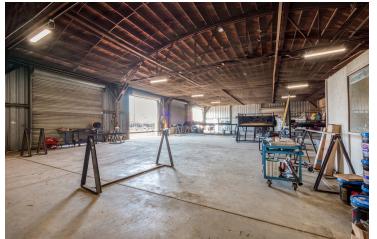

#### **PROPERTY OVERVIEW**

This  $\pm 0.86$  acre parcel consists of two, freestanding industrial buildings totaling  $\pm 15,500$  SF. One building is  $\pm 10,000$  SF and includes thirteen (13) ground level doors with 16' clear height, six (6) pull through truck bays, 600 amps, 3 phase power and has fire sprinklers throughout. The second building is  $\pm 5,000$  SF and consists of five (5) ground level loading doors, clear span building, small office and parts room.