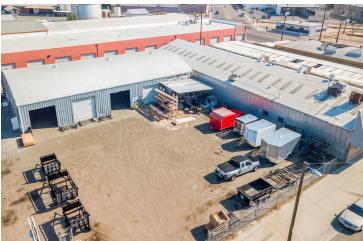

#### **PROPERTY OVERVIEW**

This  $\pm 0.86$  acre parcel consists of two, freestanding industrial buildings totaling  $\pm 15,500$  SF. One building is  $\pm 10,000$  SF and includes thirteen (13) ground level doors with 16' clear height, six (6) pull through truck bays, 600 amps, 3 phase power and has fire sprinklers throughout. The second building is  $\pm 5,000$  SF and consists of five (5) ground level loading doors, clear span building, small office and parts room.

#### **LOCATION OVERVIEW**

This property is located in Downtown Fresno near Freeway 41 and Freeway 180 on the SEC of "M" Street and Monterey Street in Fresno, CA.