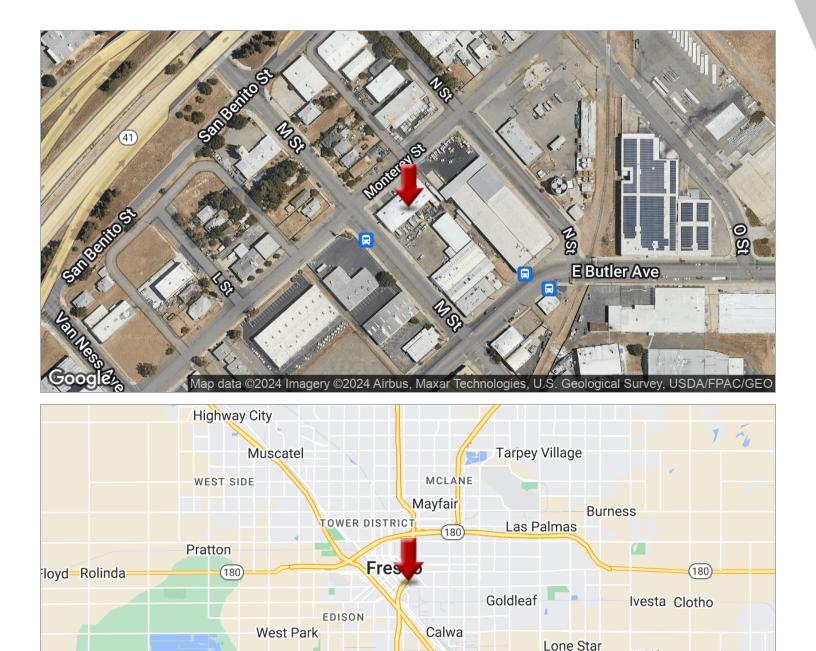

#### **LOCATION OVERVIEW**

This property is located in Downtown Fresno near Freeway 41 and Freeway 180 on the SEC of "M" Street and Monterey Street in Fresno, CA.