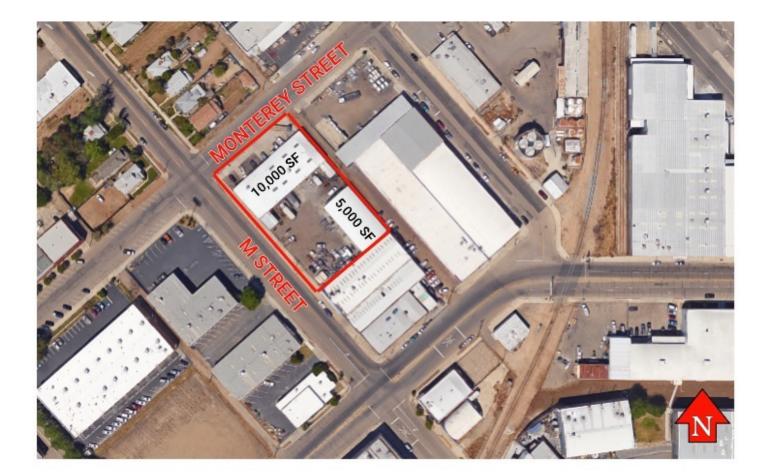

#### **PROPERTY OVERVIEW**

This  $\pm 0.86$  acre parcel consists of two, freestanding industrial buildings totaling  $\pm 15,500$  SF. One building is  $\pm 10,000$  SF and includes thirteen (13) ground level doors with 16' clear height, six (6) pull through truck bays, 600 amps, 3 phase power and has fire sprinklers throughout. The second building is  $\pm 5,000$  SF and consists of five (5) ground level loading doors, clear span building, small office and parts room.

#### **LOCATION OVERVIEW**

This property is located in Downtown Fresno near Freeway 41 and Freeway 180 on the SEC of "M" Street and Monterey Street in Fresno, CA.