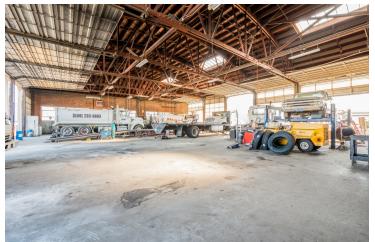

#### **PROPERTY OVERVIEW**

This  $\pm 0.86$  acre parcel consists of two, freestanding industrial buildings totaling  $\pm 15,500$  SF. One building is  $\pm 10,000$  SF and includes thirteen (13) ground level doors with 16' clear height, six (6) pull through truck bays, 600 amps, 3 phase power and has fire sprinklers throughout. The second building is  $\pm 5,000$  SF and consists of five (5) ground level loading doors, clear span building, small office and parts room.