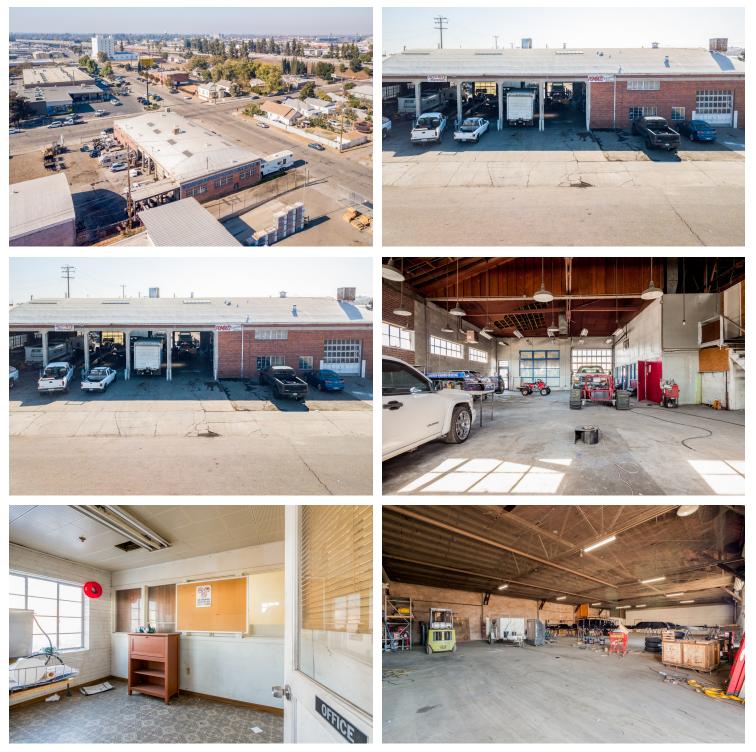

#### **PROPERTY OVERVIEW**

This  $\pm 0.86$  acre parcel consists of two, freestanding industrial buildings totaling  $\pm 15,500$  SF. One building is  $\pm 10,000$  SF and includes thirteen (13) ground level doors with 16' clear height, six (6) pull through truck bays, 600 amps, 3 phase power and has fire sprinklers throughout. The second building is  $\pm 5,000$  SF and consists of five (5) ground level loading doors, clear span building, small office and parts room.