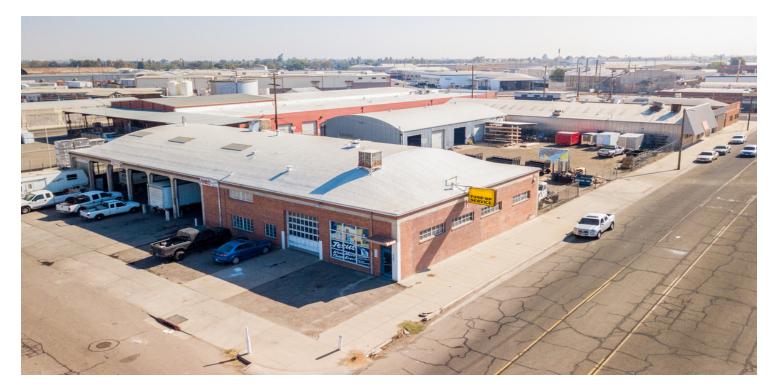

## GREAT OWNER USER OPPORTUNITY: 2 FREESTANDING BUILDINGS

2304 Monterey St, Fresno, CA 93721

#### **PROPERTY OVERVIEW**

This  $\pm 0.86$  acre parcel consists of two, freestanding industrial buildings totaling  $\pm 15,500$  SF. One building is  $\pm 10,000$  SF and includes thirteen (13) ground level doors with 16' clear height, six (6) pull through truck bays, 600 amps, 3 phase power and has fire sprinklers throughout. The second building is  $\pm 5,000$  SF and consists of five (5) ground level loading doors, clear span building, small office and parts room.