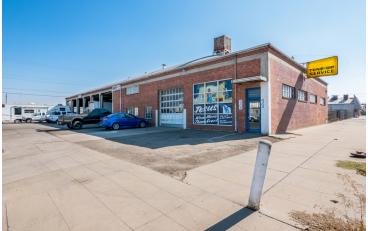

#### **PROPERTY OVERVIEW**

This  $\pm 0.86$  acre parcel consists of two, freestanding industrial buildings totaling  $\pm 15,500$  SF. One building is  $\pm 10,000$  SF and includes thirteen (13) ground level doors with 16' clear height, six (6) pull through truck bays, 600 amps, 3 phase power and has fire sprinklers throughout. The second building is  $\pm 5,000$  SF and consists of five (5) ground level loading doors, clear span building, small office and parts room.

#### **LOCATION OVERVIEW**

This property is located in Downtown Fresno near Freeway 41 and Freeway 180 on the SEC of "M" Street and Monterey Street in Fresno, CA.