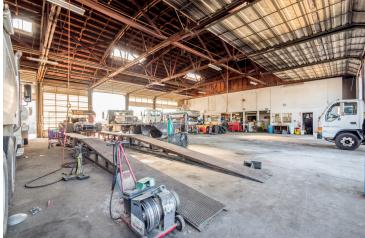

#### **PROPERTY OVERVIEW**

This  $\pm 0.86$  acre parcel consists of two, freestanding industrial buildings totaling  $\pm 15,500$  SF. One building is  $\pm 10,000$  SF and includes thirteen (13) ground level doors with 16' clear height, six (6) pull through truck bays, 600 amps, 3 phase power and has fire sprinklers throughout. The second building is  $\pm 5,000$  SF and consists of five (5) ground level loading doors, clear span building, small office and parts room.