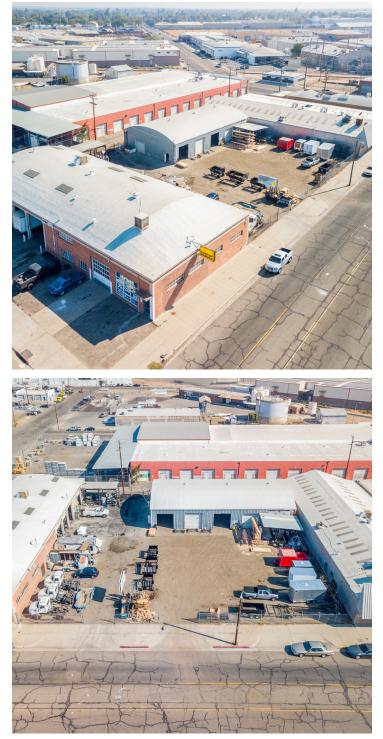

#### **PROPERTY OVERVIEW**

This  $\pm 0.86$  acre parcel consists of two, freestanding industrial buildings totaling  $\pm 15,500$  SF. One building is  $\pm 10,000$  SF and includes thirteen (13) ground level doors with 16' clear height, six (6) pull through truck bays, 600 amps, 3 phase power and has fire sprinklers throughout. The second building is  $\pm 5,000$  SF and consists of five (5) ground level loading doors, clear span building, small office and parts room.