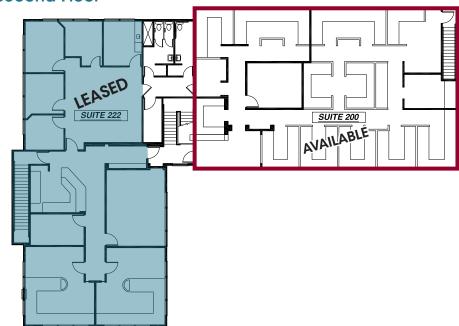

# THE HOOD BUILDING

### 3611 SW Hood Avenue, Portland, Oregon





### PROPERTY DESCRIPTION

#### **BUILDING SIZE**

Office Building: 9,487 SF Garage: 2,706 SF

LAND AREA 13,068 SF

#### **PARKING**

9 exterior parking stalls

9 secure interior parking stalls

#### **ZONING**

Co2 - Office Commercial 2 As of May 2018 zoning will be: CM2, Commercial Mixed Use 2

**SALE PRICE** \$3,250,000



Colin Russell 503.972.7295 colin@macadamforbes.com **Greg Burpee**503.972.7282
burpee@macadamforbes.com

1800 SW First Avenue, Suite 650 | Portland OR 97201 | WWW.MACADAMFORBES.COM | 503.227.2500



# Portland, Oregon



### **Second Floor**



### **Ground Floor**





**Colin Russell** 

colin@macadamforbes.com

**Greg Burpee** 503.972.7282

burpee@macadamforbes.com



# Portland, Oregon







|                     |               | •             |
|---------------------|---------------|---------------|
| Population          | 13,964        | 179,054       |
| Households          | 7,870         | 92,915        |
| Median HH Income    | \$69,350      | \$63,098      |
| Pop. Growth `17-'22 | <b>↑</b> 7.2% | <b>↑</b> 6.7% |
| HH Growth `17-'22   | <b>↑</b> 7.4% | <b>↑</b> 6.9% |

1 Mile

3 Miles











Colin Russell 503.972.7295 colin@macadamforbes.com **Greg Burpee** 503.972.7282 burpee@macadamforbes.com