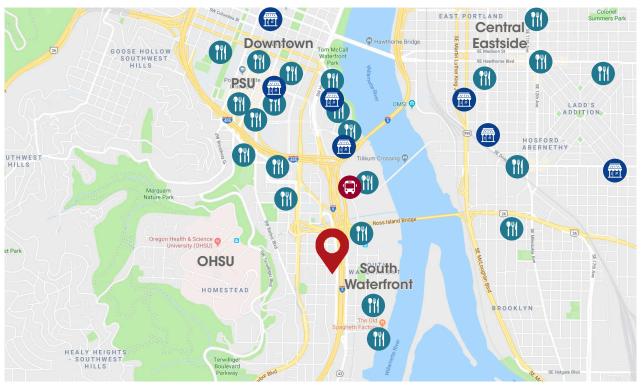

# Portland, Oregon

# Portland, Oregon

|                     |               | •             |
|---------------------|---------------|---------------|
| Population          | 13,964        | 179,054       |
| Households          | 7,870         | 92,915        |
| Median HH Income    | \$69,350      | \$63,098      |
| Pop. Growth `17-'22 | <b>↑</b> 7.2% | <b>↑</b> 6.7% |
| HH Growth `17-'22   | <b>↑</b> 7.4% | <b>↑</b> 6.9% |